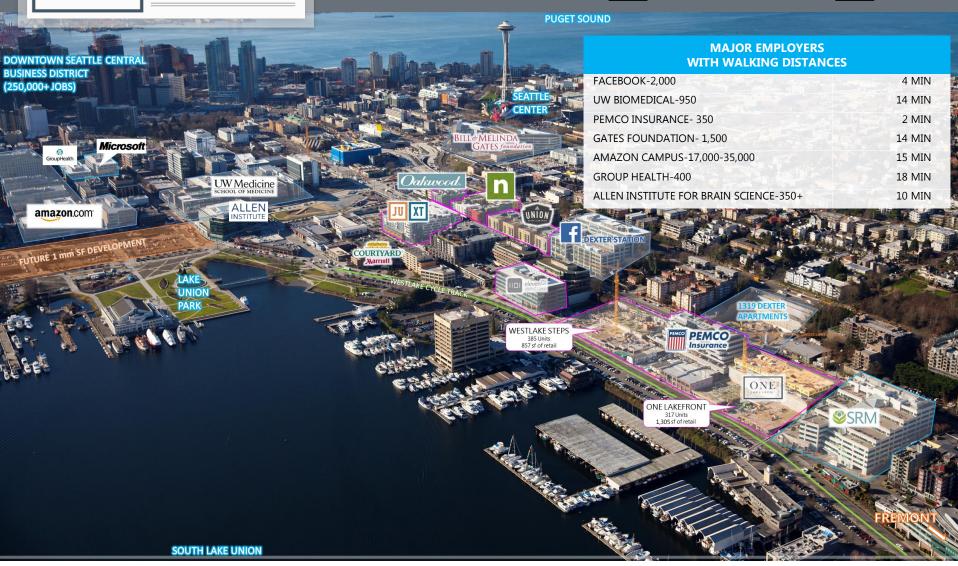

#### **Facebook at Dexter Station**

Facebook has expanded and relocated their Seattle office to Dexter Station, the new, 351,000 sf Class A office will occupy 280,000 sf, adding about 2,000 people to the Dexter | Westlake District employee population.

### **PEMCO Insurance Company**

The PEMCO headquarters is now located in their new remodeled office building at 1300 Dexter Avenue N, adding 350 people to the Dexter | Westlake District employee population.