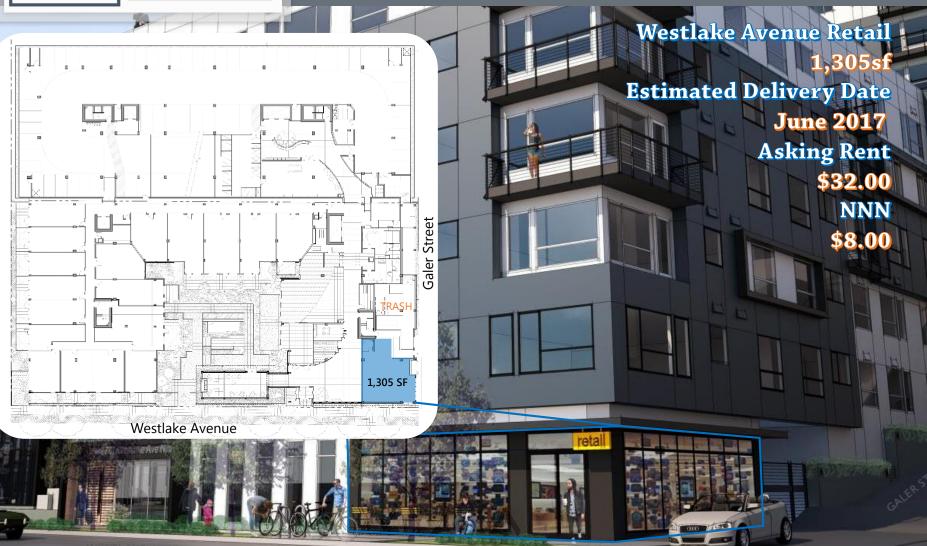

#### RETAIL FOR LEASE

One Lakefront is a Holland Partner Group's mixed- use Residential and Retail project located within South Lake Union's Dexter | Westlake District. Seattle's fastest growing neighborhood welcomes One Lakefront's 317 residential units and retail space totaling to 1,305 square feet.

#### RETAIL FOR LEASE

WESTLAKE AVE. RETAIL N-S SECTION

SCALE: 1/8"=1'-0"

WESTLAKE AVE. RETAIL W-E SECTION

SCALE: 1/8"=1'-0"