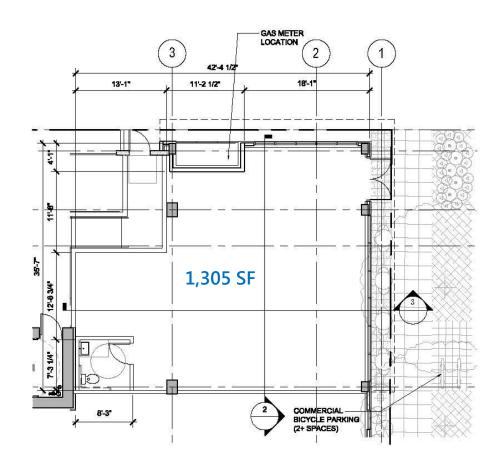

#### RETAIL FOR LEASE

One Lakefront is a Holland Partner Group's mixed- use Residential and Retail project located within South Lake Union's Dexter | Westlake District. Seattle's fastest growing neighborhood welcomes One Lakefront's 317 residential units and retail space totaling to 1,305 square feet.