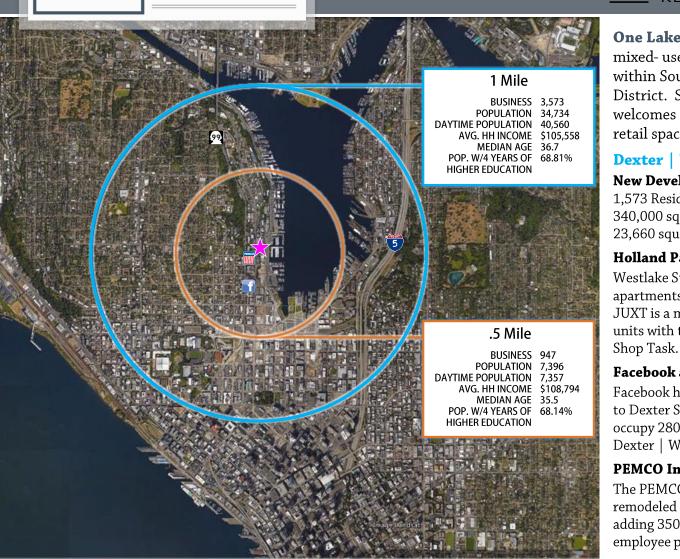

#### **New Developments**

1,573 Residential Units 340,000 square feet of Office 23,660 square feet of Retail