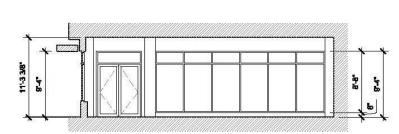

#### RETAIL FOR LEASE

WESTLAKE AVE. RETAIL N-S SECTION

SCALE: 1/8"=1'-0"

WESTLAKE AVE. RETAIL W-E SECTION

SCALE: 1/8"=1'-0"