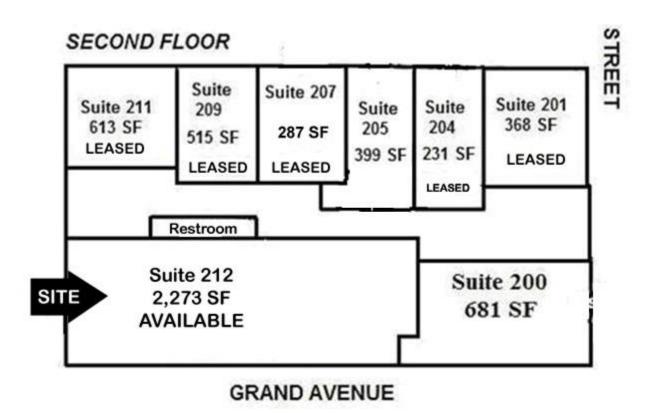

## ESCONDIDO PROFESSIONAL BUILDING

**105 N Rose** Escondido, CA

| Available:             | Rent:                |                          |
|------------------------|----------------------|--------------------------|
| Suite 101<br>Suite 212 | 1,147 SF<br>2.273 SF | \$1.35 PSF<br>\$1.35 PSF |
| Suite 212              | 2,275 35             | \$1.35 PSF               |