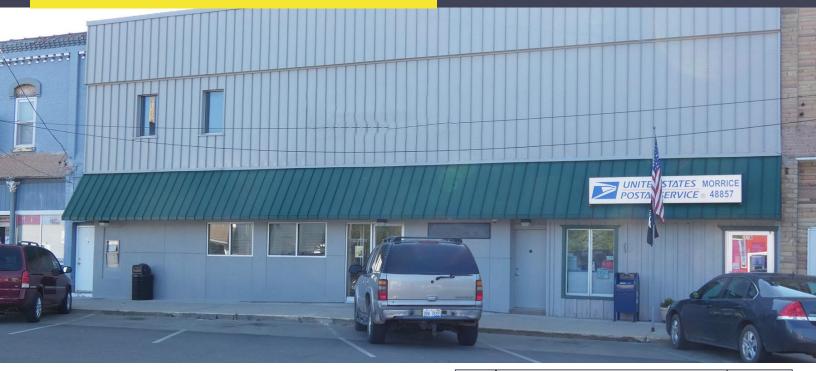

### 318 MAIN STREET MORRICE, MICHIGAN

RETAIL FOR SALE 6,035 Square Feet

#### PROPERTY FEATURES

- 6,035 square feet available
- USPS currently leases 1,065 square feet, lease expires 05/31/24
- 7,100 square foot total building
- Zoned Commercial
- 2-story building with air-conditioning and heat
- Located on 0.14 acre
- Street parking
- No restriction on financial institutions
- Parcel #: 014-60-005-010; 012
- Sale price: \$89,000.00 (\$12.54/sq. ft.)

Comments: Retail, office, or medical opportunity at

bank branch building.

IMPORTANT INFORMATION PLEASE NOTE: NO SHOWINGS OR ACCESS TO ANY OF THE PROPERTIES BEING OFFERED ARE PERMITTED PRIOR TO THE CEASE USE OF THE FACILITIES (OCTOBER 28) OR UNLESS ARRANGED IN ADVANCE AND APPROVED EXCLUSIVELY BY HUNTINGTON'S CORPORATE REAL ESTATE DEPARTMENT AT THEIR SOLE DISCRETION. WE ASK THAT YOU RESPECT THIS REQUIREMENT AS THESE ARE OPERATING BUSINESSES AND DISRUPTIONS WILL NOT BE TOLERATED. ANY UNAUTHORIZED VISITS TO THE LOCATIONS WILL BE DENIED ACCESS AND MAY IMPACT OFFERS. WE APPRECIATE YOUR COOPERATION