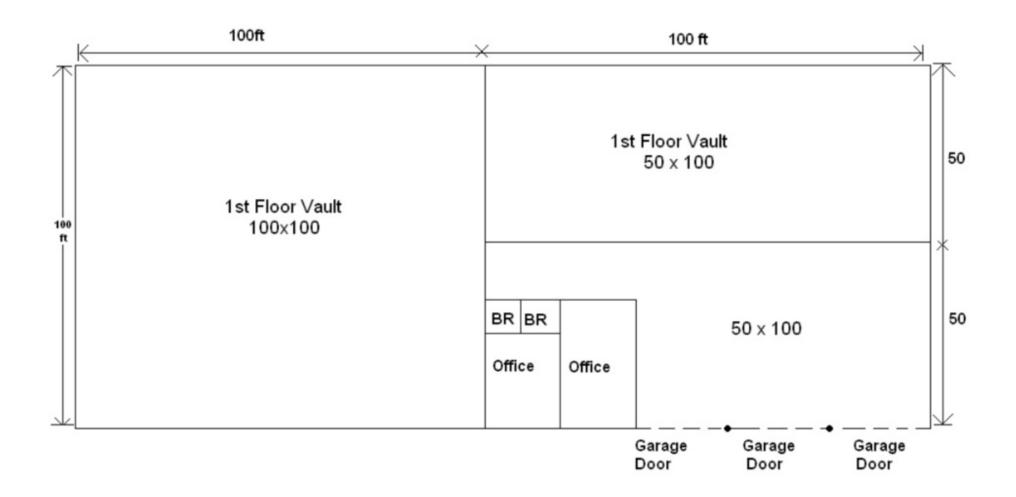

#### PROPERTY HIGHLIGHTS

- ±26,000 SF Warehouse
- ±5,000 SF 2nd Floor Space
- 12' 14' and 18' 20' Ceiling Heights
- 4 Drive-In Doors, 400 Amp Service
- ±0.46-Acre Lot (Block 1032, Lot 23)
- Secure, Refrigerated Building Ideal for Food Distribution, Document / Valuable Storage, Industrial or Manufacturing Use
- Brick, Concrete, Steel Construction, Sprinklered, Alarmed with Camera System
- Steel-Door Vaults
- On-Street Parking
- Possible Industrial Development Tax Credits by Municipality