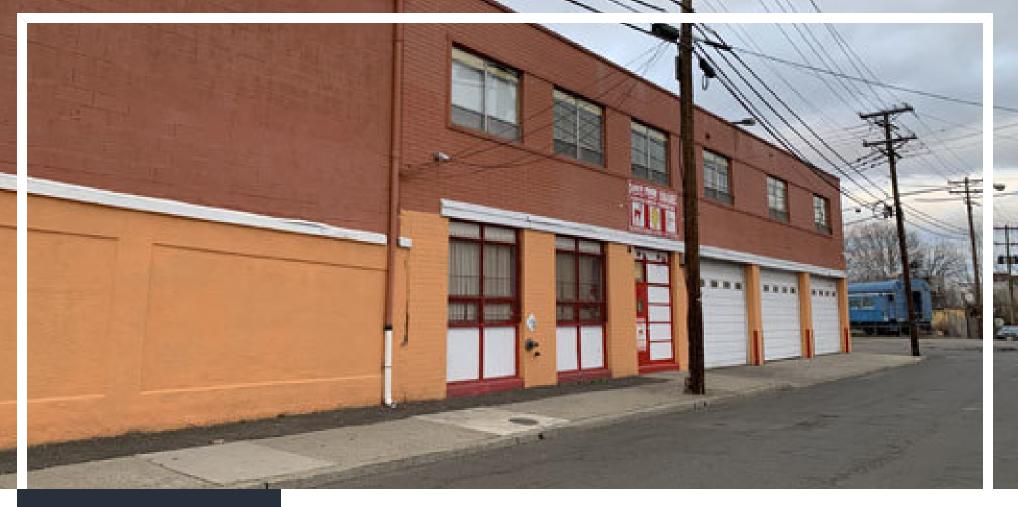

# ±31,000 SF INDUSTRIAL OPPORTUNITY

88 South Street, Passaic, NJ 07055

For More Information, Contact the Exclusive Brokers

CHRISTOPHER CHIUSOLO

Sales Associate

cchiusolo@blauberg.com 973.379.6644 x139 FRANK BRUNO

#### PROPERTY HIGHLIGHTS

- ±26,000 SF Warehouse
- ±5,000 SF 2nd Floor Space
- 12' 14' and 18' 20' Ceiling Heights
- 4 Drive-In Doors, 400 Amp Service
- ±0.46-Acre Lot (Block 1032, Lot 23)
- Secure, Refrigerated Building Ideal for Food Distribution, Document / Valuable Storage, Industrial or Manufacturing Use
- Brick, Concrete, Steel Construction, Sprinklered, Alarmed with Camera System
- Steel-Door Vaults
- On-Street Parking
- Possible Industrial Development Tax Credits by Municipality