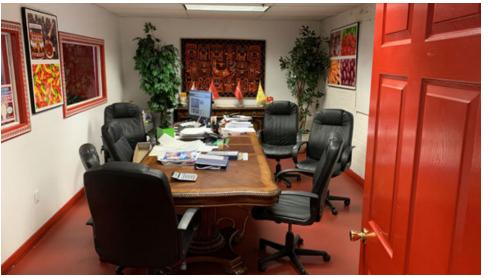

#### PROPERTY HIGHLIGHTS

- ±26,000 SF Warehouse
- ±5,000 SF 2nd Floor Space
- 12' 14' and 18' 20' Ceiling Heights
- 4 Drive-In Doors, 400 Amp Service
- ±0.46-Acre Lot (Block 1032, Lot 23)
- Secure, Refrigerated Building Ideal for Food Distribution, Document / Valuable Storage, Industrial or Manufacturing Use
- Brick, Concrete, Steel Construction, Sprinklered, Alarmed with Camera System
- Steel-Door Vaults
- On-Street Parking
- Possible Industrial Development Tax Credits by Municipality