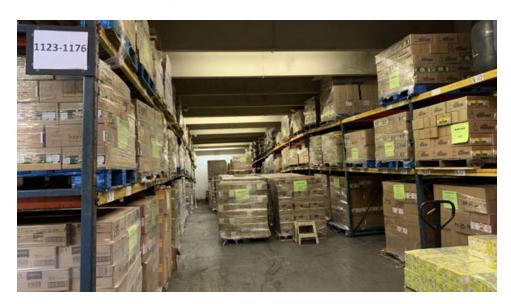

#### PROPERTY HIGHLIGHTS

- ±26,000 SF Warehouse
- ±5,000 SF 2nd Floor Space
- 12' 14' and 18' 20' Ceiling Heights
- 4 Drive-In Doors, 400 Amp Service
- ±0.46-Acre Lot (Block 1032, Lot 23)
- Secure, Refrigerated Building Ideal for Food Distribution, Document / Valuable Storage, Industrial or Manufacturing Use
- Brick, Concrete, Steel Construction, Sprinklered, Alarmed with Camera System
- Steel-Door Vaults
- On-Street Parking
- Possible Industrial Development Tax Credits by Municipality