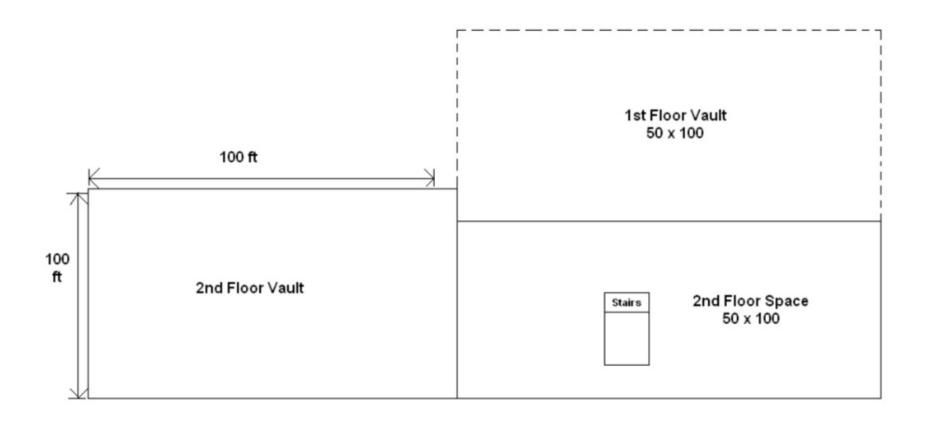

#### PROPERTY HIGHLIGHTS

- ±26,000 SF Warehouse
- ±5,000 SF 2nd Floor Space
- 12' 14' and 18' 20' Ceiling Heights
- 4 Drive-In Doors, 400 Amp Service
- ±0.46-Acre Lot (Block 1032, Lot 23)
- Secure, Refrigerated Building Ideal for Food Distribution, Document / Valuable Storage, Industrial or Manufacturing Use
- Brick, Concrete, Steel Construction, Sprinklered, Alarmed with Camera System
- Steel-Door Vaults
- On-Street Parking
- Possible Industrial Development Tax Credits by Municipality