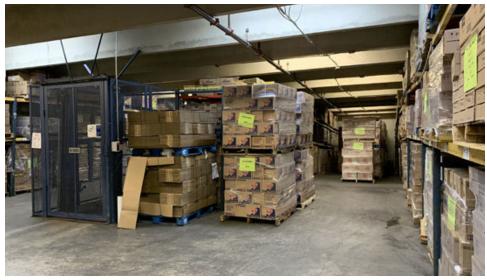

#### PROPERTY HIGHLIGHTS

- ±26,000 SF Warehouse
- ±5,000 SF 2nd Floor Space
- 12' 14' and 18' 20' Ceiling Heights
- 4 Drive-In Doors, 400 Amp Service
- ±0.46-Acre Lot (Block 1032, Lot 23)
- Secure, Refrigerated Building Ideal for Food Distribution, Document / Valuable Storage, Industrial or Manufacturing Use
- Brick, Concrete, Steel Construction, Sprinklered, Alarmed with Camera System
- Steel-Door Vaults
- On-Street Parking
- Possible Industrial Development Tax Credits by Municipality