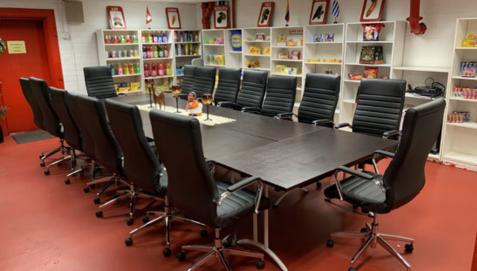

#### PROPERTY HIGHLIGHTS

- ±26,000 SF Warehouse
- ±5,000 SF 2nd Floor Space
- 12' 14' and 18' 20' Ceiling Heights
- 4 Drive-In Doors, 400 Amp Service
- ±0.46-Acre Lot (Block 1032, Lot 23)
- Secure, Refrigerated Building Ideal for Food Distribution, Document / Valuable Storage, Industrial or Manufacturing Use
- Brick, Concrete, Steel Construction, Sprinklered, Alarmed with Camera System
- Steel-Door Vaults
- On-Street Parking
- Possible Industrial Development Tax Credits by Municipality