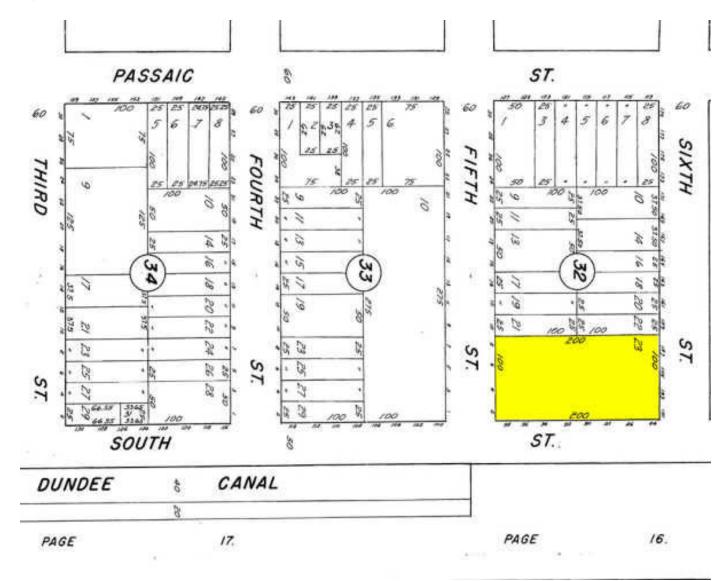

#### PROPERTY HIGHLIGHTS

- ±26,000 SF Warehouse
- ±5,000 SF 2nd Floor Space
- 12' 14' and 18' 20' Ceiling Heights
- 4 Drive-In Doors, 400 Amp Service
- ±0.46-Acre Lot (Block 1032, Lot 23)
- Secure, Refrigerated Building Ideal for Food Distribution, Document / Valuable Storage, Industrial or Manufacturing Use
- Brick, Concrete, Steel Construction, Sprinklered, Alarmed with Camera System
- Steel-Door Vaults
- On-Street Parking
- Possible Industrial Development Tax Credits by Municipality