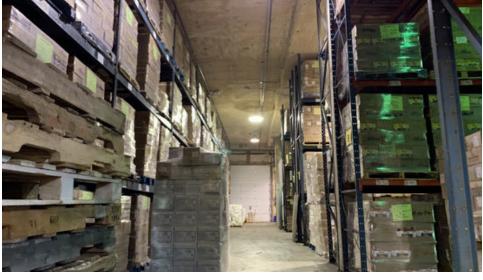

#### PROPERTY HIGHLIGHTS

- ±26,000 SF Warehouse
- ±5,000 SF 2nd Floor Space
- 12' 14' and 18' 20' Ceiling Heights
- 4 Drive-In Doors, 400 Amp Service
- ±0.46-Acre Lot (Block 1032, Lot 23)
- Secure, Refrigerated Building Ideal for Food Distribution, Document / Valuable Storage, Industrial or Manufacturing Use
- Brick, Concrete, Steel Construction, Sprinklered, Alarmed with Camera System
- Steel-Door Vaults
- On-Street Parking
- Possible Industrial Development Tax Credits by Municipality