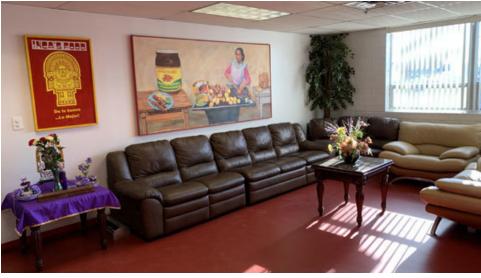

#### PROPERTY HIGHLIGHTS

- ±26,000 SF Warehouse
- ±5,000 SF 2nd Floor Space
- 12' 14' and 18' 20' Ceiling Heights
- 4 Drive-In Doors, 400 Amp Service
- ±0.46-Acre Lot (Block 1032, Lot 23)
- Secure, Refrigerated Building Ideal for Food Distribution, Document / Valuable Storage, Industrial or Manufacturing Use
- Brick, Concrete, Steel Construction, Sprinklered, Alarmed with Camera System
- Steel-Door Vaults
- On-Street Parking
- Possible Industrial Development Tax Credits by Municipality