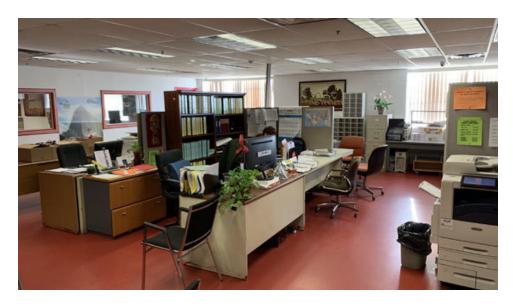

#### PROPERTY HIGHLIGHTS

- ±26,000 SF Warehouse
- ±5,000 SF 2nd Floor Space
- 12' 14' and 18' 20' Ceiling Heights
- 4 Drive-In Doors, 400 Amp Service
- ±0.46-Acre Lot (Block 1032, Lot 23)
- Secure, Refrigerated Building Ideal for Food Distribution, Document / Valuable Storage, Industrial or Manufacturing Use
- Brick, Concrete, Steel Construction, Sprinklered, Alarmed with Camera System
- Steel-Door Vaults
- On-Street Parking
- Possible Industrial Development Tax Credits by Municipality