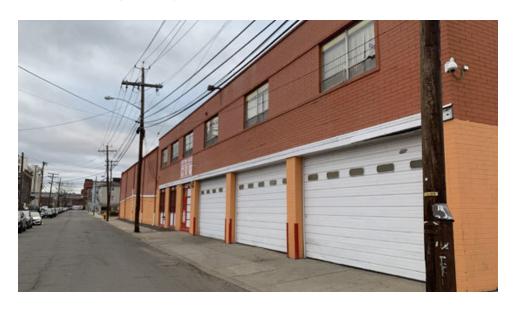

#### PROPERTY HIGHLIGHTS

- ±26,000 SF Warehouse
- ±5,000 SF 2nd Floor Space
- 12' 14' and 18' 20' Ceiling Heights
- 4 Drive-In Doors, 400 Amp Service
- ±0.46-Acre Lot (Block 1032, Lot 23)
- Secure, Refrigerated Building Ideal for Food Distribution, Document / Valuable Storage, Industrial or Manufacturing Use
- Brick, Concrete, Steel Construction, Sprinklered, Alarmed with Camera System
- Steel-Door Vaults
- On-Street Parking
- Possible Industrial Development Tax Credits by Municipality