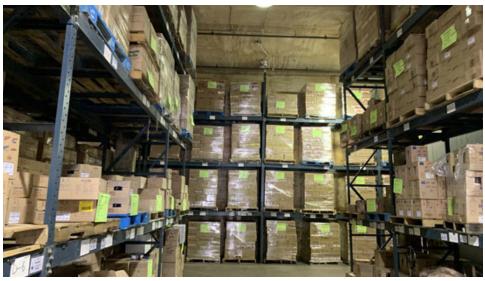

#### PROPERTY HIGHLIGHTS

- ±26,000 SF Warehouse
- ±5,000 SF 2nd Floor Space
- 12' 14' and 18' 20' Ceiling Heights
- 4 Drive-In Doors, 400 Amp Service
- ±0.46-Acre Lot (Block 1032, Lot 23)
- Secure, Refrigerated Building Ideal for Food Distribution, Document / Valuable Storage, Industrial or Manufacturing Use
- Brick, Concrete, Steel Construction, Sprinklered, Alarmed with Camera System
- Steel-Door Vaults
- On-Street Parking
- Possible Industrial Development Tax Credits by Municipality