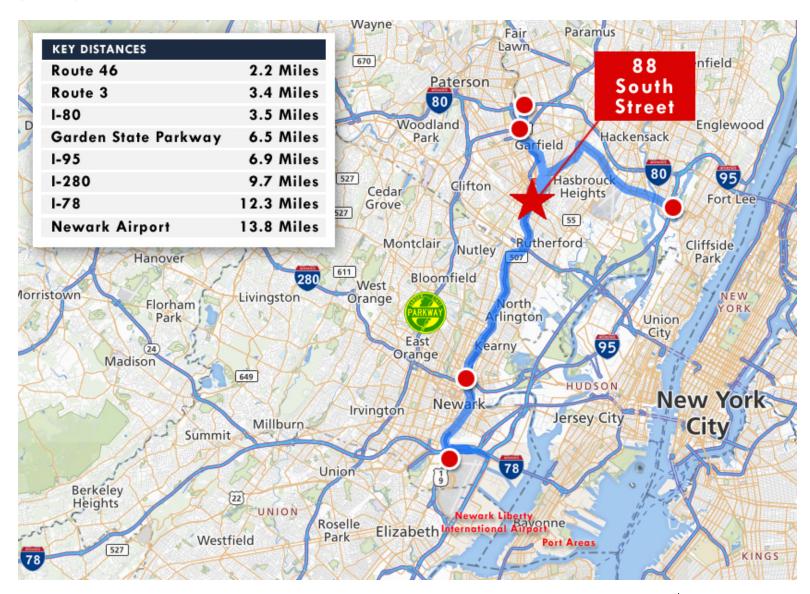

#### **LOCATION DESCRIPTION**

Approx. 2.2 Miles to Route 46 | Approx. 3.4 Miles to Route 3

Approx. 3.5 Miles to I-80 | Approx. 6.5 Miles to GSP

Approx. 9.5 Miles to I-95 | Approx. 9.7 Miles to I-280

Approx. 12.3 Miles to I-78 | Approx 13.8 Miles to Newark Airport