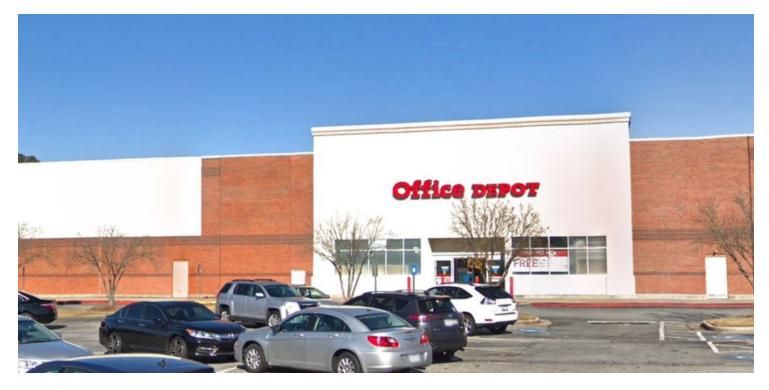

# FORMER OFFICE DEPOT

5805 State Bridge Road, John's Creek , GA 30097

### PROPERTY HIGHLIGHTS

- Located in Medlock Corners Shopping center in the heart of Available sublease opportunity with remaining options: 20,000 SF
  - Co-tenants include: Hobby Lobby, Pet Supermarket & Dollar Tree
  - Signalized full access on State Bridge Rd
  - Average household income exceeds \$130,000 wihin a 1-mile radius
  - GA DOT Traffic Counts: GA 141-52,000 AADT / State Bridge . Rd-48,000 AADT