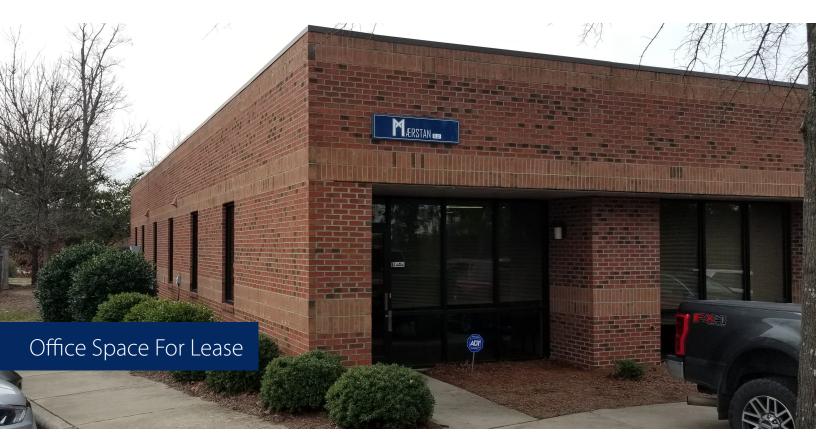

## Opportunity

- 2,445 sf available
- Building is a single-story office/flex space
- Availalbe immediately
- End unit with three sides of windows

#### Opportunity

- Office/flex space with large open area
- 100% heated and cooled
- Landlord maintains HVAC- Tenant changes filters
- Easy access to Research Triangle Park and Raleigh-Durham International Airport
- Building signage available
- Six privated offices
- Conference room
- Reception area
- Two bathrooms
- Breakroom
- Large open space for desk cubicles
- Move-in condition
- New LED lights through-out