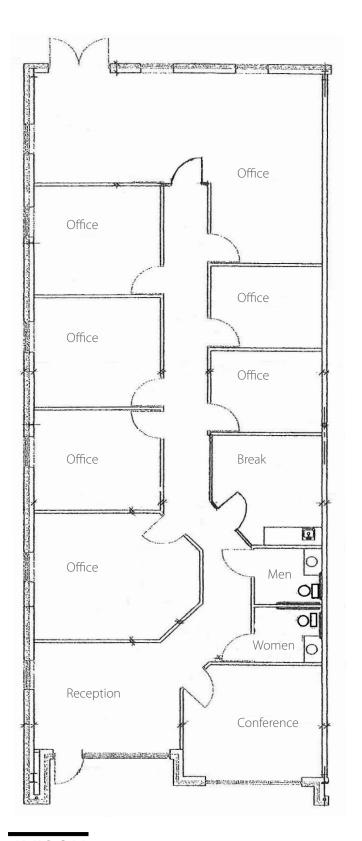

#### Opportunity

- Office/flex space with large open area
- 100% heated and cooled
- Landlord maintains HVAC- Tenant changes filters
- Easy access to Research Triangle Park and Raleigh-Durham International Airport
- Building signage available
- Six privated offices
- Conference room
- Reception area
- Two bathrooms
- Breakroom
- Large open space for desk cubicles
- Move-in condition
- New LED lights through-out