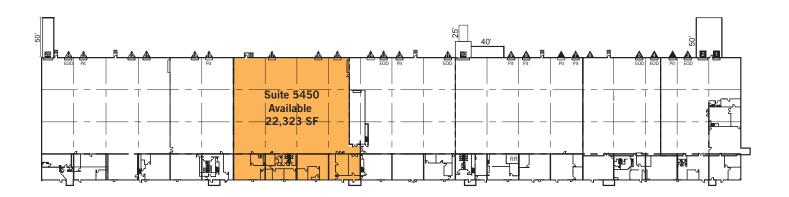

#### Site Plan

#### **Property Specifications**

- 22.323 SF available
- 5,440 SF office
- 22' clear
- 3 docks
- Metal halide/fluorescent lighting

For more information, contact:

Skylar Stein 513-763-3047 skylar.stein@cassidyturley.com Tom McCormick, SIOR, CCIM 513-763-3025 tom.mccormick@cassidyturley.com

#### **Specifications**

Total Building Area: 136,184 square feet

(154' deep)

Land Area: 6.77 acres (approximate)

Available Area:

Suite 5450: 22,323 square feet

5,440 sf office Three (3) docks

Year Built: 1985