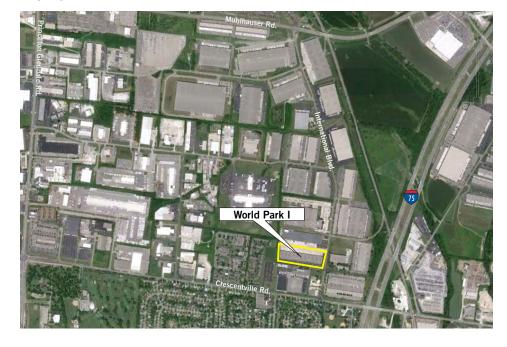

#### Aerial

**World Park I** is a 136,184 sf multitenant light industrial building with 22 total dock doors and four drive-in doors and 40' x 40' column spacing