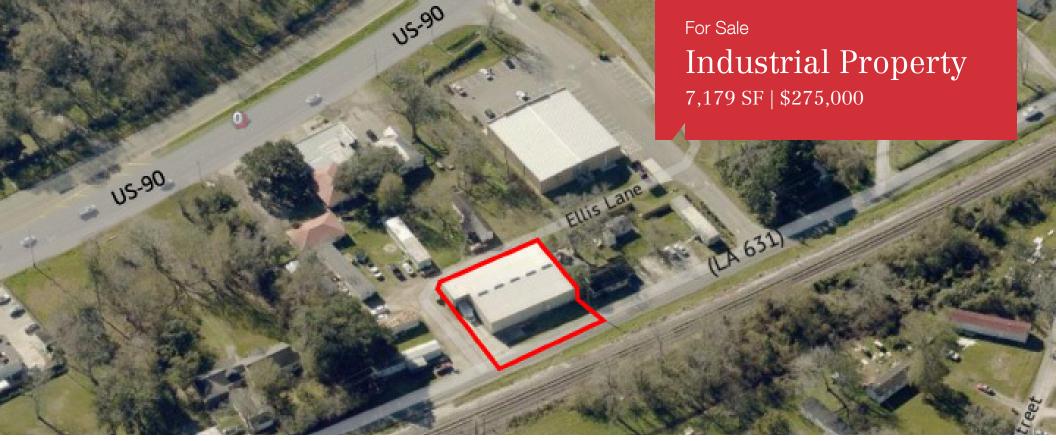

# Old Spanish Trail Warehouse

13555 State Highway 631 Boutte, Louisiana 70039

## Property Highlights

- 7,179 SF
- Office/warehouse with one existing truck; well serviced
- 8' x 10' overhead door
- Structure is metal frame with pre-engineered pitched metal roof (insulated)
- Interior features seven (7) built in metal storage racks
- 10 parking spaces in front

#### Sale Price

\$275,000

NO WARRANTY OR REPRESENTATION, EXPRESS OR IMPLIED, IS MADE AS TO THE ACCURACY OF THE INFORMATION CONTAINED HEREIN, AND THE SAME IS SUBMITTED SUBJECT TO ERRORS, OMISSIONS, CHANGE OF PRICE, RENTAL OR OTHER CONDITIONS, PRIOR SALE, LEASE OR FINANCING, OR WITHDRAWAL WITHOUT NOTICE, AND OF ANY SPECIAL LISTING CONDITIONS IMPOSED BY OUR PRINCIPALS NO WARRANTIES OR REPRESENTATIONS ARE MADE AS TO THE CONDITION OF THE PROPERTY OR ANY HAZARDS CONTAINED THEREIN ARE ANY TO BE IMPLIED. LICENSED IN LOUISIANA.