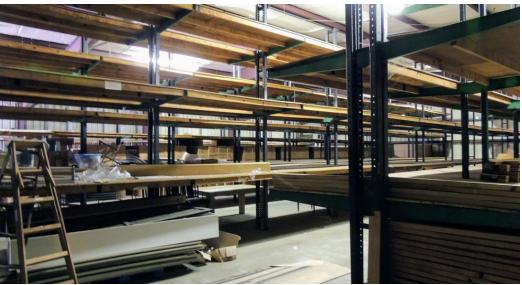

## Property Highlights

- 7,179 SF
- Office/warehouse with one existing truck; well serviced
- 8' x 10' overhead door
- Structure is metal frame with pre-engineered pitched metal roof (insulated)
- Interior features seven (7) built in metal storage racks
- 10 parking spaces in front