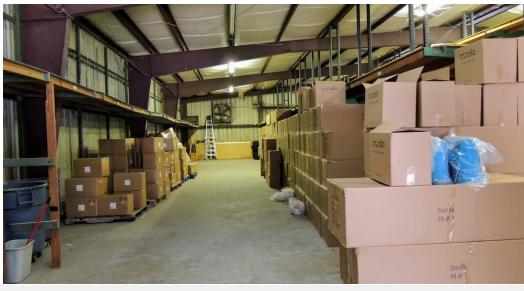

## Property Highlights

- 7,179 SF
- Office/warehouse with one existing truck; well serviced
- 8' x 10' overhead door
- Structure is metal frame with pre-engineered pitched metal roof (insulated)
- Interior features seven (7) built in metal storage racks
- 10 parking spaces in front