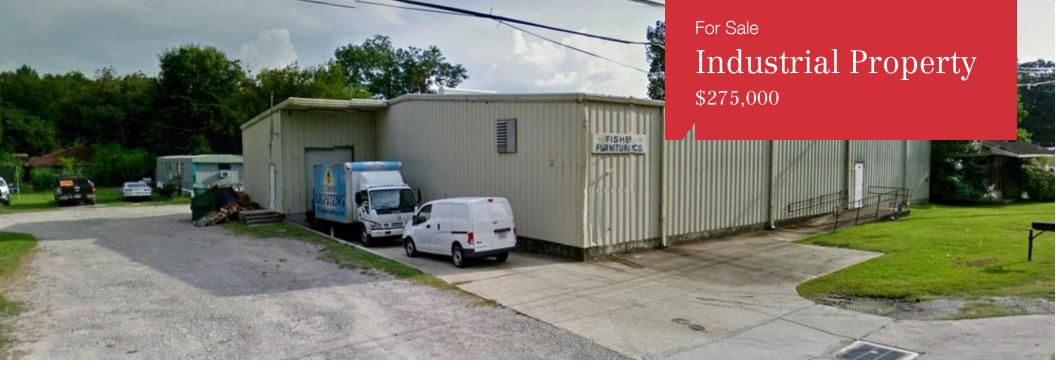

# Old Spanish Trail Warehouse

13555 State Highway 631 Boutte, Louisiana 70039

## Property Highlights

- 7,179 SF
- Office/warehouse with one existing truck; well serviced
- 8' x 10' overhead door
- Structure is metal frame with pre-engineered pitched metal roof (insulated)
- Interior features seven (7) built in metal storage racks
- 10 parking spaces in front

#### Sale Price

\$275,000

NO WARRANTY OR REPRESENTATION, EXPRESS OR IMPLIED, IS MADE AS TO THE ACCURACY OF THE INFORMATION CONTAINED HEREIN, AND THE SAME IS SUBMITTED SUBJECT TO ERRORS, OMISSIONS, CHANGE OF PRICE, RENTAL OR OTHER CONDITIONS, PRIOR SALE, LEASE OR FINANCING, OR WITHDRAWAL WITHOUT NOTICE, AND OF ANY SPECIAL LISTING CONDITIONS IMPOSED BY OUR PRINCIPALS NO WARRANTIES OR REPRESENTATIONS ARE MADE AS TO THE CONDITION OF THE PROPERTY OR ANY HAZARDS CONTAINED THEREIN ARE ANY TO BE IMPLIED. LICENSED IN LOUISIANA.