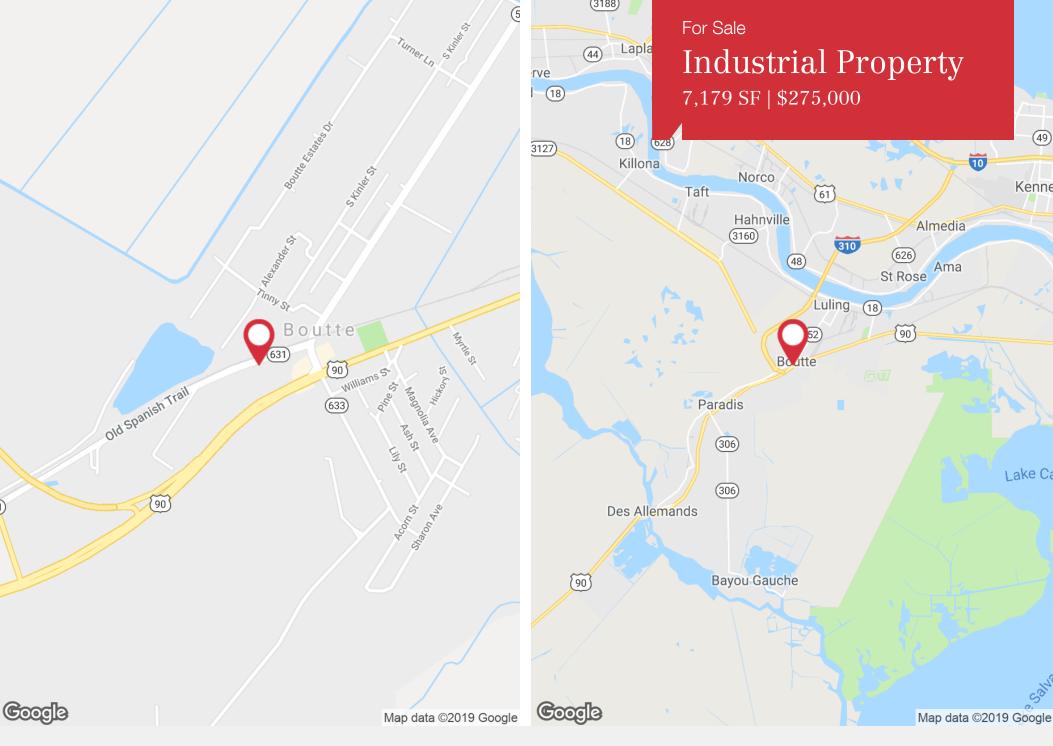

# Old Spanish Trail Warehouse

13555 State Highway 631 Boutte, Louisiana 70039

#### Sale Price

\$275,000

NO WARRANTY OR REPRESENTATION, EXPRESS OR IMPLIED, IS MADE AS TO THE ACCURACY OF THE INFORMATION CONTAINED HEREIN, AND THE SAME IS SUBMITTED SUBJECT TO ERRORS, OMISSIONS, CHANGE OF PRICE, RENTAL OR OTHER CONDITIONS, PRIOR SALE, LEASE OR FINANCING, OR WITHDRAWAL WITHOUT NOTICE, AND OF ANY SPECIAL LISTING CONDITIONS IMPOSED BY OUR PRINCIPALS NO WARRANTIES OR REPRESENTATIONS ARE MADE AS TO THE CONDITION OF THE PROPERTY OR ANY HAZARDS CONTAINED THEREIN ARE ANY TO BE IMPLIED. LICENSED IN LOUISIANA.