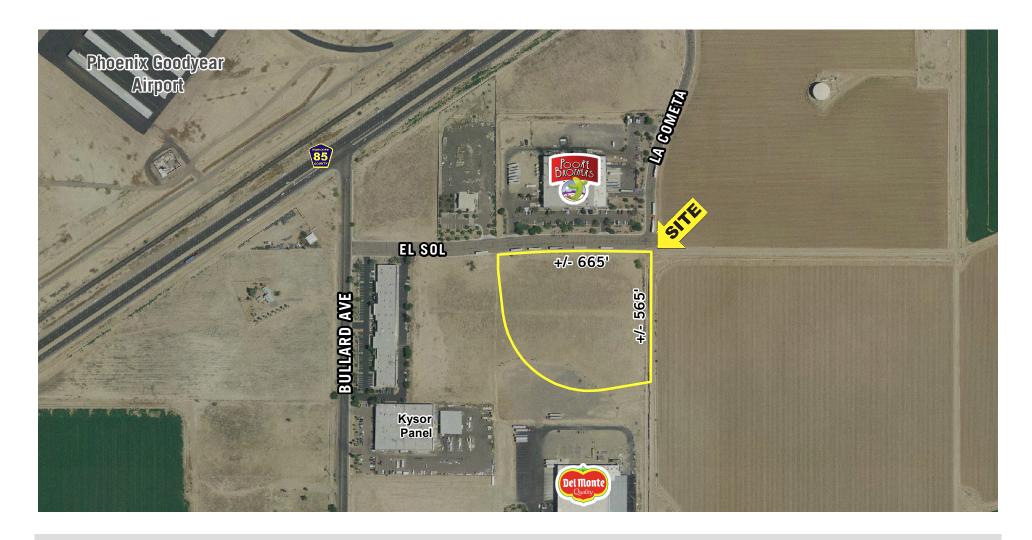

## For Sale: ±8.2 Acres of A-1 Land Near Goodyear Airport

SWC La Cometa & El Sol | Goodyear, AZ

## ±8.2 Acres | Price \$1,299,000 (\$3.64/SF)

- Adjacent to planned Microsoft West Valley Data Center
- Close Proximity to Phoenix Goodyear Airport
- 357,192 SF (8.2 Acres)
- A-1 Zoning, City of Goodyear
- Parcel # 500-07-139
- 2019 Taxes: \$8,153.18