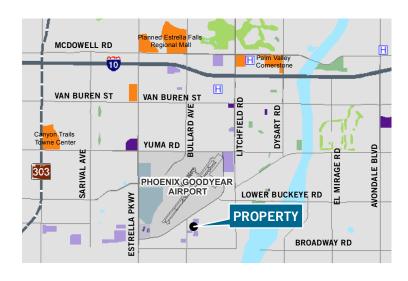

## For Sale: ±8.2 Acres of A-1 Land Near Goodyear Airport

SWC La Cometa & El Sol | Goodyear, AZ

## ±8.2 Acres | Price \$1,299,000 (\$3.64/SF)

- Adjacent to planned Microsoft West Valley Data Center
- Close Proximity to Phoenix Goodyear Airport
- 357,192 SF (8.2 Acres)
- A-1 Zoning, City of Goodyear
- Parcel # 500-07-139
- 2019 Taxes: \$8,153.18