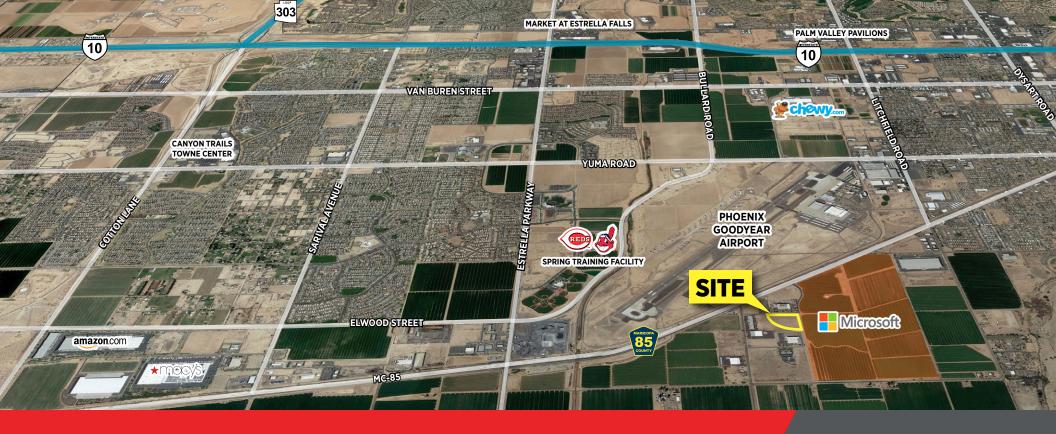

## For Sale: ±8.2 Acres of A-1 Land Near Goodyear Airport

SWC La Cometa & El Sol | Goodyear, AZ

## ±8.2 Acres | Price \$1,299,000 (\$3.64/SF)

- Adjacent to planned Microsoft West Valley Data Center
- Close Proximity to Phoenix Goodyear Airport
- 357,192 SF (8.2 Acres)
- A-1 Zoning, City of Goodyear
- Parcel # 500-07-139
- 2019 Taxes: \$8,153.18