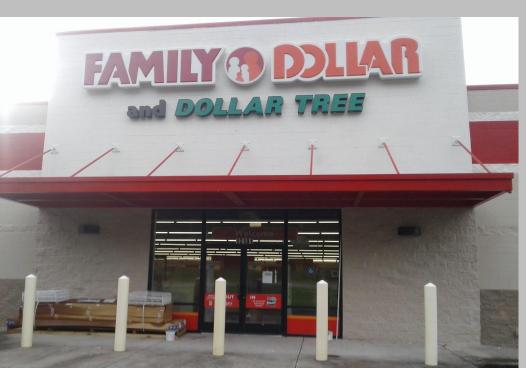

## Vancleave Family Dollar opened in the summer of 2020 T T TO Gulf Hills 609) Old Fort **DEMOGRAPHICS** 3 Mile Radius 5 Mile Radius 4,048 9,621 1,443 3,431 \$68,030 \$68,808 \$178,578 \$177,319 53 125 505 1,186 93% 90% 4% 5%

Built in 2011

Ample parking

12101 Hwy 57, Vancleave, MS 39565

Dollar General, Pizza Hut, Keesler Federal,

Advance Auto Parts, Singing River Health

Brand new Family Dollar concept store

1 Mile Radius

Drive-Thru space available