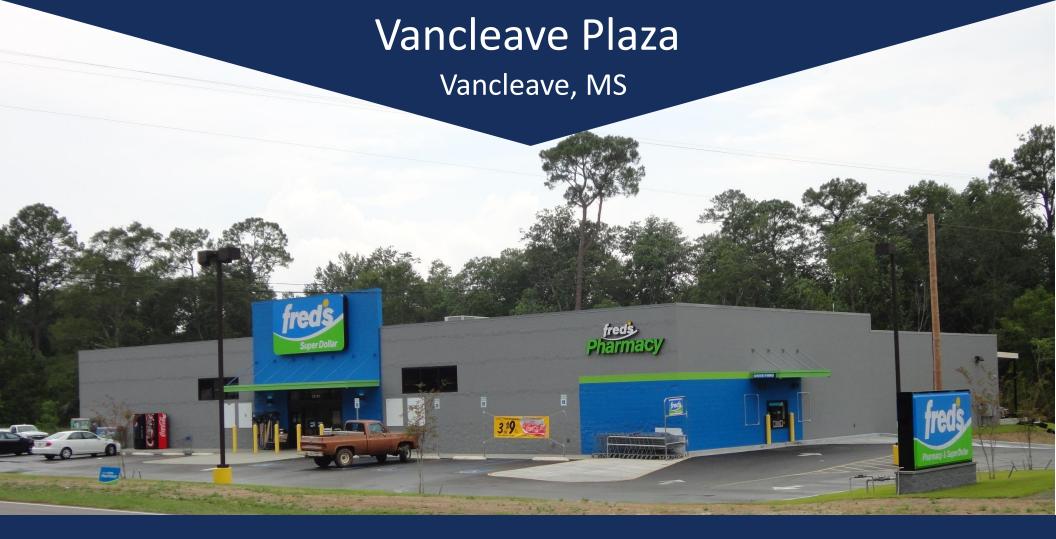

## Vancleave Family Dollar opened in the summer of 2020 T T TO Gulf Hills 609) Old Fort **DEMOGRAPHICS** 3 Mile Radius 5 Mile Radius 4,048 9,621 1,443 3,431 \$68,030 \$68,808 \$178,578 \$177,319 53 125 505 1,186 93% 90% 4% 5%

Built in 2011

Ample parking

12101 Hwy 57, Vancleave, MS 39565

Dollar General, Pizza Hut, Keesler Federal,

Advance Auto Parts, Singing River Health

Brand new Family Dollar concept store

1 Mile Radius

Drive-Thru space available