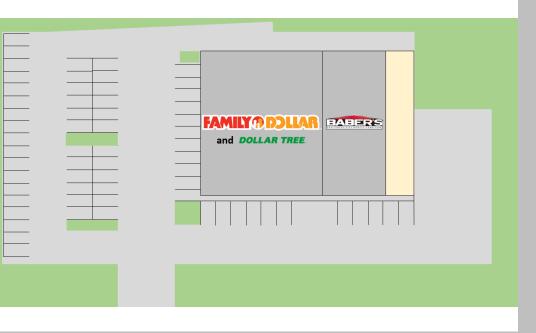

## Vancleave Family Dollar opened in the summer of 2020 T T TO Gulf Hills 609) Old Fort **DEMOGRAPHICS** 3 Mile Radius 5 Mile Radius 4,048 9,621 1,443 3,431 \$68,030 \$68,808 \$178,578 \$177,319 53 125 505 1,186 93% 90% 4% 5%

PROPERTY DESCRIPTION

1,000 SF - 2,000 SF

System, and more

Retail

2.12 Acres

16,471 SF

**End-Cap** 

11,582

Built in 2011

Ample parking

12101 Hwy 57, Vancleave, MS 39565

Dollar General, Pizza Hut, Keesler Federal,

Advance Auto Parts, Singing River Health

Brand new Family Dollar concept store

1 Mile Radius

Drive-Thru space available

Address

Lot Size

**Property Type** 

**Building Size** 

Space Available

**Nearby Retailers** 

Vehicles Per Day

Comments