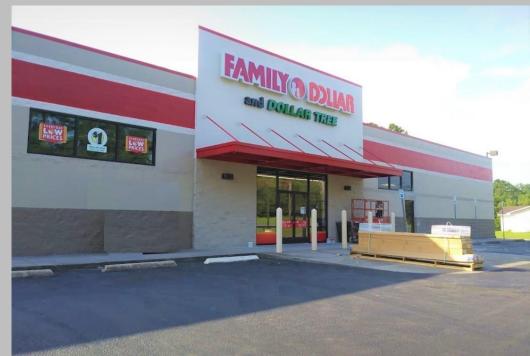

## Vancleave Family Dollar opened in the summer of 2020 T T TO Gulf Hills 609) Old Fort **DEMOGRAPHICS** 3 Mile Radius 5 Mile Radius 4,048 9,621 1,443 3,431 \$68,030 \$68,808 \$178,578 \$177,319 53 125 505 1,186 93% 90% 4% 5%

Built in 2011

Ample parking

12101 Hwy 57, Vancleave, MS 39565

Dollar General, Pizza Hut, Keesler Federal,

Advance Auto Parts, Singing River Health

Brand new Family Dollar concept store

1 Mile Radius

Drive-Thru space available