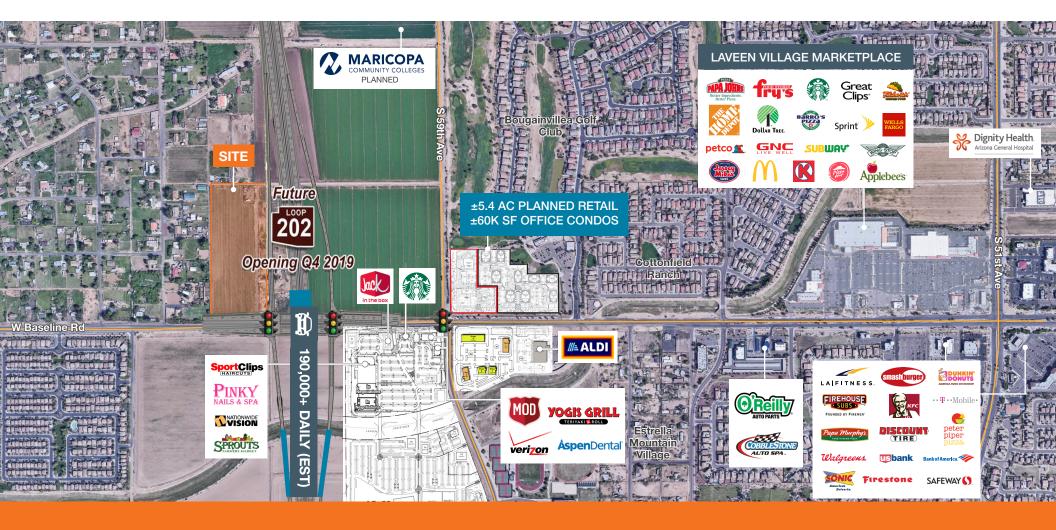

MARICOPA COUNTY, AZ

**FOR SALE** 

± 14.7 Acres Along New Loop 202 Freeway

#### **PROPERTY HIGHLIGHTS**

Potential for billboard on site

Loop 202 - drone flyover

14% population growth over the last decade\*

\$90,061 - average household income\*

\*In 5 mile radius, provided by LandVision™ US Census Bureau Demographic Data