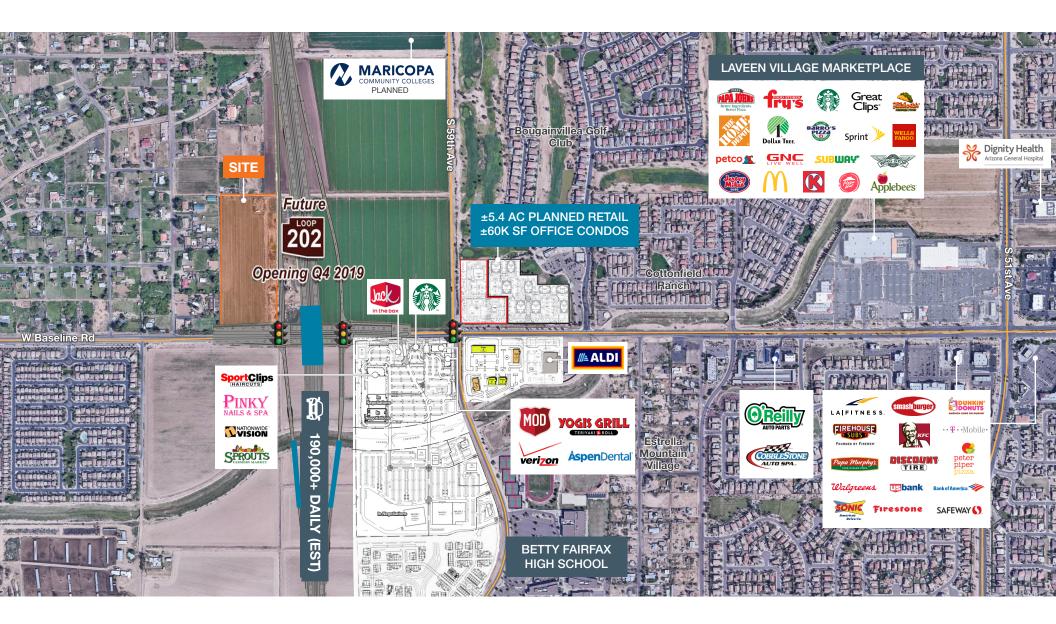

MARICOPA COUNTY, AZ

**FOR SALE** 

± 14.7 Acres Along New Loop 202 Freeway

#### **PROPERTY HIGHLIGHTS**

Potential for billboard on site

Loop 202 - drone flyover

14% population growth over the last decade\*

\$90,061 - average household income\*

\*In 5 mile radius, provided by LandVision™ US Census Bureau Demographic Data