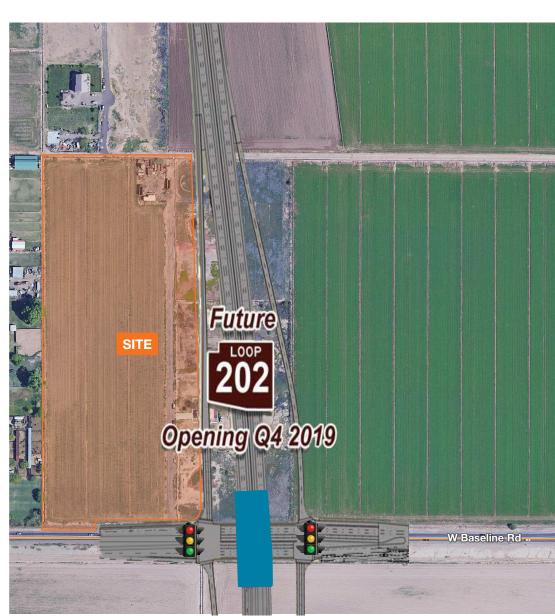

MARICOPA COUNTY, AZ

**FOR SALE** 

± 14.7 Acres Along New Loop 202 Freeway

#### **PROPERTY HIGHLIGHTS**

Potential for billboard on site

Loop 202 - drone flyover

14% population growth over the last decade\*

\$90,061 - average household income\*

\*In 5 mile radius, provided by LandVision™ US Census Bureau Demographic Data