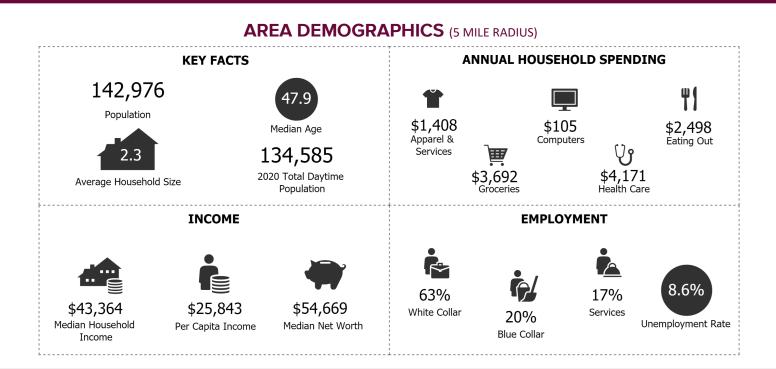

Available for immediate occupancy, professional office suites in New Port Richey Financial Center. This firstfloor office suites feature private offices, reception areas and nice finishes for a very accommodating and professional image. Good access to the property, a 5:1,000 parking ratio, a central courtyard, and curb appeal highlights this professionally managed office complex. Located at a lighted intersection with prominent pylon signage on a major roadway generate great exposure to over 60,000 cars per day.