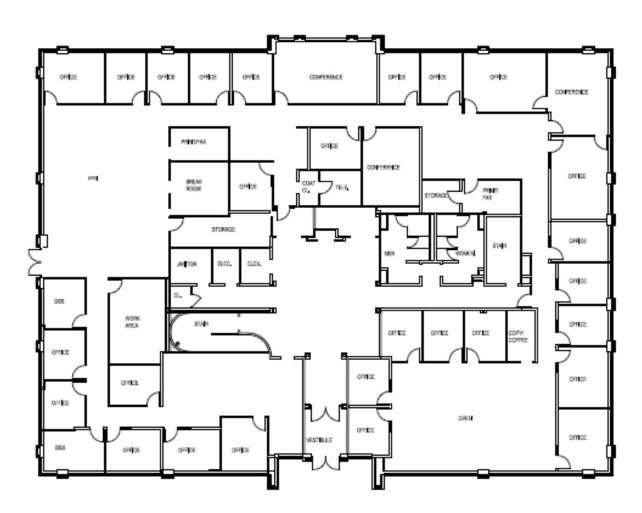

## FLOOR 1

## FLOOR 2

SPACE AVAILABLE

PUBLIC TRANSIT

2.5 Miles to Paoli Station

**FLOOR SIZE** 13,674 SF

PARKING RATIO 4.3 / 1,000 SF

**PREMIER LOCATION** 

Direct access to I-76 & Routes 29 & 202