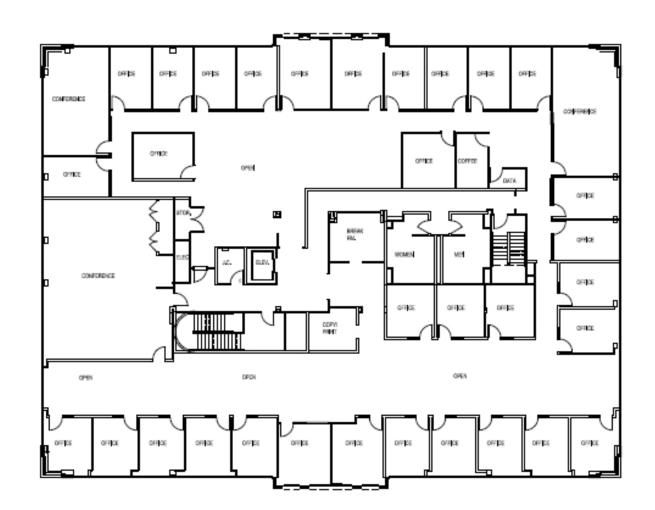

## FLOOR 1

## FLOOR 2

SPACE AVAILABLE

PUBLIC TRANSIT

2.5 Miles to Paoli Station

**FLOOR SIZE** 13,674 SF

PARKING RATIO 4.3 / 1,000 SF

**PREMIER LOCATION** 

Direct access to I-76 & Routes 29 & 202