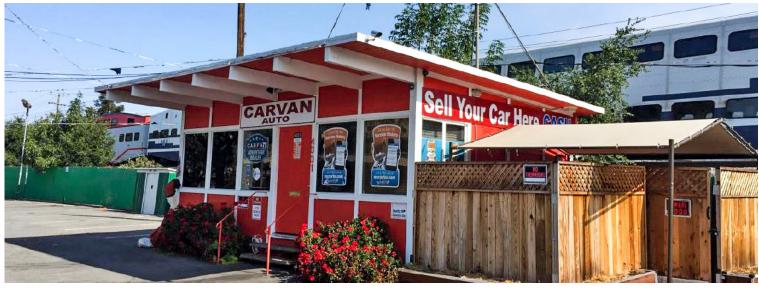

#### **FEATURES**

±500 SF Building on 13,500 SF lot

Immediate possession

± 53 striped spots, additional 2 hour parking on street

Car wash located approximately 100 feet north of subject. Could help with car servicing