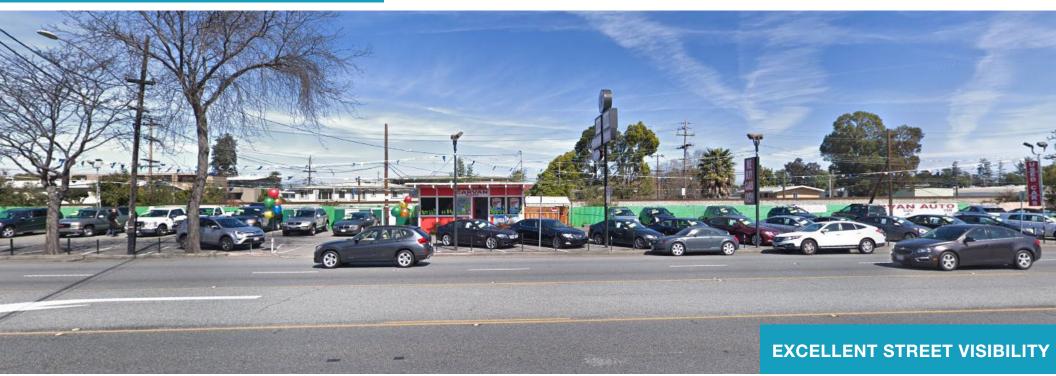

#### **FEATURES**

±500 SF Building on 13,500 SF lot

Immediate possession

± 53 striped spots, additional 2 hour parking on street

Car wash located approximately 100 feet north of subject. Could help with car servicing

C3-2 zoning: automobile rental is permitted

\$13,500/month NNN plus \$1,000/month taxes