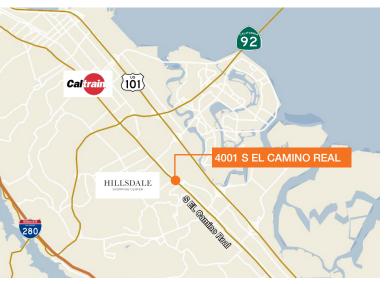

## **FOR LEASE**

## 4001 South El Camino Real

San Mateo, CA





#### **FEATURES**

±500 SF Building on 13,500 SF lot

Immediate possession

± 53 striped spots, additional 2 hour parking on street

Car wash located approximately 100 feet north of subject. Could help with car servicing

C3-2 zoning: automobile rental is permitted

\$13,500/month NNN plus \$1,000/month taxes

#### CONTACT

#### Michael Jensen

650.769.3515 mjensen@kiddermathews.com LIC #01966026



# **FOR LEASE**

# 4001 South El Camino Real

### **ZONING**

The following uses are permitted:

- Permitted uses in the C1 and C2 districts;
- Automobile, boat and truck sales and rental including service and repair as accessory to the primary sales use, sales may occur on open lot;
- Automobile service, parts and repairs, classified as minor motor vehicle repair in Section 27.04.325;
- Car