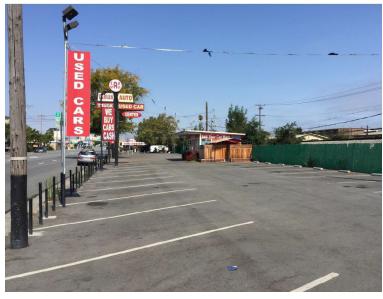

#### **FEATURES**

±500 SF Building on 13,500 SF lot

Immediate possession

± 53 striped spots, additional 2 hour parking on street

Car wash located approximately 100 feet north of subject. Could help with car servicing