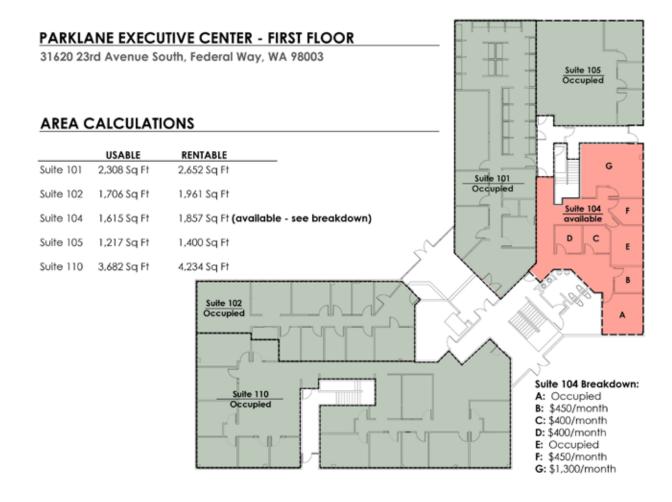

# Parklane Executive Center

31620 23RD AVENUE SOUTH | FEDERAL WAY, WA

## First Floor