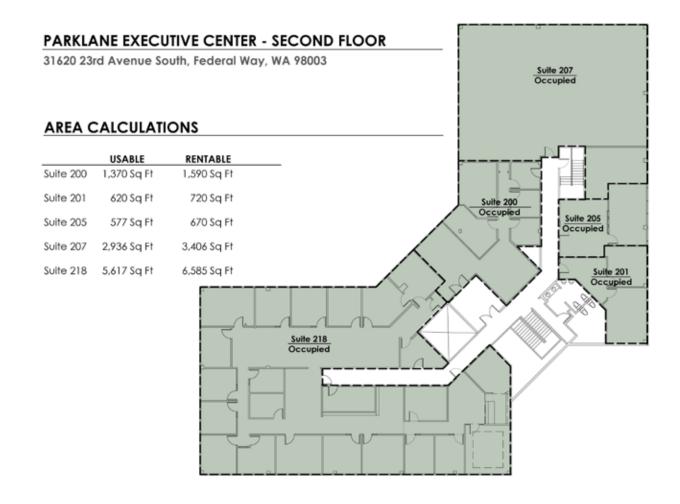

# Parklane Executive Center

31620 23RD AVENUE SOUTH | FEDERAL WAY, WA

## Second Floor