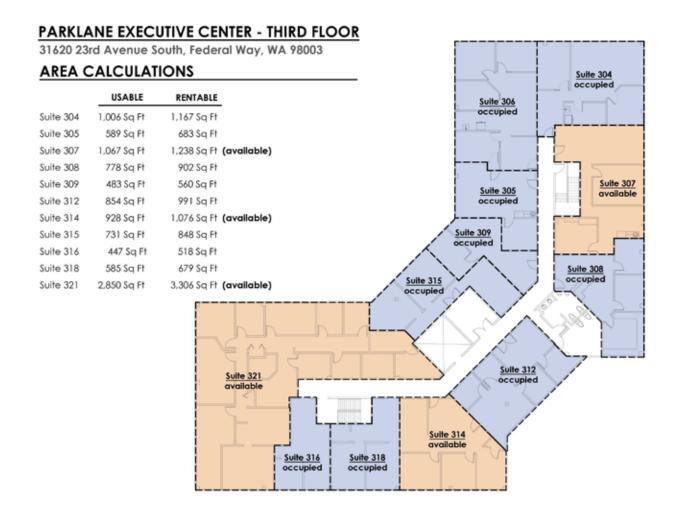

# Parklane Executive Center

31620 23RD AVENUE SOUTH | FEDERAL WAY, WA

## Third Floor