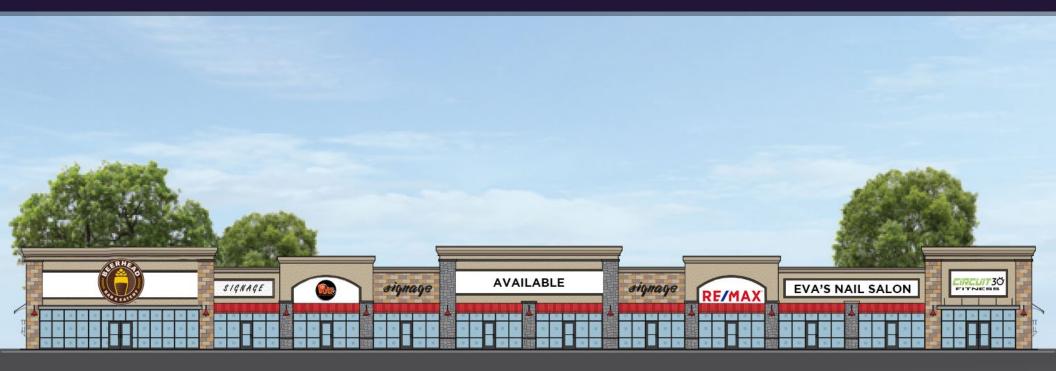

## **PROPERTY HIGHLIGHTS**

- Avon is the fastest growing suburb along I-90 corridor
- Positioned between Avon Commons and Crocker Park
- 1,605-6,400 SF available at signalized intersection
- The I-90 & Nagel Road exit is the next exciting retail corridor to hit the trade area
- Meijer and other retail projects opening soon