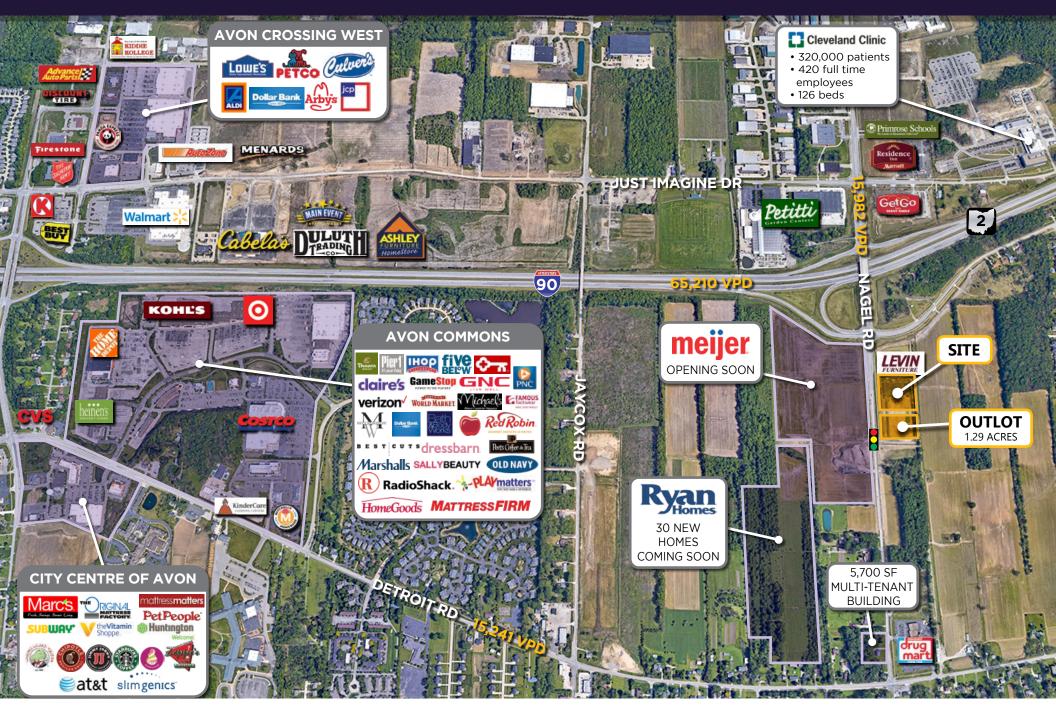

## **PROPERTY HIGHLIGHTS**

- Avon is the fastest growing suburb along I-90 corridor
- Positioned between Avon Commons and Crocker Park
- 1,605-6,400 SF available at signalized intersection
- The I-90 & Nagel Road exit is the next exciting retail corridor to hit the trade area
- Meijer and other retail projects opening soon