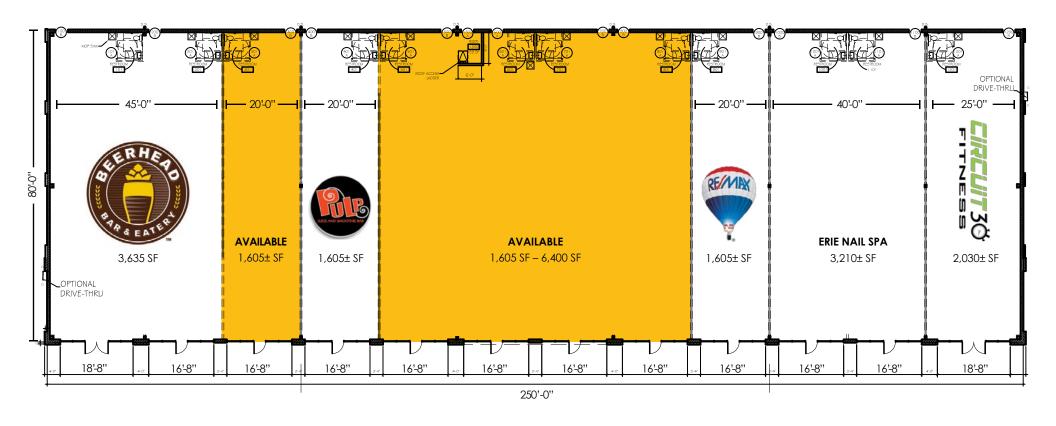

## **PROPERTY HIGHLIGHTS**

- Avon is the fastest growing suburb along I-90 corridor
- Positioned between Avon Commons and Crocker Park
- 1,605-6,400 SF available at signalized intersection
- The I-90 & Nagel Road exit is the next exciting retail corridor to hit the trade area
- Meijer and other retail projects opening soon