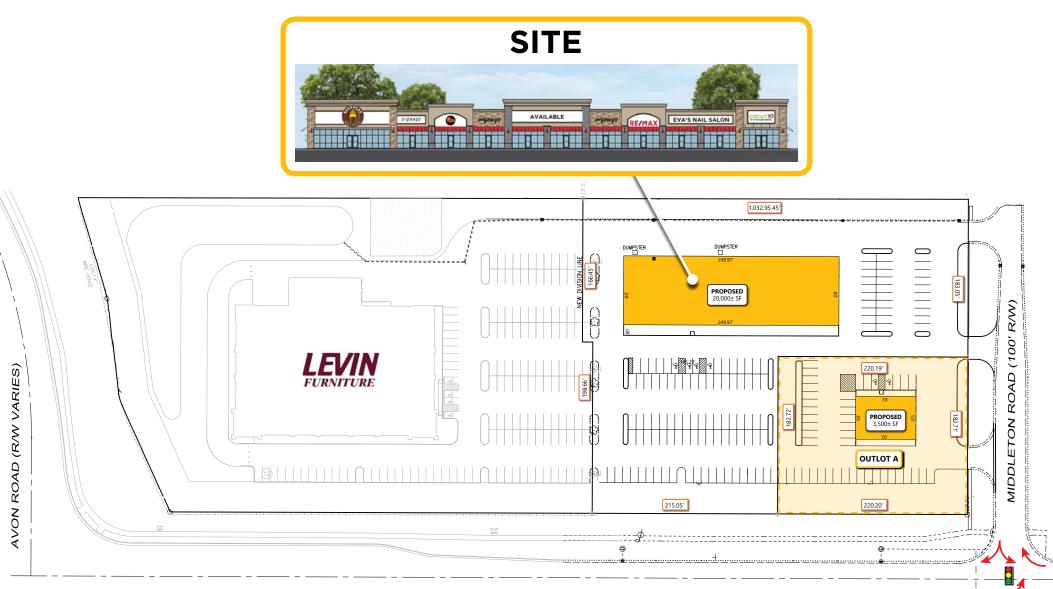

## **PROPERTY HIGHLIGHTS**

- Avon is the fastest growing suburb along I-90 corridor
- Positioned between Avon Commons and Crocker Park
- 1,605-6,400 SF available at signalized intersection
- The I-90 & Nagel Road exit is the next exciting retail corridor to hit the trade area
- Meijer and other retail projects opening soon