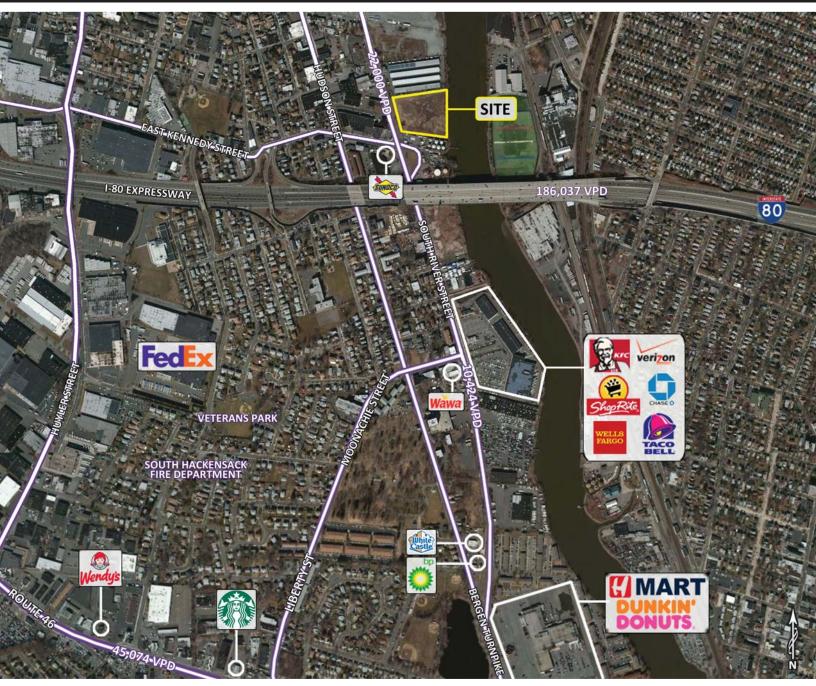

### 320 south river street

prime retail opportunity | for sale or lease

Available 1.28 acres

Price Upon Request

Zone B3

Area Retail FedEx, Sunoco, Verizon, KFC, Shop Rite, Chase, Taco Bell, Wells Fargo, Dunkin Donuts and more

Comments • county seat of Bergen County

• near entrance/exit to I-80, with morning commuter traffic to Hackensack business district

• Hackensack River bulkhead

• 30,000 new residential units in or planned for development