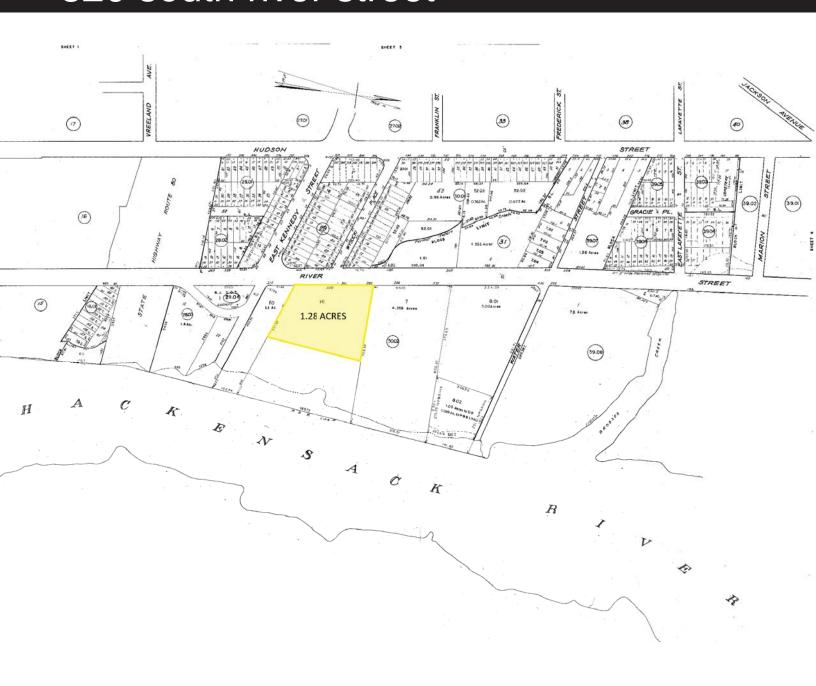

### 320 south river street

prime retail opportunity | for sale or lease

Available 1.28 acres

Price Upon Request

Zone B3

Area Retail FedEx, Sunoco, Verizon, KFC, Shop Rite, Chase, Taco Bell, Wells Fargo, Dunkin Donuts and more

• just south of Hackensack business district

• ground lessor will deliver site with approvals

• frontage of 320 feet

· additional parking shared with self-storage facility