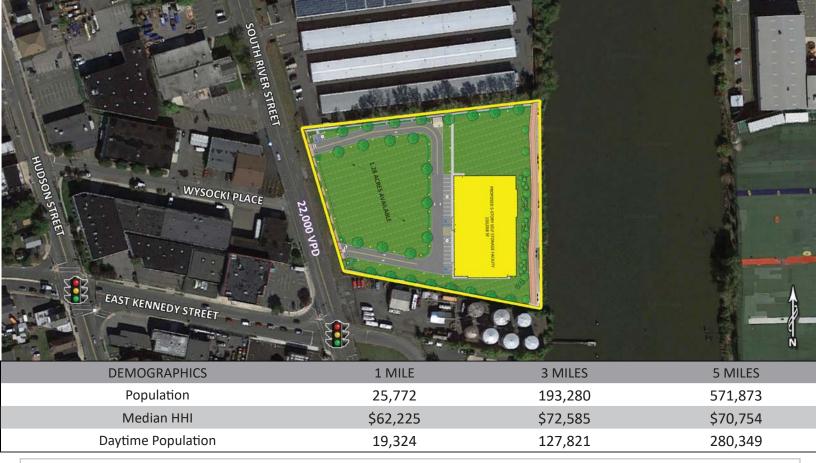

### 320 south river street

prime retail opportunity | for sale or lease

Available 1.28 acres

Price Upon Request

Zone B3

Area Retail FedEx, Sunoco, Verizon, KFC, Shop Rite, Chase, Taco Bell, Wells Fargo, Dunkin Donuts and more

Comments • county seat of Bergen County

• near entrance/exit to I-80, with morning commuter traffic to Hackensack business district

• Hackensack River bulkhead

• 30,000 new residential units in or planned for development

• just south of Hackensack business district

• ground lessor will deliver site with approvals

• frontage of 320 feet

· additional parking shared with self-storage facility