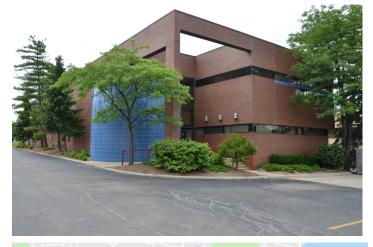

## PINE ORCHARD PROFESSIONAL BUILDING

\$18 PSF (Annual)

Surface

Listing ID: 29579817
Status: Active

Property Type: Office For Lease
Office Type: Medical
Contiguous Space: 2,294 SF
Total Available: 2,294 SF
Gross Land Area: 1.22 Acres

Base Monthly Rent: \$3,441 Lease Type: NN, NNN

Nearest MSA: Detroit-Warren-Dearborn

**Oakland** County: Tax ID/APN: 18-26-301-036 **OFFICE** Zoning: Class of Space: Class A Gross Building Area: 14,326 SF Building/Unit Size (RSF): 14,326 SF Road Type: Highway Property Visibility: Excellent 1983 Year Built: Construction/Siding: Brick