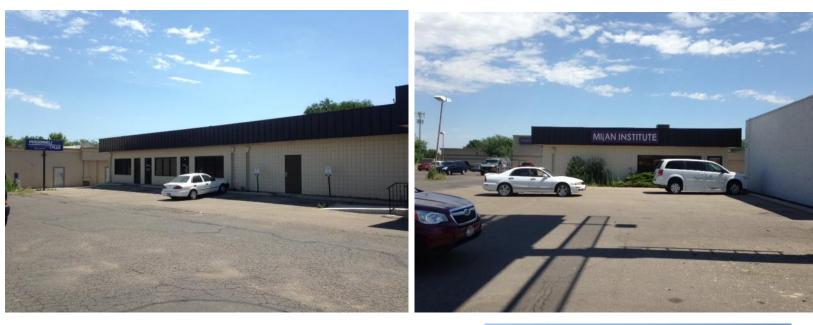

## MICHENER **INVESTMENTS** LLP

COMMERCIAL REAL ESTATE

- Location: 1112 Caldwell Blvd, Nampa, ID 83651
- Sale Price: \$449,900 (\$103.925/Sq. Ft.)
- Lease Rate: \$12.00 Full Service Excluding Janitorial
- Space Available:  $\pm$  960 Sq. Ft.
- Zoning: **BC** Community Business
- Building Size: 4,329

Comments: Great Pylon Signage Within <sup>1</sup>/<sub>2</sub> mile of the Costco, Treasure Valley Market Place, Winco, and Karcher Mall. Quick access to I-84 off ramp. Adjacent – The Griddle and Wendy's Primary Retail/Office arterial between Nampa & Caldwell Tenant Improvement's negotiable on office lease Milan Institute and Personal Plus co-tenants