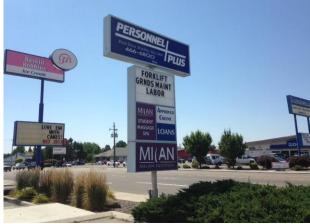

Comments: Great Pylon Signage Within <sup>1</sup>/<sub>2</sub> mile of the Costco, Treasure Valley Market Place, Winco, and Karcher Mall. Quick access to I-84 off ramp. Adjacent – The Griddle and Wendy's Primary Retail/Office arterial between Nampa & Caldwell Tenant Improvement's negotiable on office lease Milan Institute and Personal Plus co-tenants