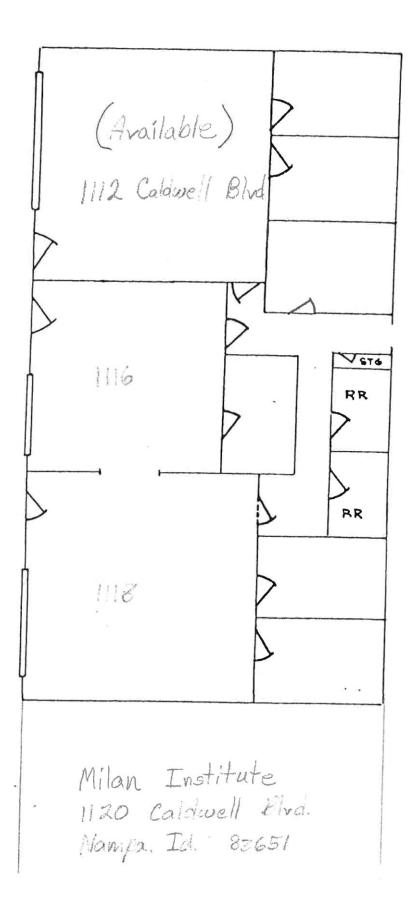

## MICHENER **INVESTMENTS** LLP

COMMERCIAL REAL ESTATE

- Location: 1112 Caldwell Blvd, Nampa, ID 83651
- Sale Price: \$449,900 (\$103.925/Sq. Ft.)
- Lease Rate: \$12.00 Full Service Excluding Janitorial
- Space Available:  $\pm$  960 Sq. Ft.
- Zoning: **BC** Community Business
- Building Size: 4,329

Comments: Great Pylon Signage Within <sup>1</sup>/<sub>2</sub> mile of the Costco, Treasure Valley Market Place, Winco, and Karcher Mall. Quick access to I-84 off ramp. Adjacent – The Griddle and Wendy's Primary Retail/Office arterial between Nampa & Caldwell Tenant Improvement's negotiable on office lease Milan Institute and Personal Plus co-tenants