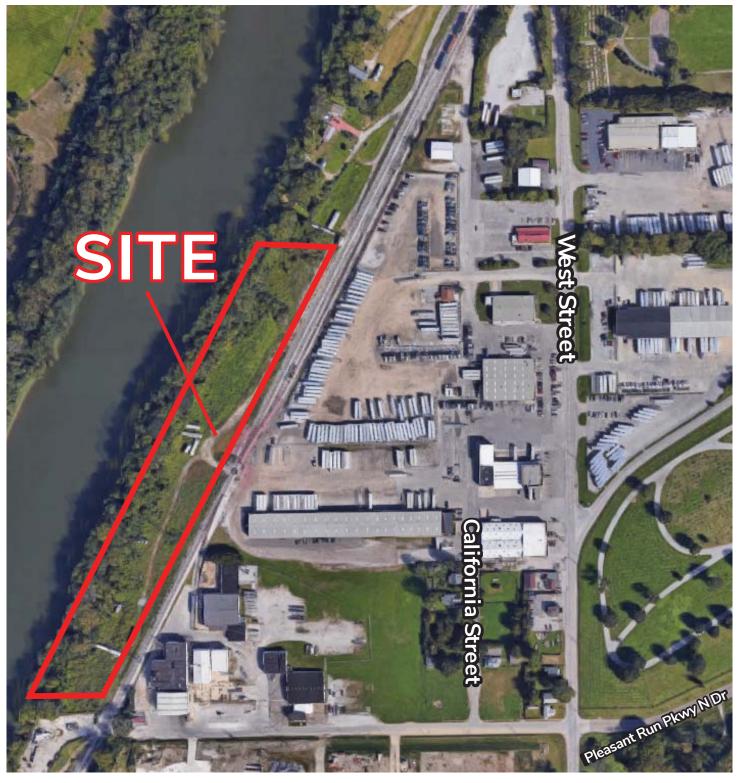

## INDUSTRIAL STORAGE YARD FOR LEASE 2202 CALIFORNIA STREET

INDIANAPOLIS, IN 46225

## LISTING DATA

**AVAILABLE AC:** 7 Acres

PROPERTY TYPE: Storage Yard

ASKING RATE: \$3,500.00 / Month

## **DETAILS:**

- > Storage Yard
- > 7 AC
- > Access from West Street Just South of Raymond Street
- > 2-Miles from I-70 & West Street Interchange
- > Zoned I-3-U

Bill Brennan bbrennan@lee-associates.com D 317.218.1040