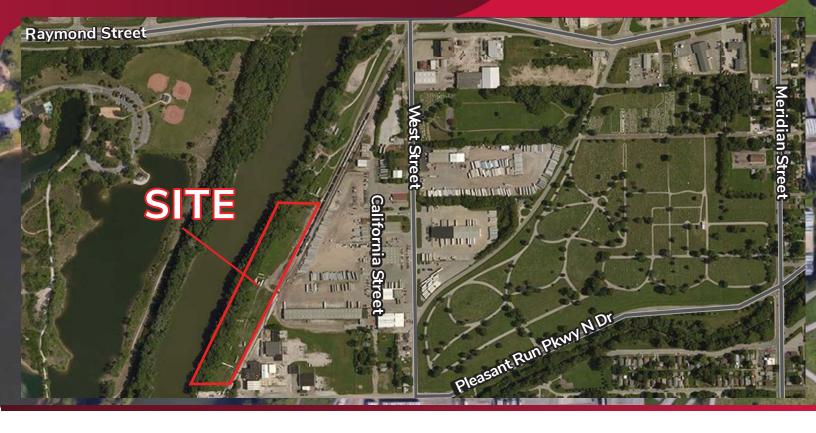

## INDUSTRIAL STORAGE YARD FOR LEASE 2202 CALIFORNIA STREET

INDIANAPOLIS, IN 46225

## LISTING DATA

**AVAILABLE AC:** 7 Acres

PROPERTY TYPE: Storage Yard

ASKING RATE: \$3,500.00 / Month

## **DETAILS:**

- > Storage Yard
- > 7 AC
- > Access from West Street Just South of Raymond Street
- > 2-Miles from I-70 & West Street Interchange
- > Zoned I-3-U

Bill Brennan bbrennan@lee-associates.com D 317.218.1040