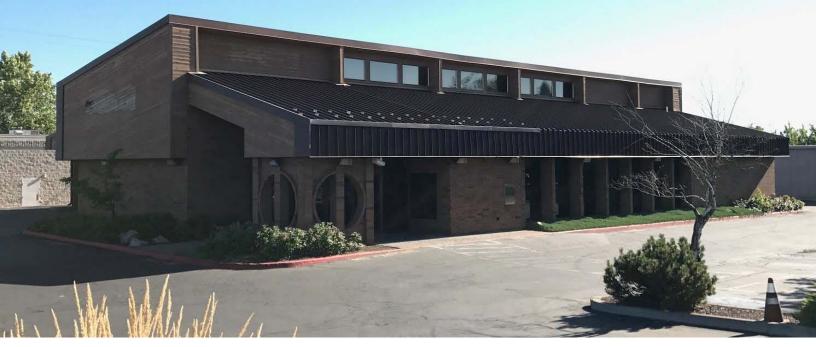

# 7404 N. Division Street

Spokane, Washington 99208

#### **Property Features**

- Former Wells Fargo Branch
- Building Size: 8,500 SF +/-
- Lot Size: 33,740 SF +/-
- Three (3) Drive Thru Lanes
- Parking: On-Site
- Zoning: GC-70
- Parcel Number: 36292.0067
- Good Visibility & Signage
- Located on the NEC of Division St. & Cozza Dr. (a Signalized Intersection)