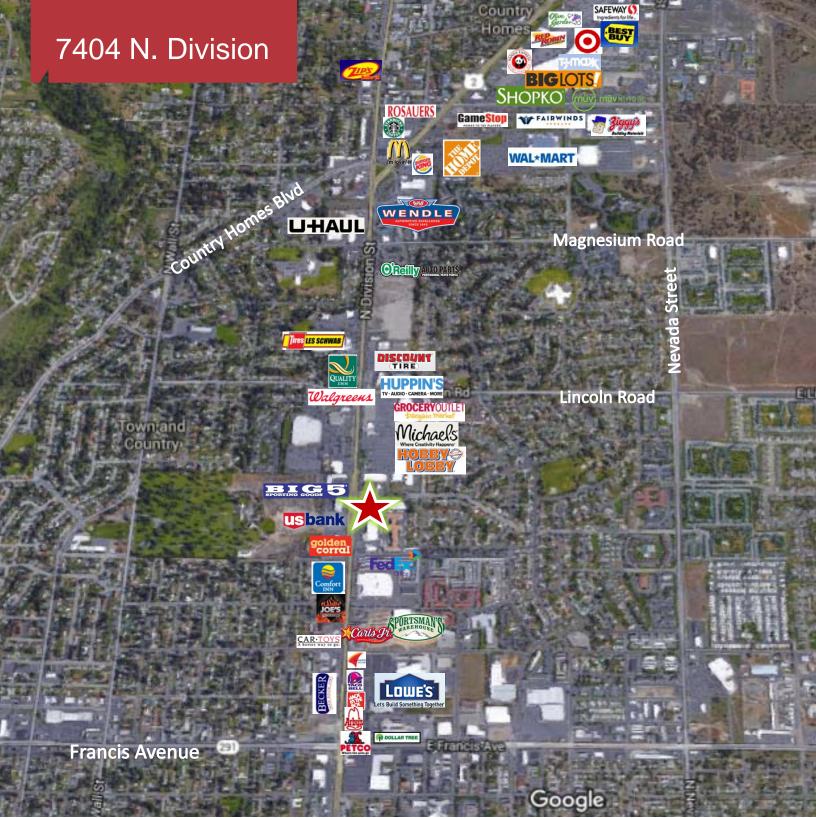

# 7404 N. Division Street

Spokane, Washington 99208

#### **Property Features**

- Former Wells Fargo Branch
- Building Size: 8,500 SF +/-
- Lot Size: 33,740 SF +/-
- Three (3) Drive Thru Lanes
- Parking: On-Site
- Zoning: GC-70
- Parcel Number: 36292.0067
- Good Visibility & Signage
- Located on the NEC of Division St. & Cozza Dr. (a Signalized Intersection)