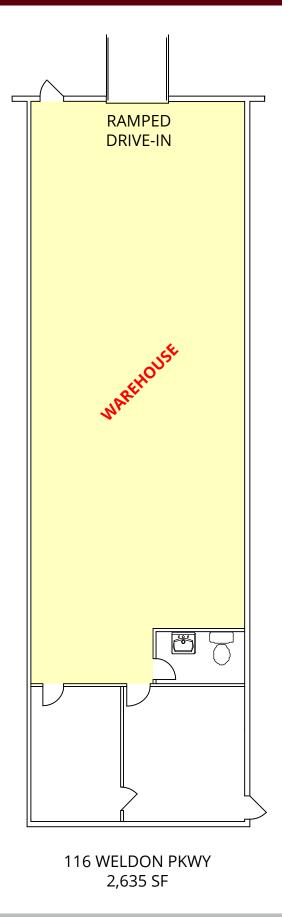

### 2,635 SF OFFICE / WAREHOUSE AVAILABLE

- 116 Weldon Parkway
- Approximately 20% existing office finish
- Ramped drive-in
- 14' ceiling height
- Located in the WP-5 complex, just minutes north of Westport Plaza amenities
- Convenient and easy access to Dorsett Road, Page Ave and I-270
- LEASE RATE: \$7.25 PSF NNN