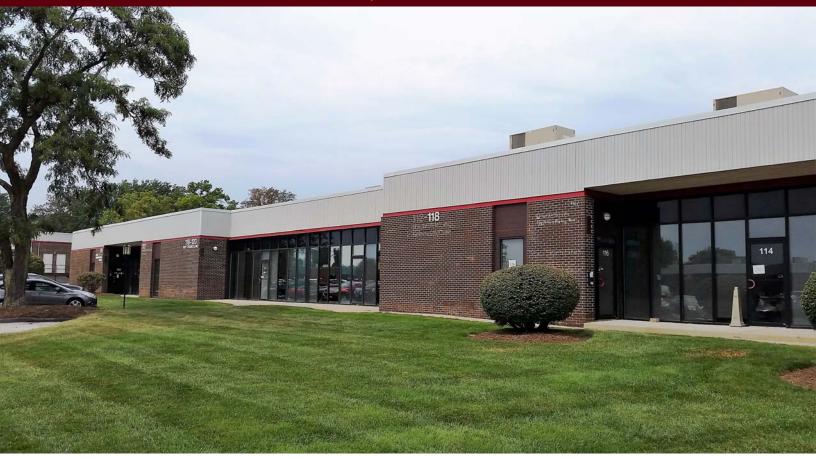

### 2,635 SF OFFICE / WAREHOUSE SPACE AVAILABLE FOR LEASE

112-126 WELDON PARKWAY | MARYLAND HEIGHTS, MISSOURI 63043

### 2,635 SF OFFICE / WAREHOUSE AVAILABLE

- 116 Weldon Parkway
- Approximately 20% existing office finish
- Ramped drive-in
- 14' ceiling height
- Located in the WP-5 complex, just minutes north of Westport Plaza amenities
- Convenient and easy access to Dorsett Road, Page Ave and I-270
- LEASE RATE: \$7.25 PSF NNN