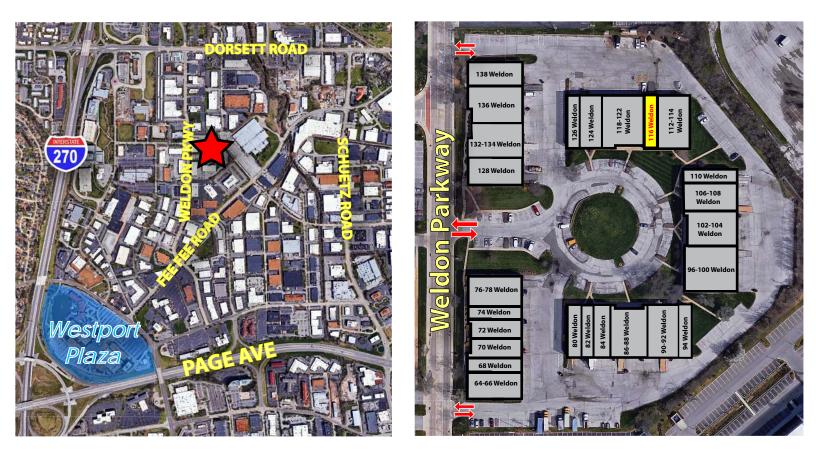

### 2,635 SF OFFICE / WAREHOUSE AVAILABLE

- 116 Weldon Parkway
- Approximately 20% existing office finish
- Ramped drive-in
- 14' ceiling height
- Located in the WP-5 complex, just minutes north of Westport Plaza amenities
- Convenient and easy access to Dorsett Road, Page Ave and I-270
- LEASE RATE: \$7.25 PSF NNN