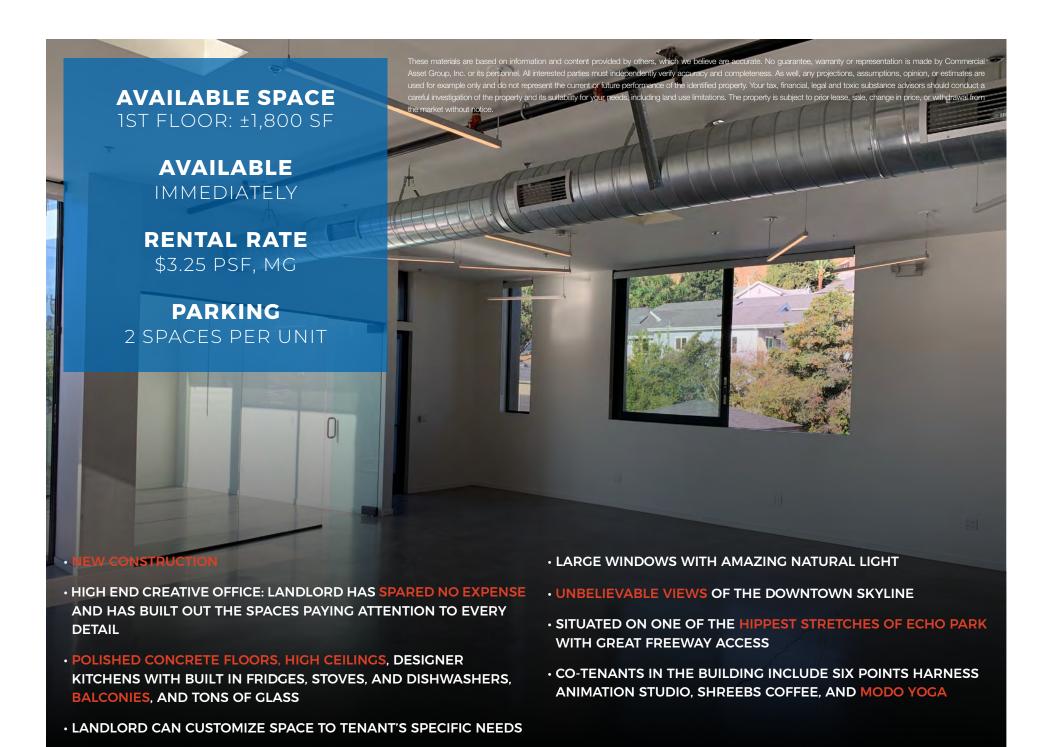

Suite SF 1st Floor +/-1,800

1ST FLOOR VIDEO TOUR

NOT TO SCALE



**SITE PLAN** 

SENNETT CREATIVE CAMPUS



## MAP



- 1. Mugshot Coffee Roasters
- 2. Jack in the Box
- 3. H&H Market
- 4. Spain Restaurant
- 5. Maya's Tacos
- 6. Tacos Mexico Echo Park
- 7. Slasher Pizza
- 8. McDonald's
- 9. The Semi Tropic
- 10. Vons
- 11. Elio's Wood Fire Pizza
- 12. Mohawk Bend
- 13. Larchmont Bungalow Cafe
- 14. Silverlake Flea
- 15. Tilda
- 16. Honey Hi
- 17. Bar Flores
- 18. Monty's Good Burger
- 19. El Compadre
- 20. Silverlake Ramen









FIRST FLOOR PHOTOS



## **DAVID ASCHKENASY**

EXECUTIVE VICE PRESIDENT P 310.272.7381 E DAVIDA@CAG-RE.COM LIC. 01714442

## **SEAN STOCKBAUER**

ASSOCIATE P 310.272.7389 E SEAN@CAG-RE.COM LIC. 02080476

## **COMMERCIAL ASSET GROUP**

1801 CENTURY PARK EAS