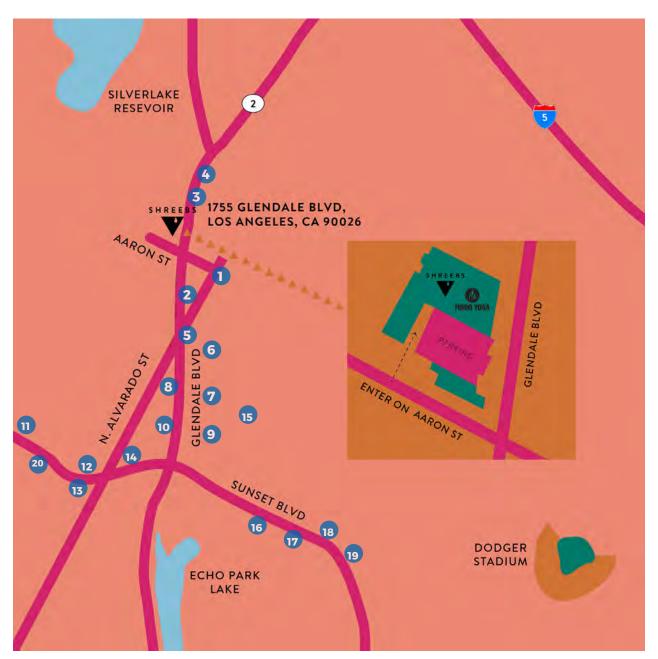

## MAP

- 1. Mugshot Coffee Roasters
- 2. Jack in the Box
- 3. H&H Market
- 4. Spain Restaurant
- 5. Maya's Tacos
- 6. Tacos Mexico Echo Park
- 7. Slasher Pizza
- 8. McDonald's
- 9. The Semi Tropic
- 10. Vons
- 11. Elio's Wood Fire Pizza
- 12. Mohawk Bend
- 13. Larchmont Bungalow Cafe
- 14. Silverlake Flea
- 15. Tilda
- 16. Honey Hi
- 17. Bar Flores
- 18. Monty's Good Burger
- 19. El Compadre
- 20. Silverlake Ramen