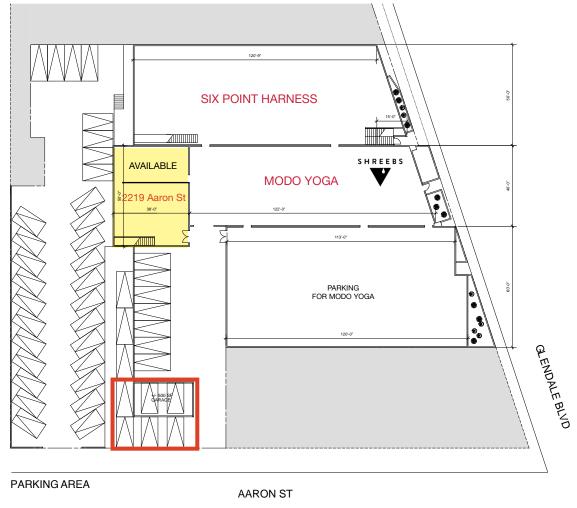

Suite SF 1st Floor +/-1,800

1ST FLOOR VIDEO TOUR

NOT TO SCALE

**SITE PLAN** 

SENNETT CREATIVE CAMPUS