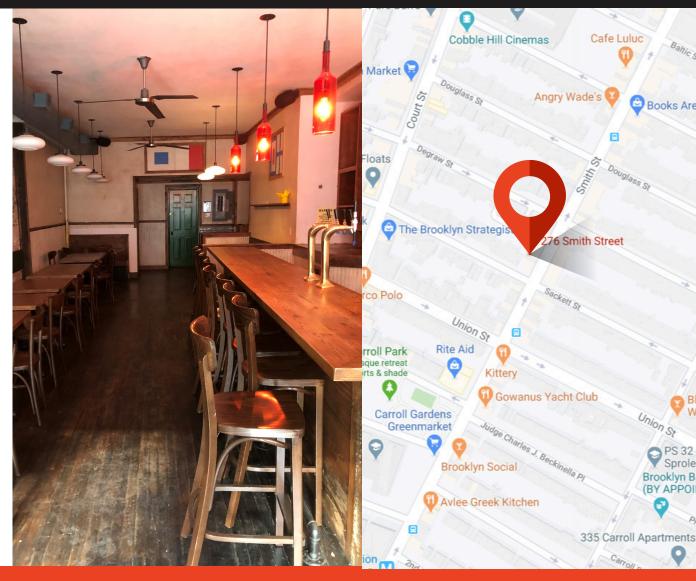

# **276 SMITH STREET**

BETWEEN SACKET & DEGRAW STREETS | CARROLL GARDENS

#### **COMMENTS**

- Fully Vented Restaurant Space with Kitchen in Basement
- Built out bar on the ground level

KASSIN SABBAGH REALTY 1385 Broadway 22nd floor New York, NY 10018 (212) 417 - 9217

www.ksrny.com