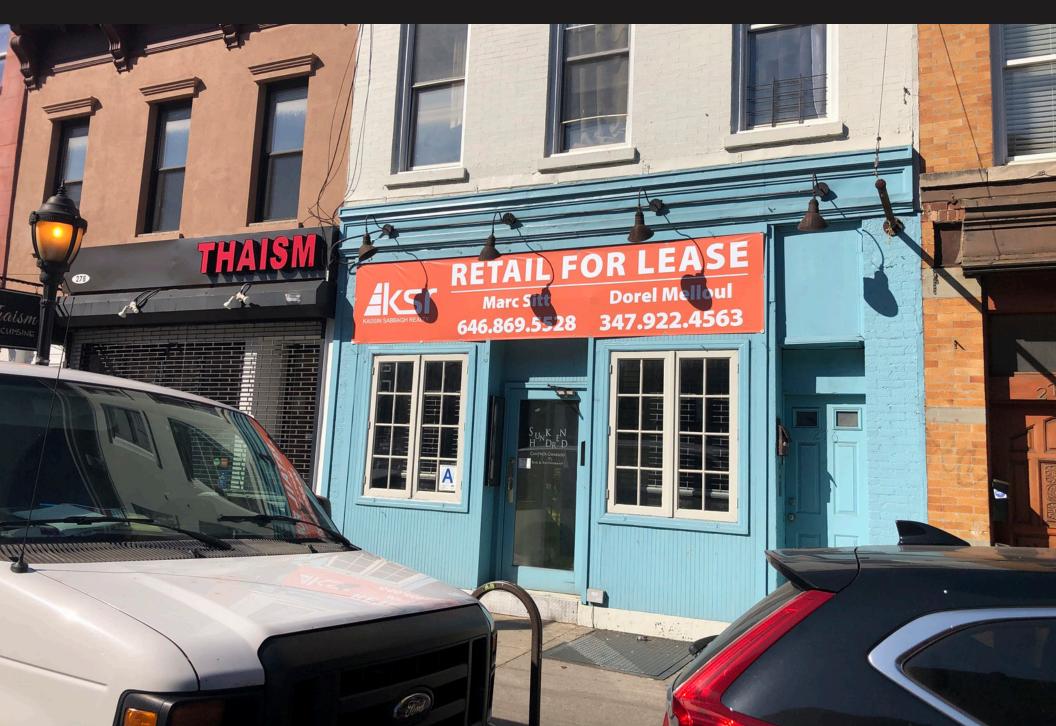

# **276 SMITH STREET**

BETWEEN SACKET & DEGRAW STREETS | CARROLL GARDENS

## **FRONTAGE**

20' on Smith Street

#### **COMMENTS**

- Fully Vented Restaurant Space with Kitchen in Basement
- Built out bar on the ground level

KASSIN SABBAGH REALTY 1385 Broadway 22nd floor New York, NY 10018 (212) 417 - 9217

www.ksrny.com