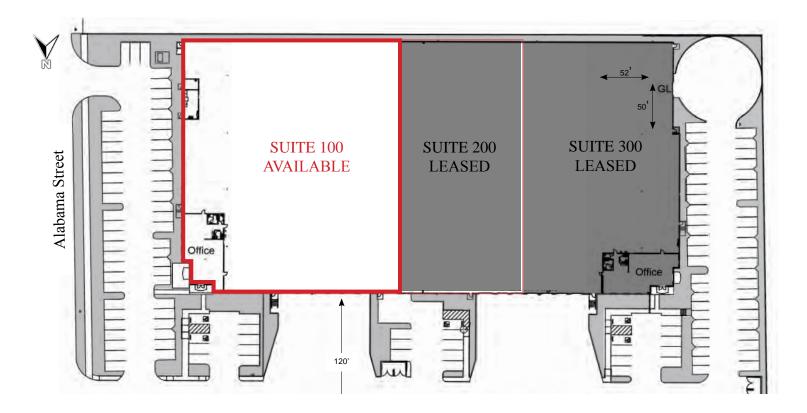

401 Alabama Street, Redlands, California

|                             | Suite 100                 | Suite 200<br>LEASED       | Suite 300<br>LEASED       | Full Building               |
|-----------------------------|---------------------------|---------------------------|---------------------------|-----------------------------|
| Address                     | 401 Alabama Ave           | 401 Alabama Ave           | 401 Alabama Ave           | 401 Alabama Ave             |
| Building Size               | 46,350 SF                 | 19,550 SF                 | 29,600 SF                 | 95,500 SF                   |
| Office                      | 2,500 SF                  | 1,000 SF                  | 2,500 SF                  | 5,000 SF                    |
| Lot Size                    | n/a                       | n/a                       | n/a                       | 4.53 acres                  |
| Clear Height                | 30'                       | 30'                       | 30'                       | 30'                         |
| Dock High Positions         | 6                         | 3                         | 7                         | 13                          |
| Ground Level Doors          | 1                         | possible                  | 1                         | 2                           |
| Metered Electric<br>Service | 800 amps<br>277/480 volts | 400 amps<br>277/480 volts | 400 amps<br>277/480 volts | 1,800 amps<br>277/480 volts |