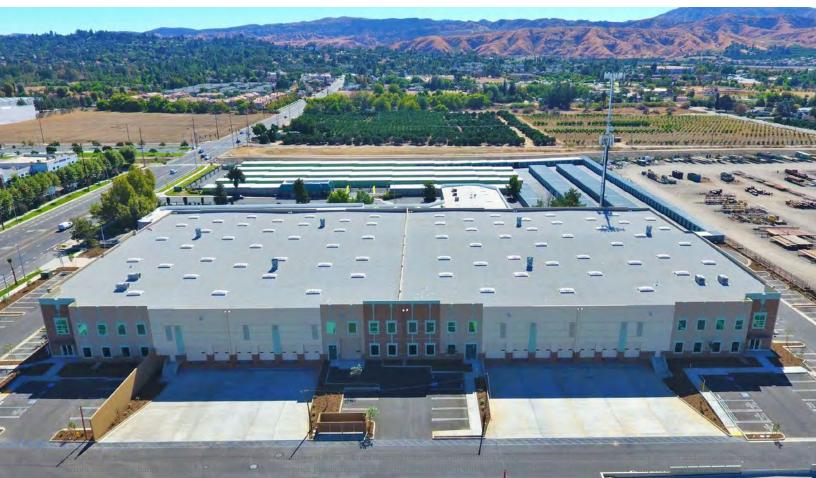

# Investment Building Group

## ±46,350 SF Available in Redlands

- Identity location with easy freeway access
- Dock high and grade level loading
- ESFR fire protection
- Office suites have coffee bars and men and women tiled rest rooms and bonus mezzanine structure above
- Wide column spacings for flexible rack layouts
- 6-inch 4000 psi steel-reinforced floor slabs
- Highly efficient LED warehouse lighting
- 3% skylights for better day lighting
- Generous on site auto parking