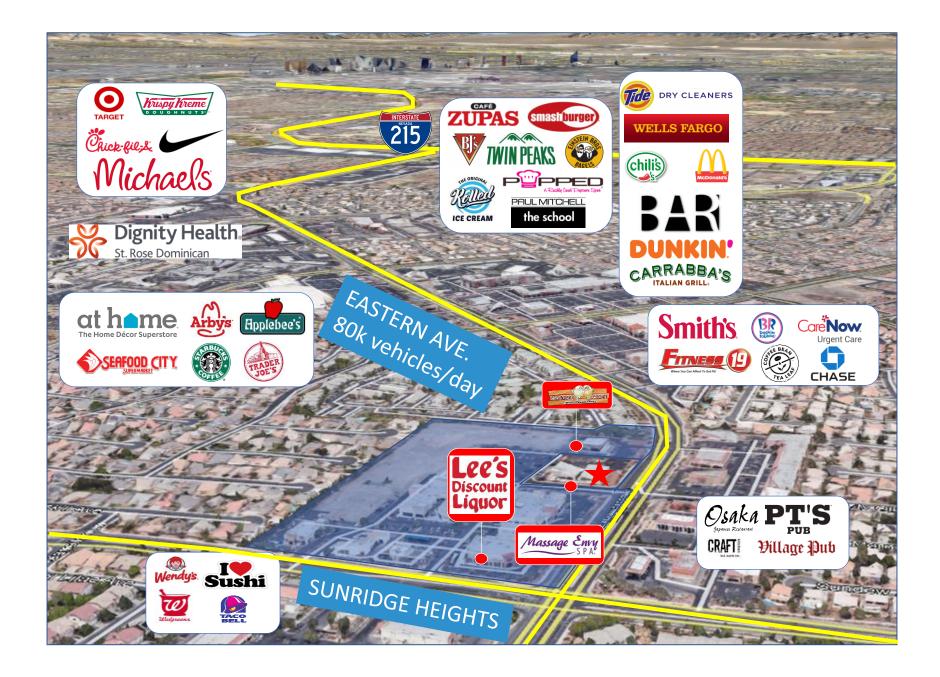

## **PROPERTY HIGHLIGHTS**

- Last Space approximately 1,500 sf
- Strong Demographics and over 80k vehicles/day
- Gateway to Anthem and Seven Hills
- Traffic light to property
- Landlord ready to make deals with TI Available

## **DEMOGRAPHICS**

| POPULATION                    | 1-mile   | 3-mile   | 5-mile   |
|-------------------------------|----------|----------|----------|
| 2019 Population               | 19,322   | 103,518  | 261,714  |
|                               |          |          |          |
| HOUSEHOLDS                    | 1-mile   | 3-mile   | 5-mile   |
| 2019 Households               | 7,535    | 41,184   | 102,493  |
|                               |          |          |          |
| INCOME                        | 1-mile   | 3-mile   | 5-mile   |
| 2019 Average Household Income | \$73,946 | \$76,564 | \$73,516 |