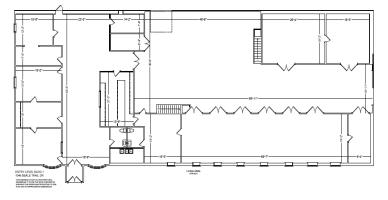

## INDUSTRIAL | DISTRIBUTION FOR SALE BUTTERFIELDS

1049 Beale Trail Road | Montvale, VA 24122

**Recently Reduced** 

## **Property Features**

- 37,059 of covered SF on 7.95 AC
- 10,000 +/- of 33,600 SF of buildings is heated and cooled
- Nice office space
- Multiple buildings
- Property completely fenced
- Between Roanoke and Lynchburg on 460 E
- Zoned business
- \$725,000 or best offer