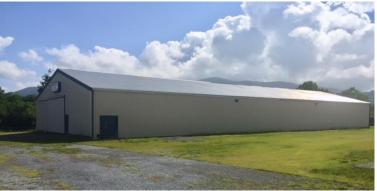

## INDUSTRIAL | DISTRIBUTION FOR SALE BUTTERFIELDS

1049 Beale Trail Road | Montvale, VA 24122

EXTERIOR

EXTERIOR

INTERIOR

EXTERIOR

INTERIOR

For more information, contact:

## INDUSTRIAL | DISTRIBUTION FOR SALE BUTTERFIELDS

1049 Beale Trail Road | Montvale, VA 24122

Entry Level - Building 2 - 14,612 SF

For more information, contact:

BOYD JOHNSON Vice President 540 767 3002 boyd.johnson@thalhimer.com WYATT POATS Associate 540 767 3008 wyatt.poats@thalhimer.com Wells Fargo Tower 10 S. Jefferson Street, Suite 1750 Roanoke, VA 24011 www.thalhimer.com