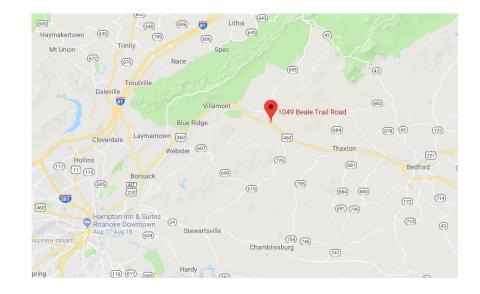

## INDUSTRIAL | DISTRIBUTION FOR SALE BUTTERFIELDS

1049 Beale Trail Road | Montvale, VA 24122

**Recently Reduced** 

## **Property Features**

- 37,059 of covered SF on 7.95 AC
- 10,000 +/- of 33,600 SF of buildings is heated and cooled
- Nice office space
- Multiple buildings
- Property completely fenced
- Between Roanoke and Lynchburg on 460 E
- Zoned business
- \$725,000 or best offer