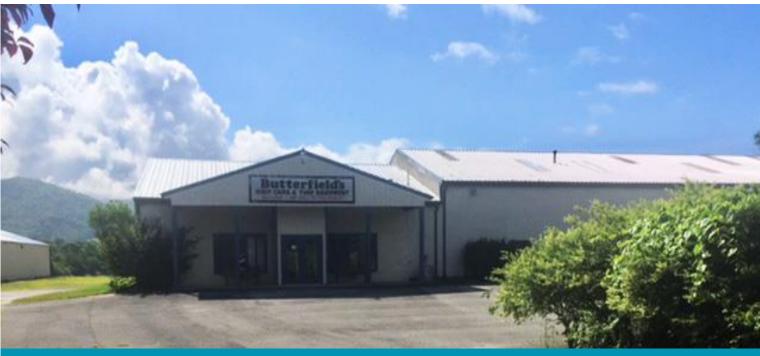

## INDUSTRIAL | DISTRIBUTION FOR SALE BUTTERFIELDS

1049 Beale Trail Road | Montvale, VA 24122

**Recently Reduced** 

## **Property Features**

- 37,059 of covered SF on 7.95 AC
- 10,000 +/- of 33,600 SF of buildings is heated and cooled
- Nice office space
- Multiple buildings
- Property completely fenced
- Between Roanoke and Lynchburg on 460 E
- Zoned business
- \$725,000 or best offer