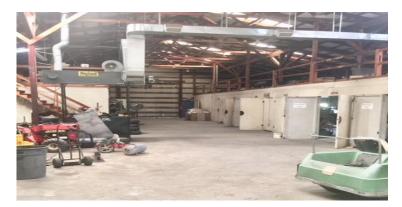

## INDUSTRIAL | DISTRIBUTION FOR SALE BUTTERFIELDS

1049 Beale Trail Road | Montvale, VA 24122

EXTERIOR

EXTERIOR

INTERIOR

EXTERIOR

INTERIOR

For more information, contact: