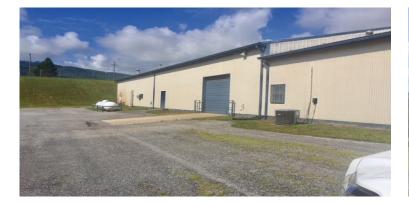

## INDUSTRIAL | DISTRIBUTION FOR SALE BUTTERFIELDS

1049 Beale Trail Road | Montvale, VA 24122

EXTERIOR

EXTERIOR

INTERIOR

EXTERIOR

INTERIOR

For more information, contact: