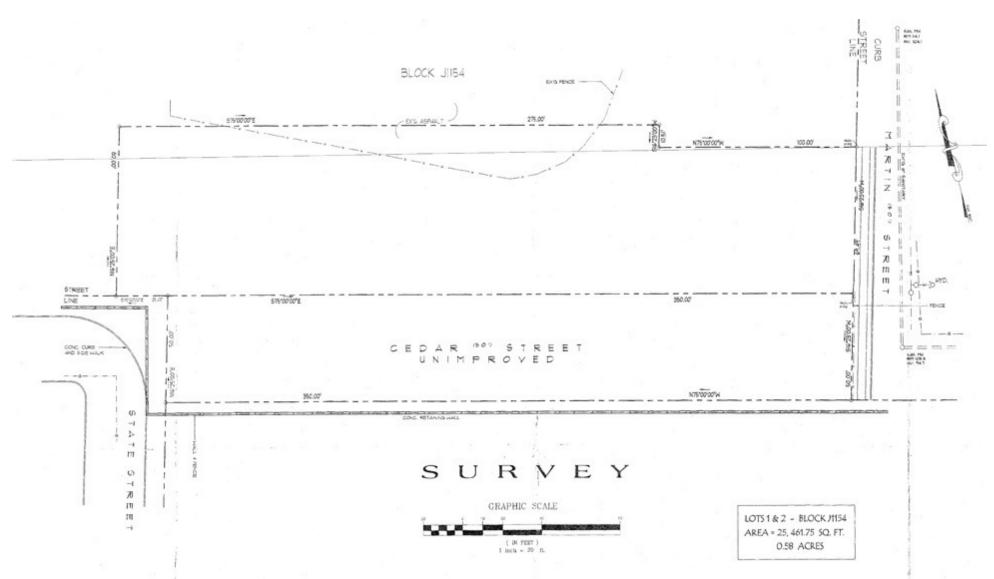

#### **OFFERING SUMMARY**

| Sale Price: | N/A        |
|-------------|------------|
| Lot Size:   | 1.06 Acres |

#### PROPERTY HIGHLIGHTS

|                      | Block 6307, Lot 43          |
|----------------------|-----------------------------|
| 129-149 Cedar Street | Lot Size at ±0.78 Acres     |
| 129-149 Cedar Street | Taxes at \$10,061.75 (2021) |
|                      | Land Use - Vacant Land      |
|                      | Block 6307, Lot 40          |
| 32-36 Martin Street  | Lot Size at ±0.28 Acres     |
| 32-36 Martin Street  | Taxes at \$4,070.63 (2021)  |
|                      | Land Use - Vacant Land      |