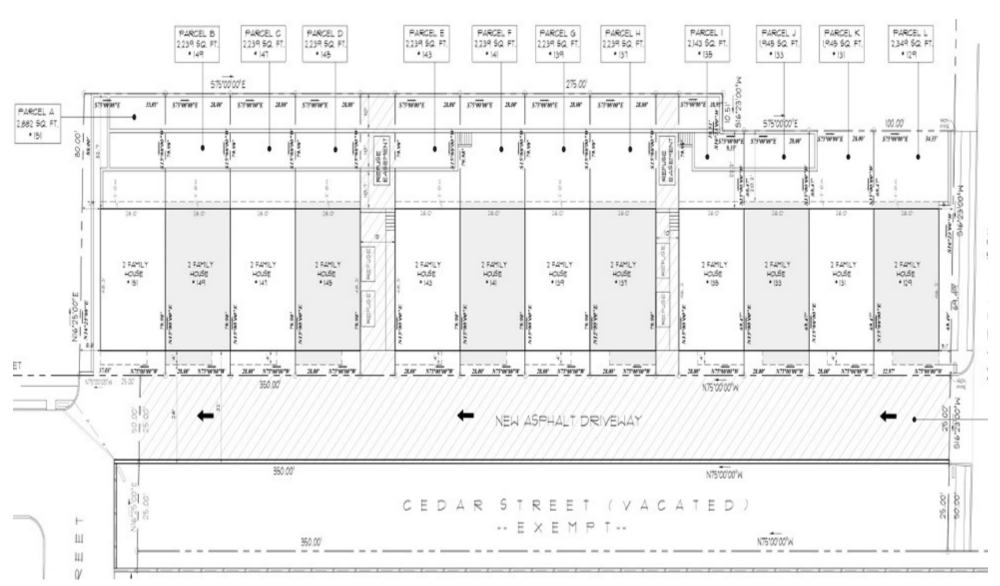

# ±1.06-AC VACANT LAND FOR DEVELOPMENT

129-149 Cedar Street & 32-36 Martin Street, Paterson, NJ 07501

For More Information, Contact the Exclusive Brokers

#### PROPERTY HIGHLIGHTS

|                      | Block 6307, Lot 43          |
|----------------------|-----------------------------|
| 129-149 Cedar Street | Lot Size at ±0.78 Acres     |
| 129-149 Cedar Street | Taxes at \$10,061.75 (2021) |
|                      | Land Use - Vacant Land      |
|                      | Block 6307, Lot 40          |
| 32-36 Martin Street  | Lot Size at ±0.28 Acres     |
| 32-36 Martin Street  | Taxes at \$4,070.63 (2021)  |
|                      | Land Use - Vacant Land      |