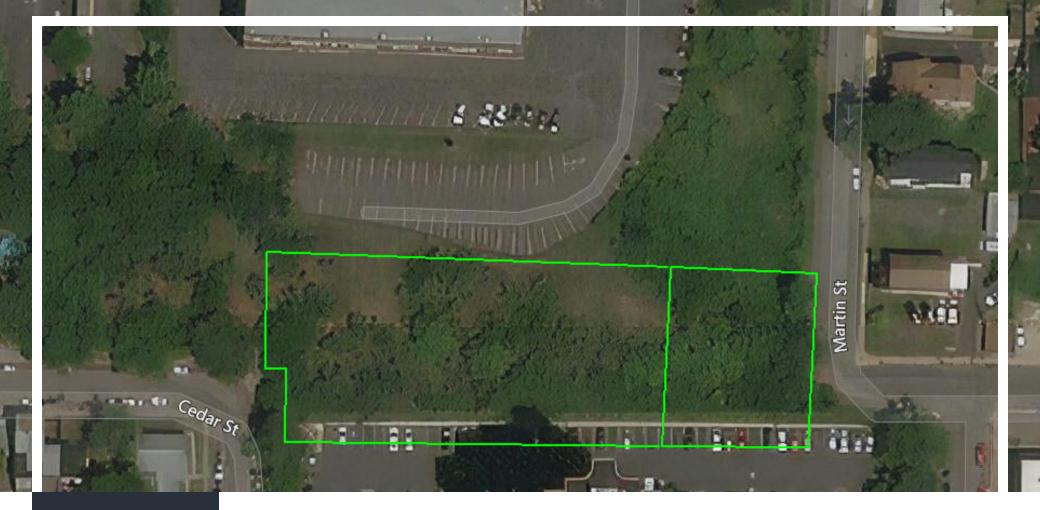

# ±1.06-AC VACANT LAND FOR DEVELOPMENT

129-149 Cedar Street & 32-36 Martin Street, Paterson, NJ 07501

For More Information, Contact the Exclusive Brokers

#### PROPERTY HIGHLIGHTS

|                      | Block 6307, Lot 43          |
|----------------------|-----------------------------|
| 129-149 Cedar Street | Lot Size at ±0.78 Acres     |
| 129-149 Cedar Street | Taxes at \$10,061.75 (2021) |
|                      | Land Use - Vacant Land      |
|                      | Block 6307, Lot 40          |
| 32-36 Martin Street  | Lot Size at ±0.28 Acres     |
| 32-36 Martin Street  | Taxes at \$4,070.63 (2021)  |
|                      | Land Use - Vacant Land      |