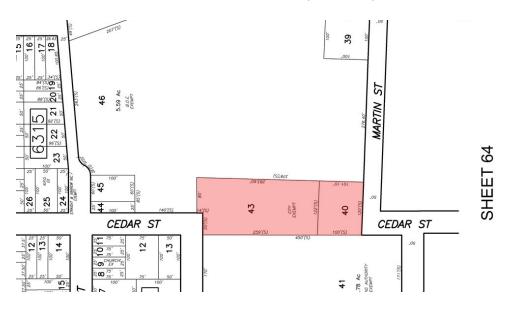

#### PROPERTY HIGHLIGHTS

|                      | Block 6307, Lot 43          |
|----------------------|-----------------------------|
| 129-149 Cedar Street | Lot Size at ±0.78 Acres     |
| 129-149 Cedar Street | Taxes at \$10,061.75 (2021) |
|                      | Land Use - Vacant Land      |
|                      | Block 6307, Lot 40          |
| 32-36 Martin Street  | Lot Size at ±0.28 Acres     |
| 32-36 Martin Street  | Taxes at \$4,070.63 (2021)  |
|                      | Land Use - Vacant Land      |