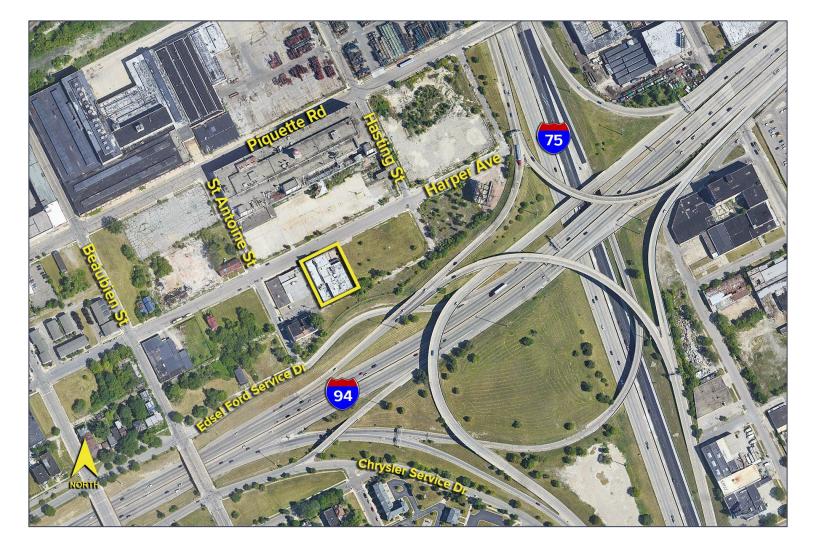

## 632 Harper Avenue – Detroit, Michigan Industrial For Sale

36,000 Square Feet AVAILABLE

Aerial

For more information, please contact: CHRIS MONSOUR (248) 948 0107 cmonsour@signatureassociates.com

SIGNATURE ASSOCIATES