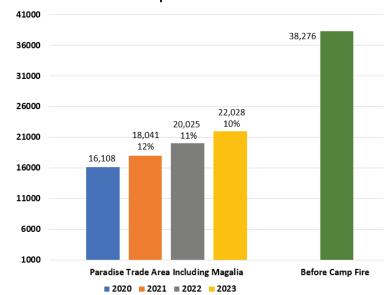

, CA

#### **FEATURES:**

- Tractor Supply Company now open!
- Dominant neighborhood shopping center in all of Paradise
- Anchored by Save Mart Grocery Store, Dollar Tree and Tractor Supply Co
- Located on the premier Main & Main hard corner in all of Paradise
- Well located property with good site plan
- Monument signage available
- Abundant parking



#### PROPERTY DETAILS:

This is the only grocery anchored shopping center in Paradise which survived the fire with no damage. This community shopping center is located in the town of Paradise and is anchored by Save Mart Grocery Store. Other tenants include: Mountain Mike's Pizza, T-Mobile, Subway, Dollar Tree and more.

Save Mart \$1.7M interior and exterior remodel completed.

## Paradise Trade Area Including Magalia Population Forecast



#### ETHAN CONRAD PROPERTIES, INC.

#### 6600-6646 CLARK RD & 1490 WAGSTAFF RD

PARADISE, CA



#### ETHAN CONRAD PROPERTIES, INC.

## 6600-6646 CLARK RD & 1490 WAGSTAFF RD

PARADISE, CA



#### ETHAN CONRAD PROPERTIES, INC.

## 6600-6646 CLARK RD & 1490 WAGSTAFF RD

PARADISE, CA



NNN costs are approximately \$0.37 PSF.





#### ETHAN CONRAD PROPERTIES, INC.

## 6600-6646 CLARK RD & 1490 WAGSTAFF RD

PARADISE, CA



#### ETHAN CONRAD PROPERTIES, INC.

## 6600-6646 CLARK RD & 1490 WAGSTAFF RD

PARADISE, CA



#### ETHAN CONRAD PROPERTIES, INC.

## 6600-6646 CLARK RD & 1490 WAGSTAFF RD

PARADISE, CA



| 1490 Wagstaff Rd | Size      | Ground Lease |
|------------------|-----------|--------------|
|                  | 33,663 SF | \$3,500.00   |



#### ETHAN CONRAD PROPERTIES, INC.

## 6