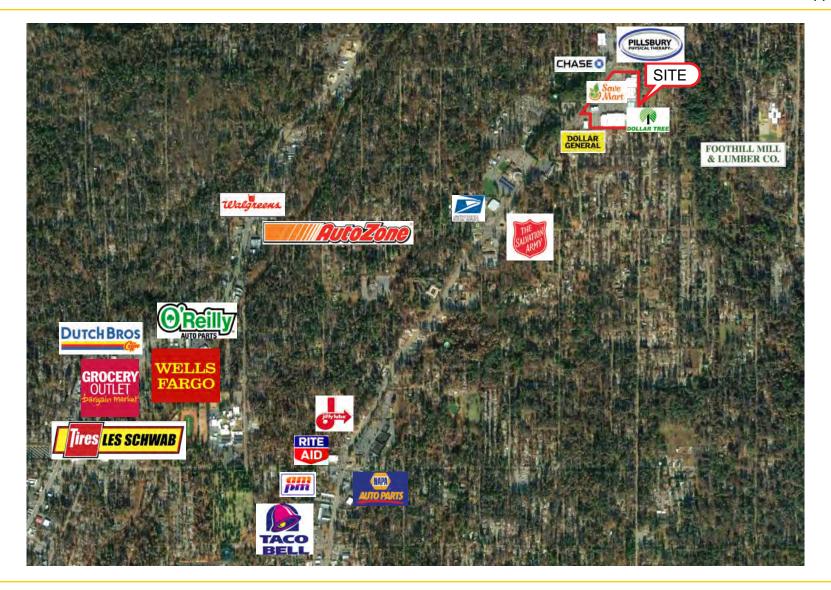

## 6600-6646 CLARK RD & 1490 WAGSTAFF RD

PARADISE, CA

#### **FEATURES:**

- Tractor Supply Company now open!
- Dominant neighborhood shopping center in all of Paradise
- Anchored by Save Mart Grocery Store, Dollar Tree and Tractor Supply Co
- Located on the premier Main & Main hard corner in all of Paradise
- Well located property with good site plan
- Monument signage available
- Abundant parking

#### PROPERTY DETAILS:

This is the only grocery anchored shopping center in Paradise which survived the fire with no damage. This community shopping center is located in the town of Paradise and is anchored by Save Mart Grocery Store. Other tenants include: Mountain Mike's Pizza, T-Mobile, Subway, Dollar Tree and more.