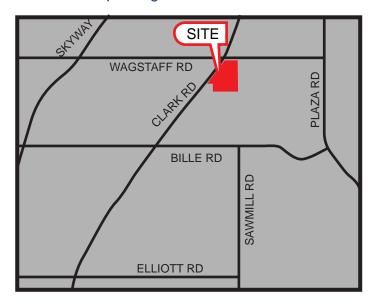

FF RD
PARADISE, CA
836 SF - 56,979 SF AVAILABLE FOR LEASE

ETHAN CONRAD

PROPERTIES INC.

PARADISE IS THE FASTEST GROWING CITY IN THE STATE OF CALIFORNIAL



# REMODEL COMPLETE

FOR MORE INFORMATION CONTACT:

Race Merritt.
DRE: #01700659
race@ethanconradprop.com

Ravjeet Basi
DRE: #02087094
basi@ethanconradprop.com



NOW LEASED!



916.779.1000

**NOW OPEN!** 

ETHAN CONRAD PROPERTIES, INC.

## 6600-6646 CLARK RD & 1490 WAGSTAFF RD

PARADISE, CA

#### **FEATURES:**

- Tractor Supply Company now open!
- Dominant neighborhood shopping center in all of Paradise
- Anchored by Save Mart Grocery Store, Dollar Tree and Tractor Supply Co
- Located on the premier Main & Main hard corner in all of Paradise
- Well located property with good site plan
- Monument signage available
- Abundant parking



#### PROPERTY DETAILS:

This is the only grocery anchored shopping center in Paradise which survived the fire with no damage. This community shopping center is located in the town of Paradise and is anchored by Save Mart Grocery Store. Other tenants include: Mountain Mike's Pizza, T-Mobile, Subway, Dollar Tree and more.

Save Mart \$1.7M interior and exterior remodel completed.

## Paradise Trade Area Including Magalia Population Forecast



#### ETHAN CONRAD PROPERTIES, INC.

#### 6600-6646 CLARK RD & 1490 WAGSTAFF RD

PARADISE, CA



#### ETHAN CONRAD PROPERTIES, INC.

## 6600-6646 CLARK RD & 1490 WAGSTAFF RD

PARADISE, CA



#### ETHAN CONRAD PROPERTIES, INC.

## 6600-6646 CLARK RD & 1490 WAGSTAFF RD

PARADISE, CA



NNN costs are approximately \$0.37 PSF.





#### ETHAN CONRAD PROPE