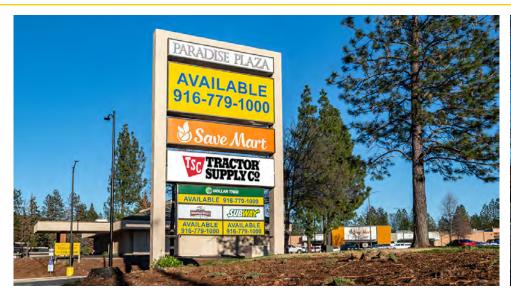

PARADISE PLAZA
6600-6646 CLARK RD &
1490 WAGSTAFF RD
PARADISE, CA
836 SF - 56,979 SF AVAILABLE FOR LEASE

ETHAN CONRAD

PROPERTIES INC.

PARADISE IS THE FASTEST GROWING CITY IN THE STATE OF CALIFORNIAL

#### **FEATURES:**

- Tractor Supply Company now open!
- Dominant neighborhood shopping center in all of Paradise
- Anchored by Save Mart Grocery Store, Dollar Tree and Tractor Supply Co
- Located on the premier Main & Main hard corner in all of Paradise
- Well located property with good site plan
- Monument signage available
- Abundant parking

Save Mart \$1.7M interior and exterior remodel completed.