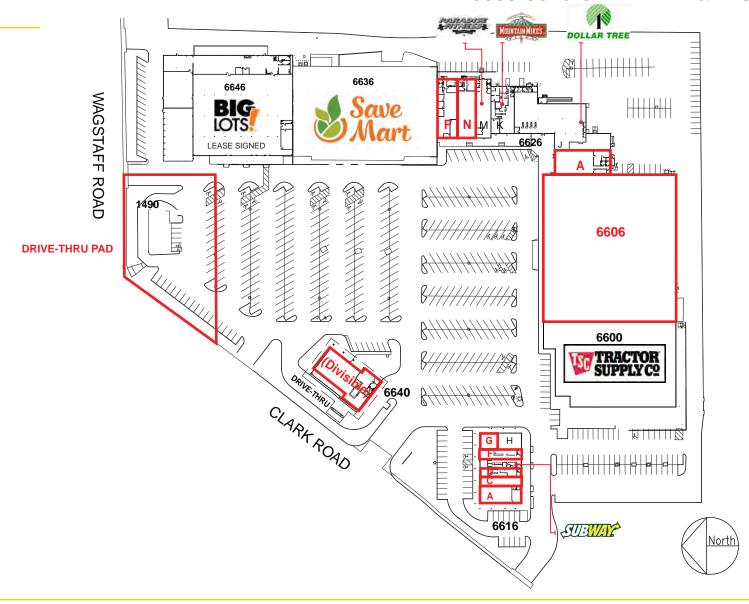

#### **FEATURES:**

- Tractor Supply Company now open!
- Dominant neighborhood shopping center in all of Paradise
- Anchored by Save Mart Grocery Store, Dollar Tree and Tractor Supply Co
- Located on the premier Main & Main hard corner in all of Paradise
- Well located property with good site plan
- Monument signage available
- Abundant parking

#### PROPERTY DETAILS:

This is the only grocery anchored shopping center in Paradise which survived the fire with no damage. This community shopping center is located in the town of Paradise and is anchored by Save Mart Grocery Store. Other tenants include: Mountain Mike's Pizza, T-Mobile, Subway, Dollar Tree and more.