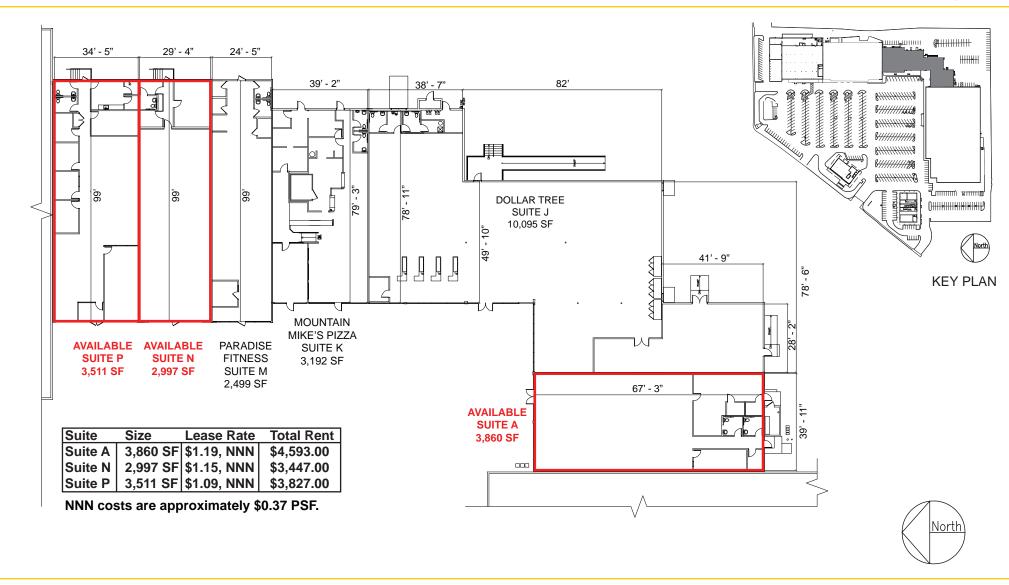

#### 6600-6646 CLARK RD & 1490 WAGSTAFF RD

PARADISE, CA

## 6600-6646 CLARK RD & 1490 WAGSTAFF RD

PARADISE, CA

## 6600-6646 CLARK RD & 1490 WAGSTAFF RD

PARADISE, CA

NNN costs are approximately \$0.37 PSF.