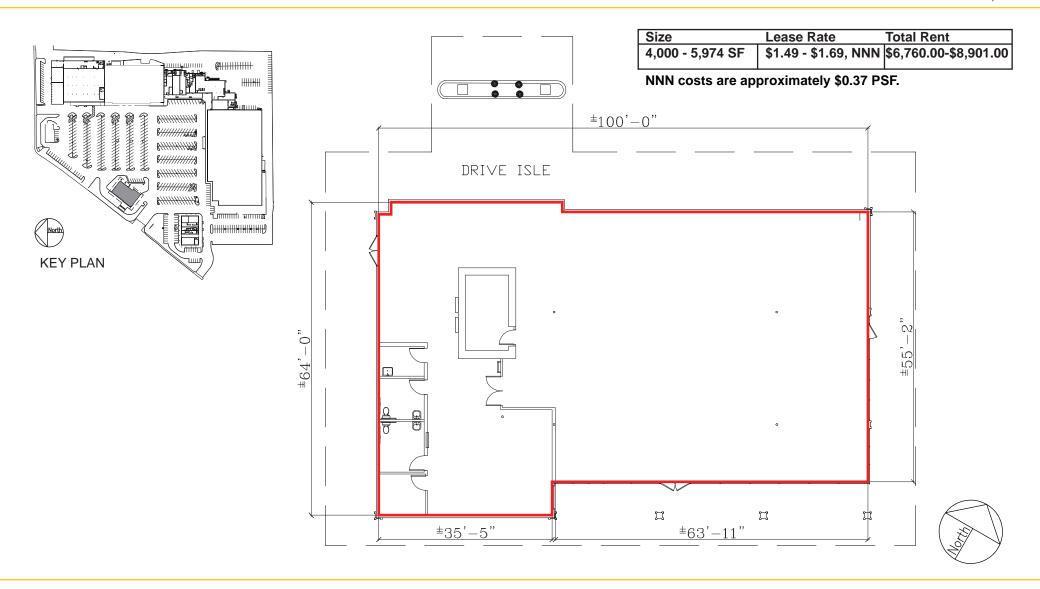

## 6600-6646 CLARK RD & 1490 WAGSTAFF RD

PARADISE, CA

NNN costs are approximately \$0.37 PSF.