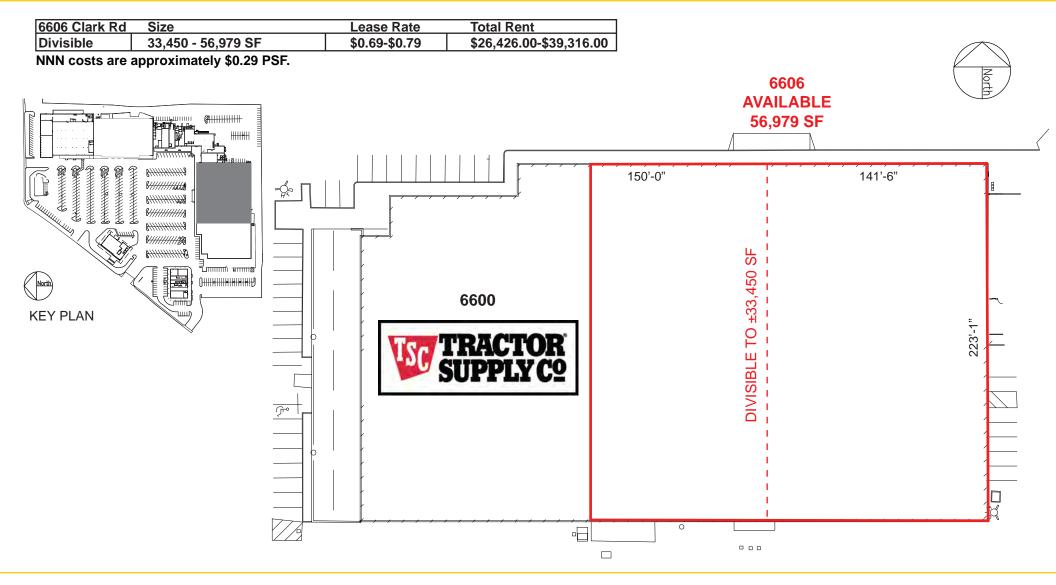

#### 6600-6646 CLARK RD & 1490 WAGSTAFF RD

PARADISE, CA

#### ETHAN CONRAD PROPERTIES, INC.

#### **FEATURES:**

- Tractor Supply Company now open!
- Dominant neighborhood shopping center in all of Paradise
- Anchored by Save Mart Grocery Store, Dollar Tree and Tractor Supply Co
- Located on the premier Main & Main hard corner in all of Paradise
- Well located property with good site plan
- Monument signage available
- Abundant parking

#### PROPERTY DETAILS:

This is the only grocery anchored shopping center in Paradise which survived the fire with no damage. This community shopping center is located in the town of Paradise and is anchored by Save Mart Grocery Store. Other tenants include: Mountain Mike's Pizza, T-Mobile, Subway, Dollar Tree and more.