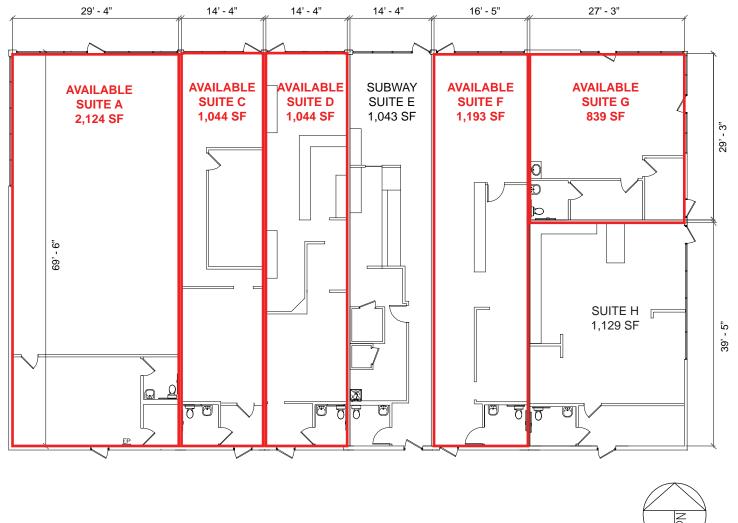

## 6600-6646 CLARK RD & 1490 WAGSTAFF RD

PARADISE, CA

#### ETHAN CONRAD PROPERTIES, INC.