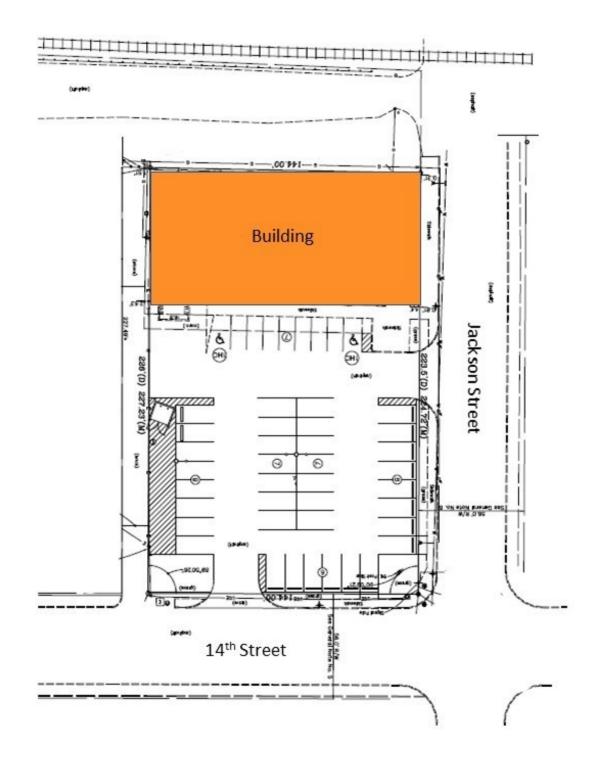

**KESOURCE** 1406-1418 JACKSON STREET

rcre.com

ANDERSON, IN 46016

SALE OR LEASE RETAIL

| $\left( \right.$ | SALE PRICE |  |
|------------------|------------|--|
|                  | \$995,000  |  |

**BUILDING SF** 

#### LEASE RATE

2,800 SF @ \$10.00/SF 1,750 SF @ \$16.00/SF

Excellent visibility at the corner of 14th and Jackson Streets. Two Spaces available - 1,750 SF and 2,800 SF.

- Excellent building and pylon signage available
- + 2 Overhead doors
- Parking: 4.5/1000