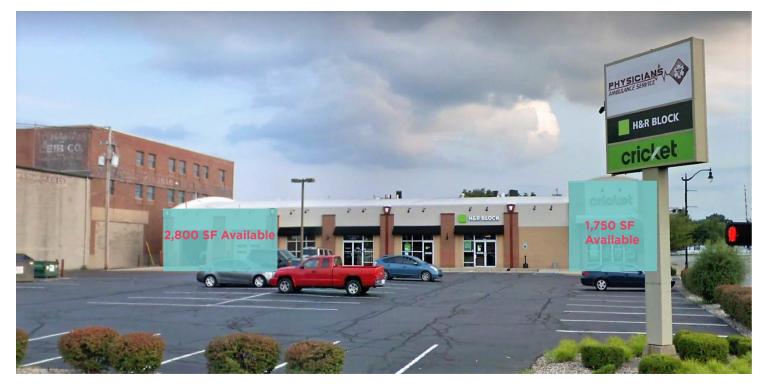

#### LEASE RATE

2,800 SF @ \$10.00/SF 1,750 SF @ \$16.00/SF

Excellent visibility at the corner of 14th and Jackson Streets. Two Spaces available - 1,750 SF and 2,800 SF.

- Excellent building and pylon signage available
- + 2 Overhead doors
- Parking: 4.5/1000