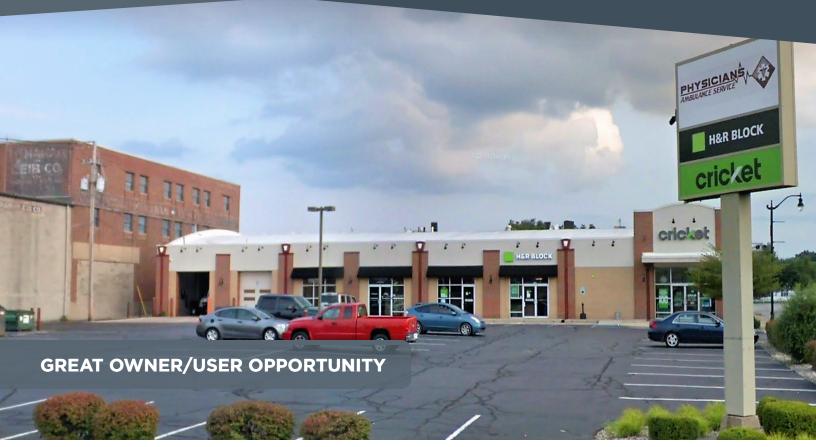

**KESOURCE** 1406-1418 JACKSON STREET

rcre.com

ANDERSON, IN 46016

SALE OR LEASE RETAIL

| $\left( \right.$ | SALE PRICE |  |
|------------------|------------|--|
|                  | \$995,000  |  |

**BUILDING SF** 

#### LEASE RATE

2,800 SF @ \$10.00/SF 1,750 SF @ \$16.00/SF

Excellent visibility at the corner of 14th and Jackson Streets. Two Spaces available - 1,750 SF and 2,800 SF.

- Excellent building and pylon signage available
- + 2 Overhead doors
- Parking: 4.5/1000