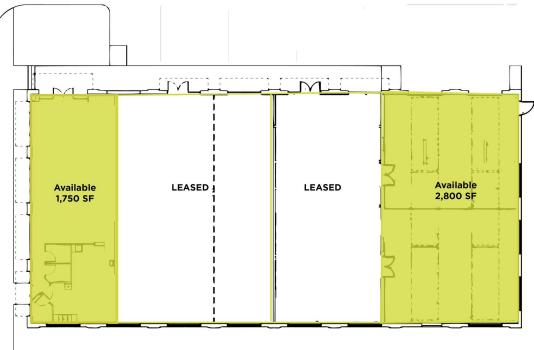

#### LEASE RATE

2,800 SF @ \$10.00/SF 1,750 SF @ \$16.00/SF

Excellent visibility at the corner of 14th and Jackson Streets. Two Spaces available - 1,750 SF and 2,800 SF.

- Excellent building and pylon signage available
- + 2 Overhead doors
- Parking: 4.5/1000