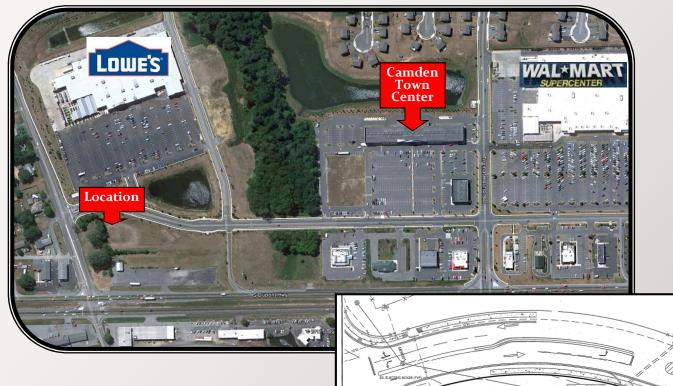

## CAMDEN CROSSING

Proposed Retail Space for Lease Route 13 and Lochmeath Way

- Join Cheddar's Restaurant in Camden Crossing
- Total GLA: 9,900+/- SF
- Available space: 1,500+/- SF
- Lease Price: \$22.00 psf NNN
- Zoning: BG
- Curve cut off of Walmart Drive
- Location: Corner of Route 13 and Lochmeath Way.
  Just in front of Camden Lowe's
- Traffic Count: 40,112 AADT 2001