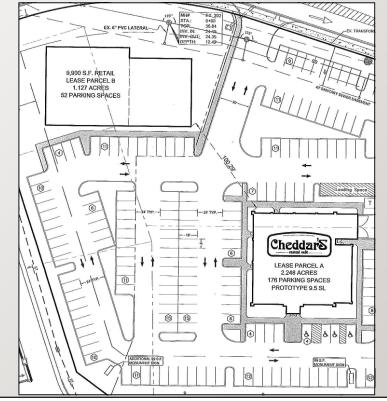

## CAMDEN CROSSING

Proposed Retail Space for Lease Route 13 and Lochmeath Way

- Join Cheddar's Restaurant in Camden Crossing
- Total GLA: 9,900+/- SF
- Available space: 1,500+/- SF
- Lease Price: \$22.00 psf NNN
- Zoning: BG
- Curve cut off of Walmart Drive
- Location: Corner of Route 13 and Lochmeath Way.
  Just in front of Camden Lowe's
- Traffic Count: 40,112 AADT 2001

## **Charlie Rodriguez**

302-674-3400

9,900 S.F. RETAIL LEASE PARCEL I 1.127 ACRES 52 PARKING STAC