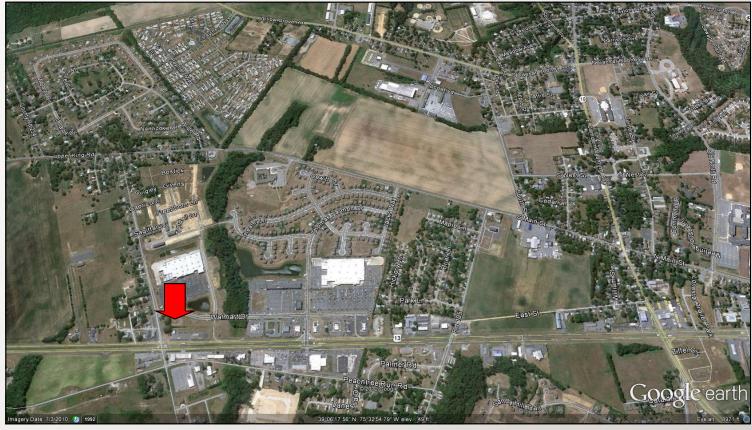

## CAMDEN CROSSING

Proposed Retail Space for Lease Route 13 and Lochmeath Way

- Join Cheddar's Restaurant in Camden Crossing
- Total GLA: 9,900+/- SF
- Available space: 1,500+/- SF
- Lease Price: \$22.00 psf NNN
- Zoning: BG
- Curve cut off of Walmart Drive
- Location: Corner of Route 13 and Lochmeath Way.
  Just in front of Camden Lowe's
- Traffic Count: 40,112 AADT 2001