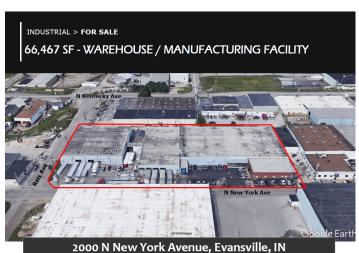

# Warehouse/Manufacturing Facility / #2336

## 2000 N. New York Ave., Evansville, IN 47711

Listing ID: 30530115 Status: Active

Property Type: Industrial For Sale

Industrial Type: Light Industrial, Manufacturing

Gross Land Area: 2.79 Acres Sale Price: \$1,100,000 **Unit Price:** \$16.55 PSF Cash to Seller Sale Terms: Nearest MSA: Evansville County: Vanderburgh 7 Docks Loading: 16 ft. Clear Ceiling: Office SF: 4.131 SF Drive-In Bays: 1 Bay

Tax ID/APN: 82-06-16-017-015.020-027

Zoning: M-2

Property Use Type: Vacant/Owner-User

Building/Unit Size (RSF): 66,467 SF
Highway Access: SR 66 & Hwy. 41
Tenancy: Single Tenant
Year Built: 1959
Construction/Siding: Block, Brick

#### **Overview/Comments**

- ±66,467 SF TOTAL. - Land: ±2.79 Acres. - Office: ±4,131 SF. - 7 Docks, 1 Drive-in Door.

- Zoning: M-2. - Built: 1959 & 1966. - Clear Height:  $\pm 16$ '. - Fire Suppression: Wet Sprinkler . - Parcel ID #: 82-06-16-017-015.020-027. - 2019 Real Estate Taxes: \$21,120.88.