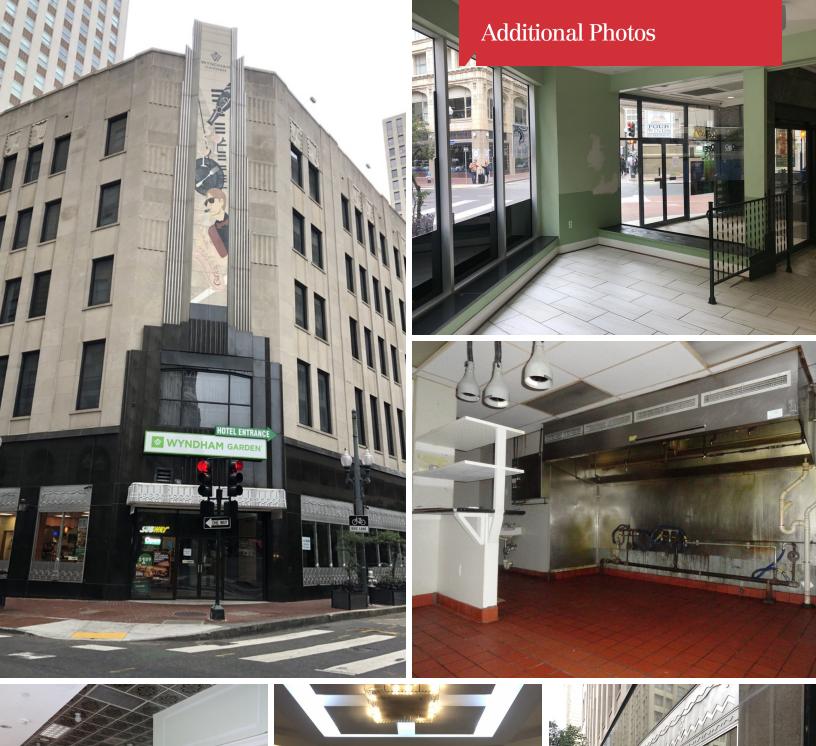

### Wyndham Garden Baronne Plaza Hotel

201 Baronne Street, New Orleans, Louisiana 70112

#### **Property Highlights**

- ±3,285 SF of space available for lease inside the Wyndham Garden Baronne Plaza Hotel
- Recently renovated as a restaurant, but could easily be converted into retail
- Located in the heart of the Central Business District, just steps away from Canal Street
- High traffic area centered around some of the most frequently traveled hotels in the New Orleans Marketplace