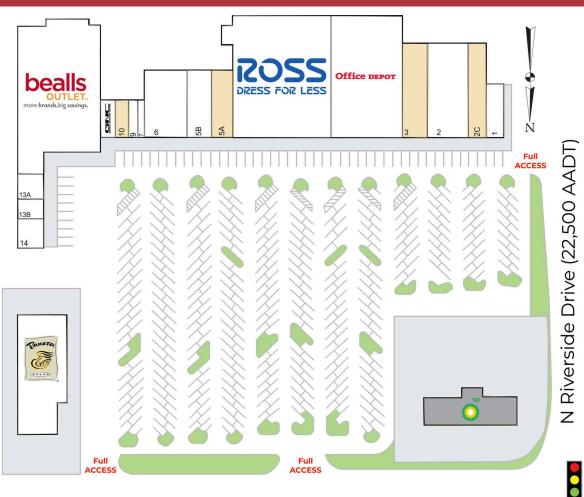

# Eau Gallie Boulevard (40,000 AADT)

| 1  | Dan's Hair Studio   | 1,200  | 5B | Beachside Oral  | 2,025 | 12    | Beall's Outlet   | 24,000 |
|----|---------------------|--------|----|-----------------|-------|-------|------------------|--------|
| 2  | Imperial Salon and  | 8,000  |    | Surgery         |       | 13A   | Forever Nails    | 1,775  |
|    | Spa                 |        | 6  | Sue's Hallmark  | 6,000 | 13B   | Golden Dragon    | 1,275  |
| 2C | Available           | 2,500  | 7  | Pat's Place     | 900   | 14    | Community Credit | 2,000  |
| 3  | Available           | 4,375  | 9  | Causeway Barber | 720   | ,     | Union of Florida |        |
| 4A | Ross Dress for Less | 27,128 |    | Style Shop      |       | 99910 | Panera Bread     | -      |
| 4B | Office Depot        | 20,968 | 10 | Available       | 1,080 |       |                  |        |
| 5A | Available           | 2,025  | 11 | GNC             | 1,200 |       |                  |        |