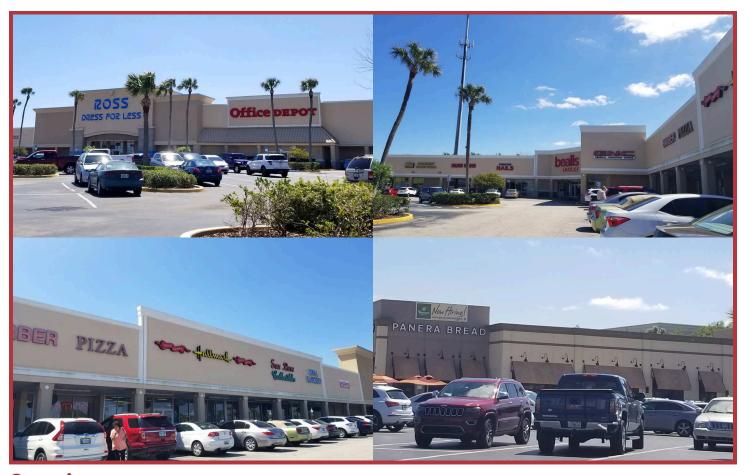

#### Overview

- Anchored by Ross Dress For Less, Beall's Outlet, and Office Depot
- Located at the SE corner of Eau Gallie Blvd and Riverside Dr, directly across the street from a Publix shopping center
- Eau Gallie Blvd has traffic counts of over 40,000 AADT
- The shopping center services the affluent Riverside area and is just one mile west of Florida's east coast beaches.