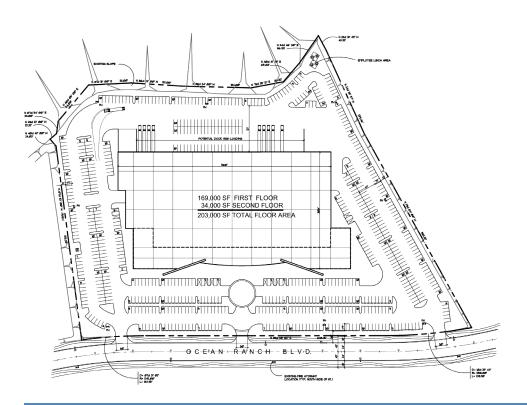

### **Preliminary Site Plan C**

▶ Building: 203,000 Square Feet▶ Parking: 704 Spaces : 3.46 / 1,000

### **Preliminary Site Plan D**

▶ Building: 203,000 Square Feet
 ▶ Parking: 682 Spaces: 3.32 / 1,000