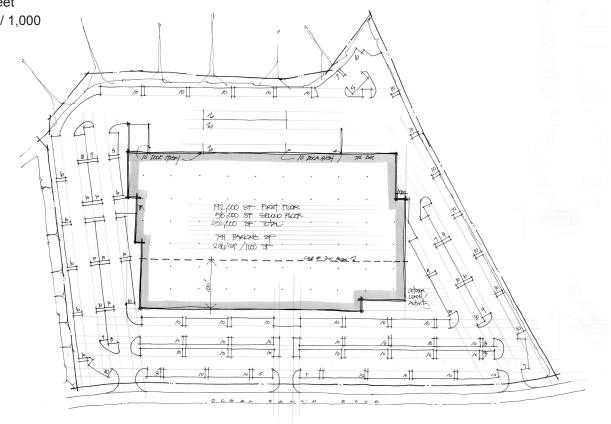

### **Preliminary Site Plan E**

▶ Building: 250,000 Square Feet▶ Parking: 741 Spaces : 2.96 / 1,000