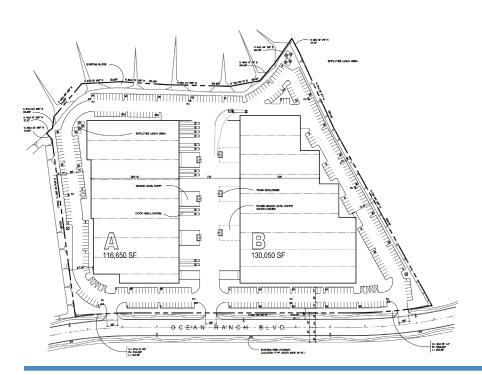

### **Preliminary Site Plan A**

▶ Building A: 116,650 Square Feet▶ Building B: 130,050 Square Feet

TOTAL AREA: 246,700

► Parking: 421 Spaces : 1.71 / 1,000