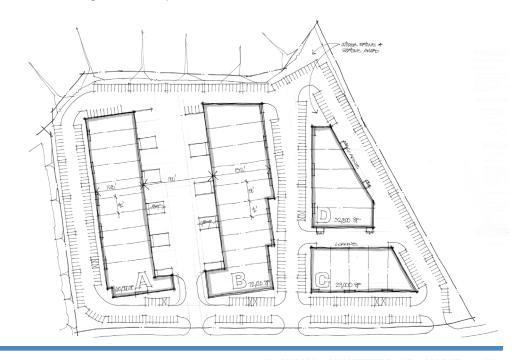

### **Preliminary Site Plan B**

▶ Building A: 60,500 Square Feet
 ▶ Building B: 72,120 Square Feet
 ▶ Building C: 29,000 Square Feet
 ▶ Building D: 32,800 Square Feet
 TOTAL AREA: 194,420

► Parking: 464 Spaces : 2.39 / 1,000