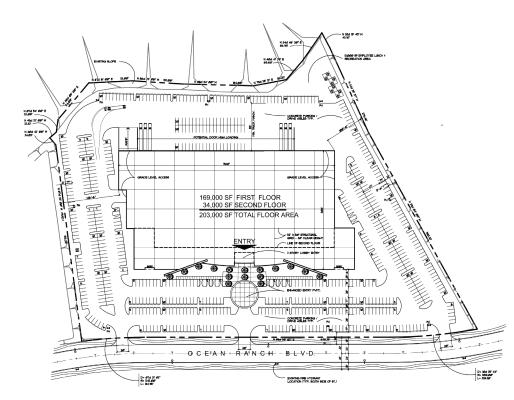

### **Preliminary Site Plan C**

▶ Building: 203,000 Square Feet▶ Parking: 704 Spaces : 3.46 / 1,000

### **Preliminary Site Plan D**

▶ Building: 203,000 Square Feet
 ▶ Parking: 682 Spaces: 3.32 / 1,000