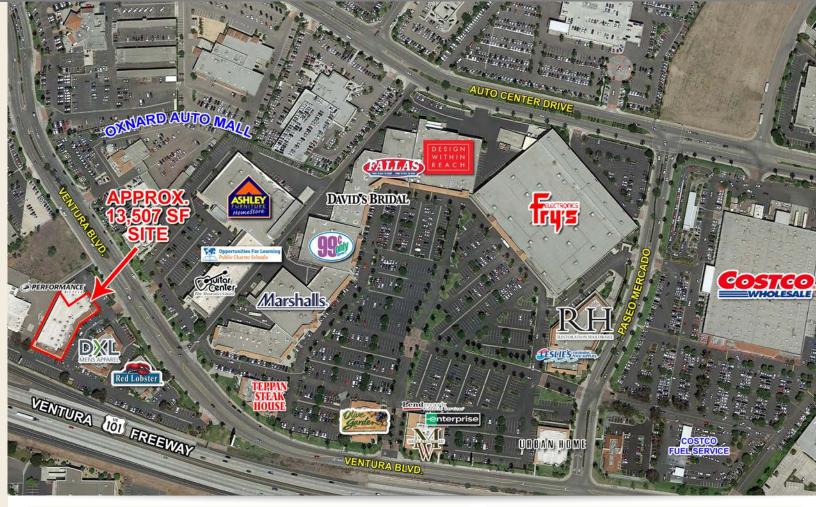

# FOR LEASE # MARKET PLACE FREEWAY VISIBLE ±13,507sf UNIT

1700 VENTURA BLVD. | OXNARD, CA 93036 | VENTURA 101 FREEWAY AT ROSE AVENUE

#### PROPERTY BRIEF

- Prime Freeway Visible Unit with Prominent 101 Freeway Pylon Signage
- Freeway between Rose Avenue and Rice Avenue within the Oxnard Retail Corridor and Oxnard Auto Mall
- Located at the Market Place Shopping Center anchored by Ashley Furniture and Guitar Center with surrounding tenants including Fry's, Marshall's, 99 Cent Store, Urban Home, David's Bridal, and Costco

Available

New! Up to 13,507 SF (May be Divisible)