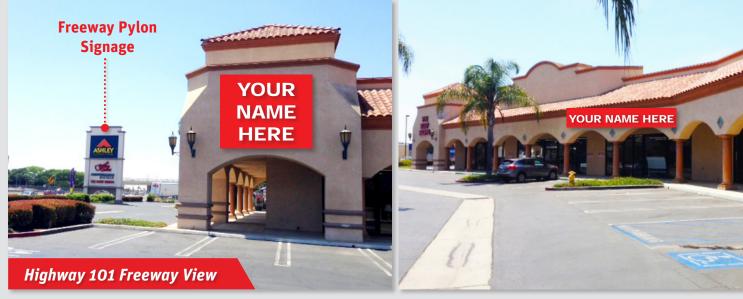

#### PROPERTY BRIEF

- Prime Freeway Visible Unit with Prominent 101 Freeway Pylon Signage
- Freeway between Rose Avenue and Rice Avenue within the Oxnard Retail Corridor and Oxnard Auto Mall
- Located at the Market Place Shopping Center anchored by Ashley Furniture and Guitar Center with surrounding tenants including Fry's, Marshall's, 99 Cent Store, Urban Home, David's Bridal, and Costco

Available

New! Up to 13,507 SF (May be Divisible)