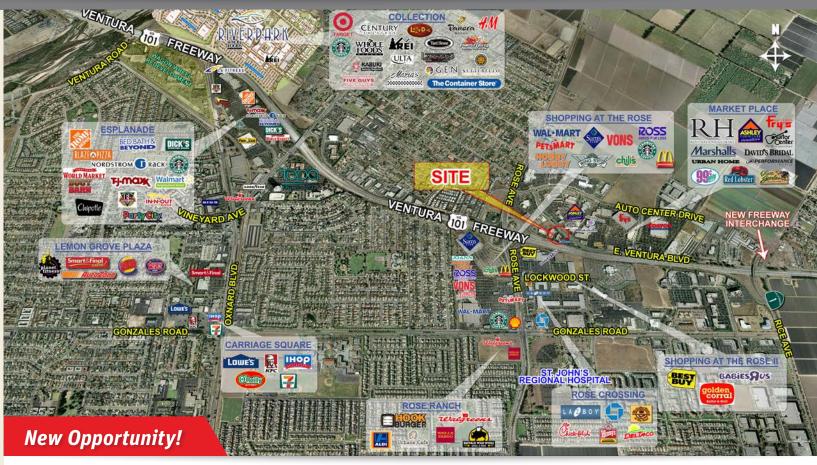

# FOR LEASE # MARKET PLACE FREEWAY VISIBLE ±13,507sf UNIT

1700 VENTURA BLVD. | OXNARD, CA 93036 | VENTURA 101 FREEWAY AT ROSE AVENUE

#### PROPERTY BRIEF

- Prime Freeway Visible Unit with Prominent 101 Freeway Pylon Signage
- Freeway between Rose Avenue and Rice Avenue within the Oxnard Retail Corridor and Oxnard Auto Mall
- Located at the Market Place Shopping Center anchored by Ashley Furniture and Guitar Center with surrounding tenants including Fry's, Marshall's, 99 Cent Store, Urban Home, David's Bridal, and Costco

Available

New! Up to 13,507 SF (May be Divisible)