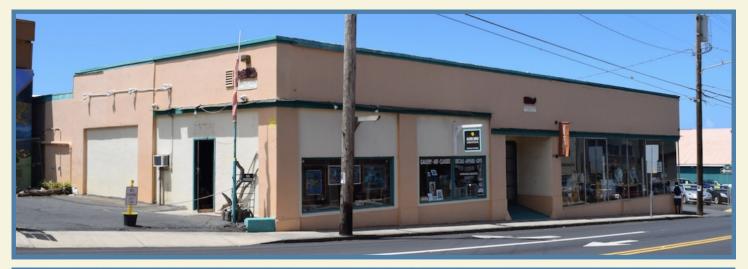

## **1980 Main Street**

WAILUKU, MAUI RETAIL OR WAREHOUSE SPACES FOR LEASE

AVAILABLE:

Unit 3 - 900 SF Retail Unit 9 - 500 SF Retail

**BASE RENT:** 

\$1.35 PSF - Retail

**NET OPERATING EXP:** \$0.55 PSF

Rare warehouse location in the heart of Wailuku Town Parking in common

Retail space has window frontage on Main Street

Scott Kenar R(S) 808.250.2291 skenar@mauibiz.com Commercial Properties of Maui LLC 444 Hana Highway, Unit C, Kahului, Maui, HI 96732 (808) 244-2200 www.mauibiz.com info@mauibiz.com