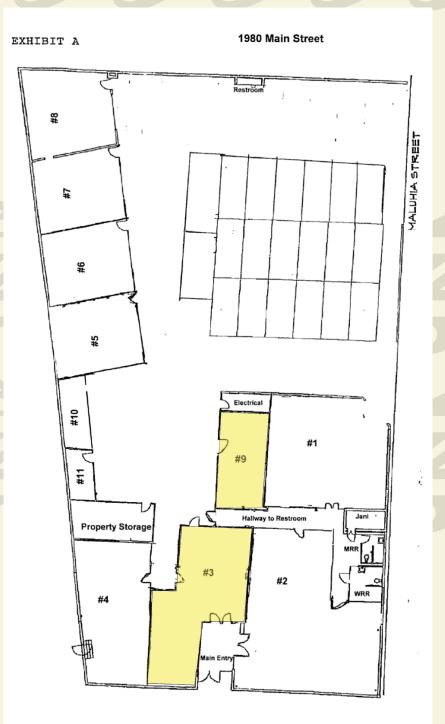

## **1980 Main Street**

WAILUKU, MAUI RETAIL OR WAREHOUSE SPACES FOR LEASE

AVAILABLE:

Unit 3 - 900 SF Retail Unit 9 - 500 SF Retail

**BASE RENT:** 

\$1.35 PSF - Retail

**NET OPERATING EXP:** \$0.55 PSF

Rare warehouse location in the heart of Wailuku Town Parking in common