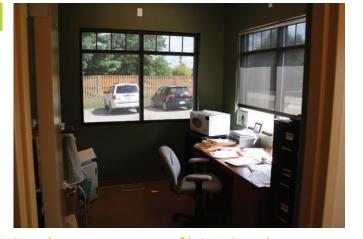

## WELL-APPOINTED PROPERTY

Owner-occupied (Metro Dental) building has a 934 SF space available for lease formerly occupied by a dental lab. This space would make the perfect office for any small medical provider or professionals including attorneys, financial planners, insurance agents, or even a boutique firm.

#### SITE DETAILS

- FLEXIBLE TERMS: 24 TO 60 MONTHS
- \$14.40/RSF GROSS
- LARGE EXTERIOR WINDOWS
- 2 PRIVATE OFFICES/EXAM ROOMS
- 21 FREE ON-SITE PARKING SPACES
- 0.5 MILES FROM US-131
- EASILY ACCESSIBLE
- 30 DAYS TO OCCUPANCY
- AS-IS CONDITION
- DAILY TRAFFIC COUNT OF 17,684