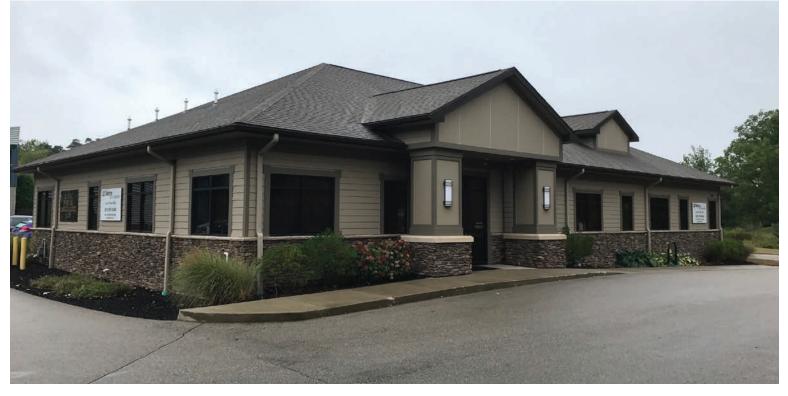

Brokerage Retail Site Selection Investment Development Project and Construction <u>Consulting</u>

Available For Lease • OFFICE 900 52nd St. SW Wyoming, MI 49509

## WELL-APPOINTED PROPERTY

Owner-occupied (Metro Dental) building has a 934 SF space available for lease formerly occupied by a dental lab. This space would make the perfect office for any small medical provider or professionals including attorneys, financial planners, insurance agents, or even a boutique firm.