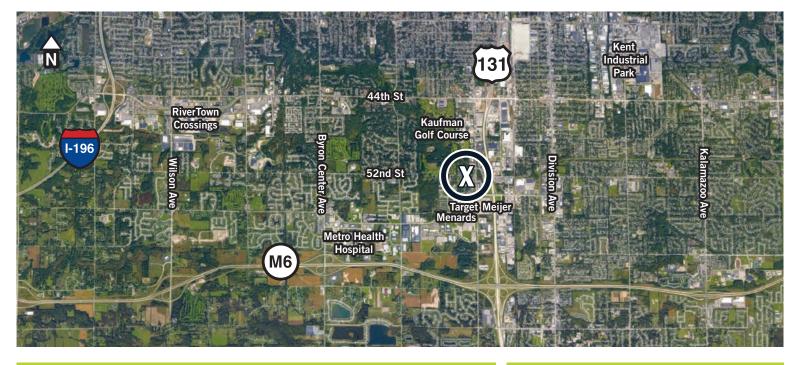

## **MEET YOUR NEIGHBORS:**

BAGEL BEANERY HAMPTON INN BOARDWALK SUBS HEFFRON FARMS MARKET

#### SITE DETAILS

- FLEXIBLE TERMS: 24 TO 60 MONTHS
- \$14.40/RSF GROSS
- LARGE EXTERIOR WINDOWS
- 2 PRIVATE OFFICES/EXAM ROOMS
- 21 FREE ON-SITE PARKING SPACES
- 0.5 MILES FROM US-131
- EASILY ACCESSIBLE
- 30 DAYS TO OCCUPANCY
- AS-IS CONDITION
- DAILY TRAFFIC COUNT OF 17,684