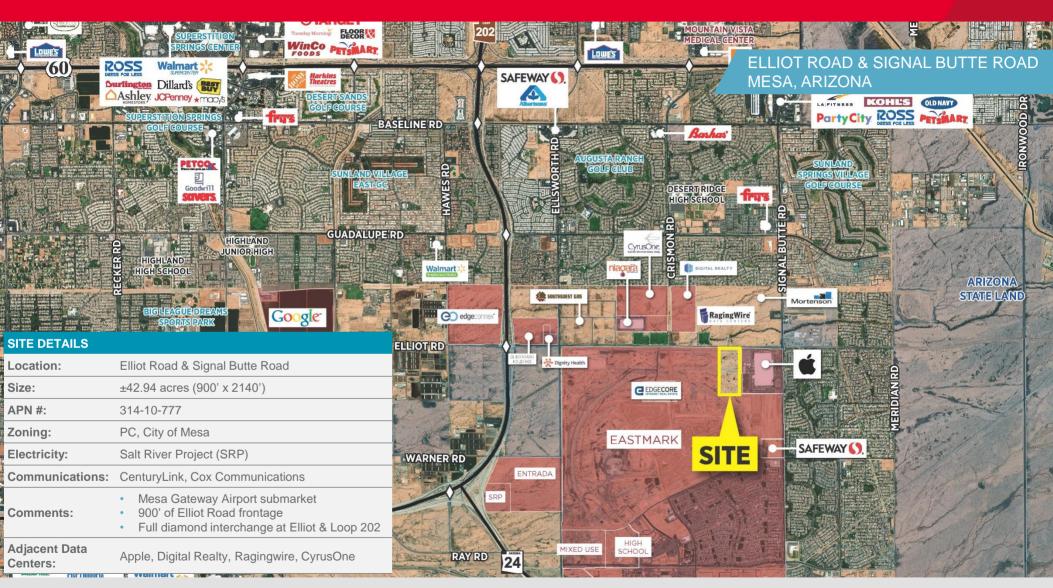

## LAND FOR SALE

±42.94 acres

## MESA'S ELLIOT ROAD TECHNOLOGY CORRIDOR

The Elliot Road Technology Corridor has everything high-tech companies need to expedite development of a facility at a significantly lower cost than any other location in Arizona and possibly the Western U.S. The City of Mesa has proposed rezoning for the Corridor to light industrial (LI PAD) to expedite entitlements and abbreviate the site planning process. The Elliot Road Technology Corridor benefits from significant utility infrastructure improvements to support high tech industries including:

- Large Redundant Power Capacity The Elliot Road Technology Corridor is located adjacent to Salt River Project (SRP) 500kV, 230kV and 69kV transmission lines and Browning receiving station.
- Robust Dark Fiber Network SRP owns and operates the largest independent fiber network in Arizona which includes 1,600 route miles of dark fiber and it is physically diverse from incumbent networks. SRP provides redundant dark fiber to the Elliot Road Technology Corridor, allowing easy access for customers.
- Available Natural Gas Southwest Gas provides competitively-priced natural gas service to the area.
- Sufficient Water provided by the City of Mesa.
   The Elliot Road Technology Corridor also falls within SRP's Water District, allowing SRP the ability to secure additional water for large water users.