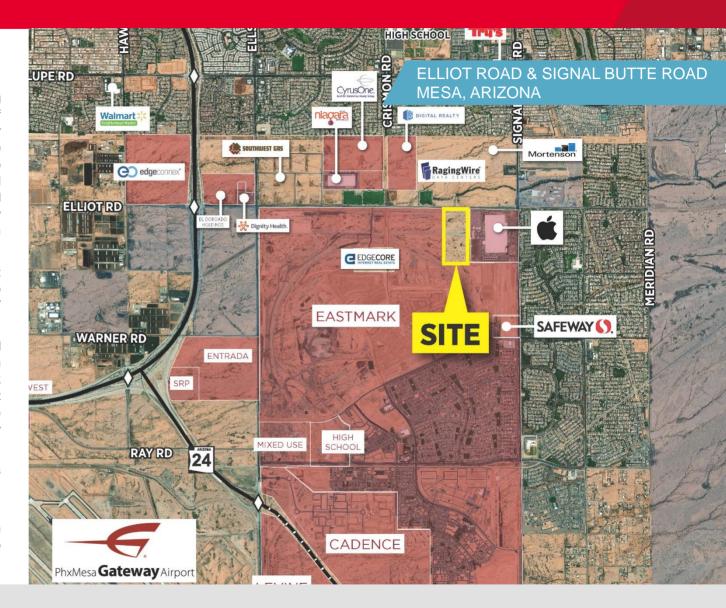

## LAND FOR SALE

±42.94 acres

## MESA'S ELLIOT ROAD TECHNOLOGY CORRIDOR

The Elliot Road Technology Corridor has everything high-tech companies need to expedite development of a facility at a significantly lower cost than any other location in Arizona and possibly the Western U.S. The City of Mesa has proposed rezoning for the Corridor to light industrial (LI PAD) to expedite entitlements and abbreviate the site planning process. The Elliot Road Technology Corridor benefits from significant utility infrastructure improvements to support high tech industries including:

- Large Redundant Power Capacity The Elliot Road Technology Corridor is located adjacent to Salt River Project (SRP) 500kV, 230kV and 69kV transmission lines and Browning receiving station.
- Robust Dark Fiber Network SRP owns and operates the largest independent fiber network in Arizona which includes 1,600 route miles of dark fiber and it is physically diverse from incumbent networks. SRP provides redundant dark fiber to the Elliot Road Technology Corridor, allowing easy access for customers.
- Available Natural Gas Southwest Gas provides competitively-priced natural gas service to the area.
- Sufficient Water provided by the City of Mesa.
   The Elliot Road Technology Corridor also falls within SRP's Water District, allowing SRP the ability to secure additional water for large water users.