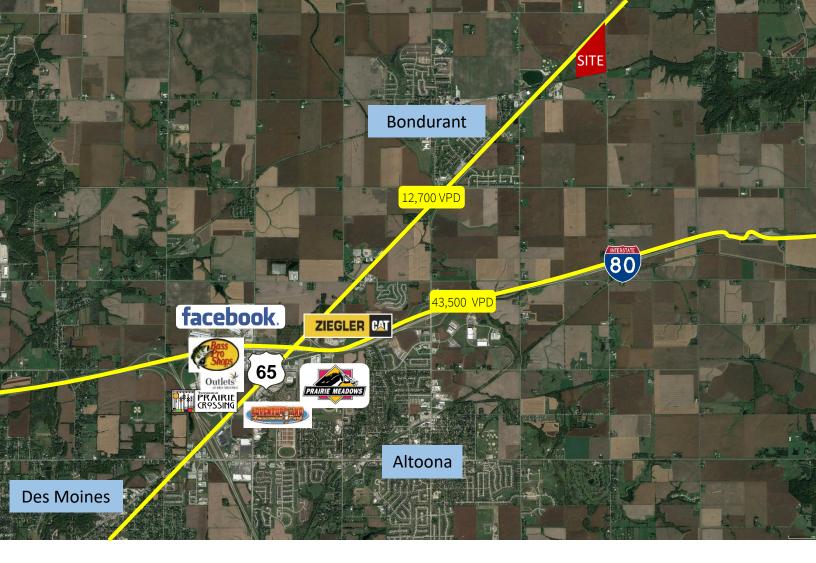

# For Sale

## M-2/Heavy Industrial Land Available

Lot Size: +/- 80 acresSale Price: \$1.00/SF

- Located directly on Highway 65

-5 minutes from Interstate 80

- Zoning: M-2 Heavy Industrial

 Adjacent parcel can be purchased to accommodate up to 100 acres

### Bondurant, IA

#### **Austin Hedstrom**

Vice President
Jones Lang LaSalle Brokerage, Inc.
+1 515 207 0911
austin.hedstrom@am.jll.com

#### Marcus R. Pitts, CCIM, SIOR

Managing Director
Jones Lang LaSalle Brokerage, Inc.
+1 515 556 4727
marcus.pitts@am.jll.com

jll.com/des-moines





2016 Demographics

| zo ro bemograpi   | <u>1 Mile</u> | <u>3 Miles</u> | <u> 5 Miles</u> |
|-------------------|---------------|----------------|-----------------|
| Population        | 1,478         | 21,647         | 42,442          |
| Households        | 487           | 6,884          | 14,081          |
| Average HH Income | \$88,443      | \$82,114       | \$79,089        |
| Median Age        | 31.1          | 34.2           | 35.8            |

## **Traffic Counts**

Interstate 80 43,500 VPD HWY 65 12,700 VPD

## Location