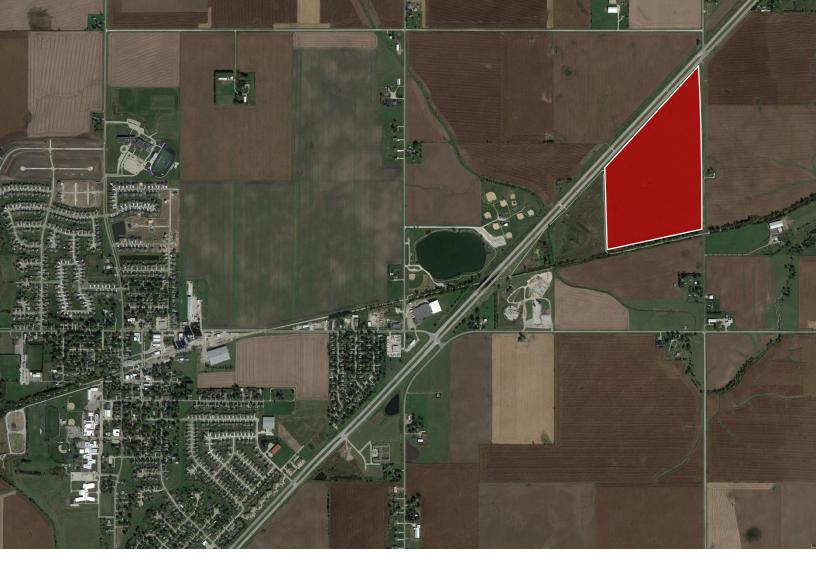

## M-2/Heavy Industrial Land Available

Lot Size: +/- 80 acresSale Price: \$1.00/SF

- Located directly on Highway 65

-5 minutes from Interstate 80

- Zoning: M-2 Heavy Industrial

 Adjacent parcel can be purchased to accommodate up to 100 acres

### Bondurant, IA