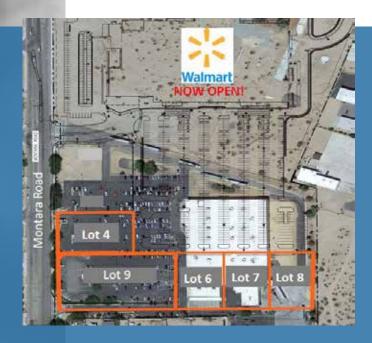

Unique Walmart Outparcels

For Sale

621 Montara Rd.

BARSTOW, CA

LOT 4: ± .93 ACRES LOT 6: ± .79 ACRES LOT 7: ± .78 ACRES LOT 8: ± .82 ACRES LOT 9: ± 1.68 ACRES