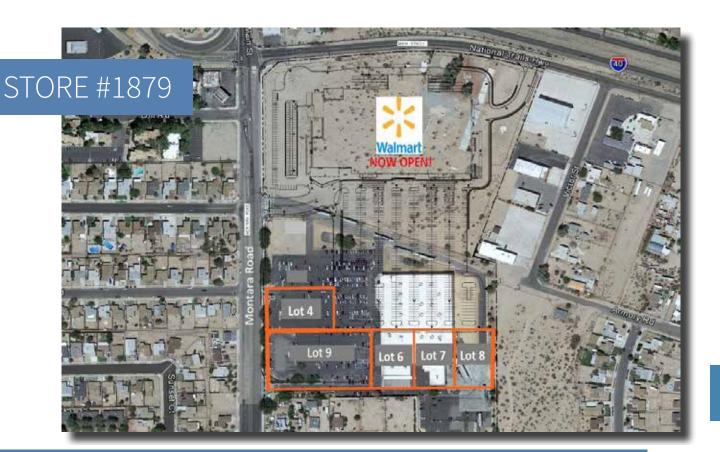

Unique Walmart Outparcels

For Sale

621 Montara Rd.

BARSTOW, CA

LOT 4: ± .93 ACRES LOT 6: ± .79 ACRES LOT 7: ± .78 ACRES LOT 8: ± .82 ACRES LOT 9: ± 1.68 ACRES