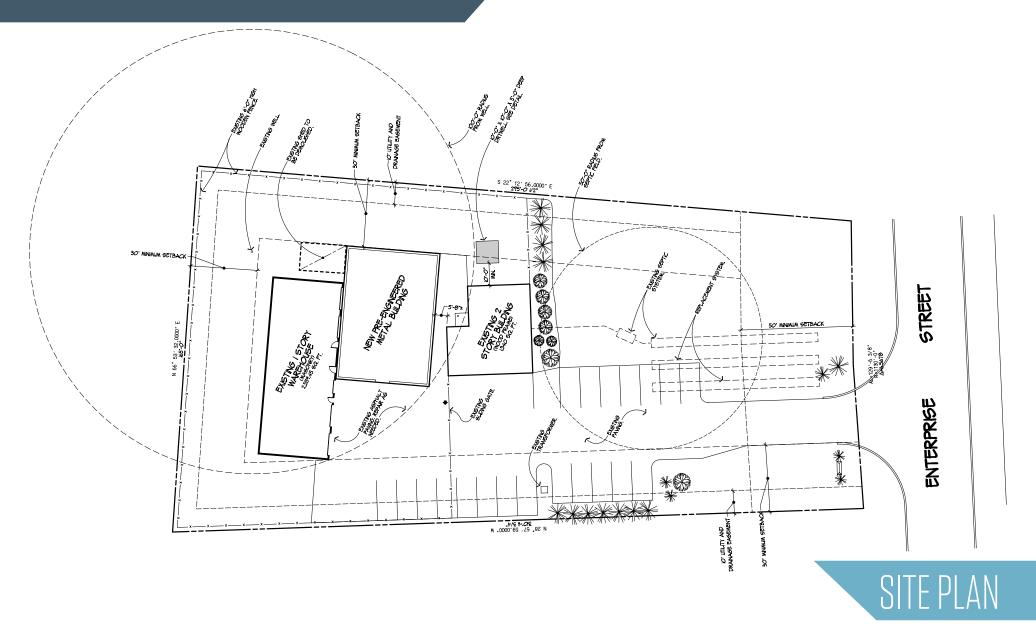

2,680 Square Feet

• Warehouse Available: 2,560 Square Feet

• Retail/Warehouse: 2,520 Square Feet

• **Electric:** 1,000 amps/120-240 volts

• Ceiling Height: Warehouse - 15'; clear span column spacing

- **Zoning:** I-R (Industrial Restricted)
- **Loading:** Three (3) drive-in doors (10'x12', 10'x10', 6'x8')
- Lot Size: 1.01 Acres (provides storage expansion option)
- **Utilities:** Electric, gas, telephone and cable. Two new heat pump units with gas backup recently installed
- Parking: 30 free surface spaces
- **Solar Panel System:** Brand new system installed on roof in December 2017