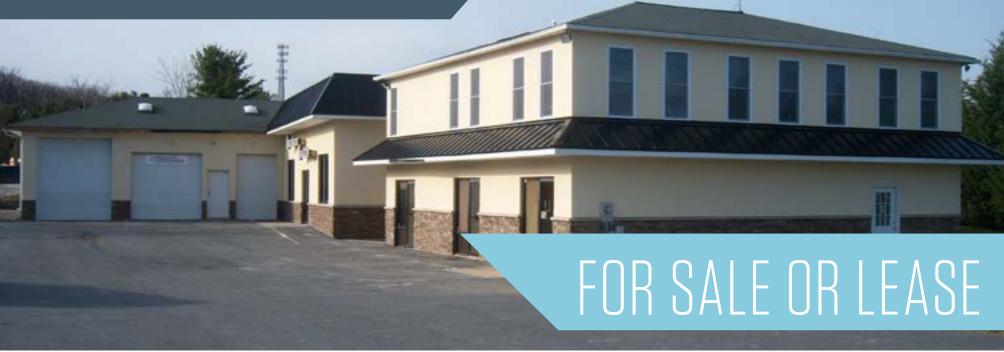

### GREAT OPPORTUNITY FOR USER/BUYER TO OCCUPY OFFICE AND WAREHOUSE SPACE.

• Construction: Masonry and Steel

• Total Size: 7,760 Gross Square Feet

• Office Available: 1,340 Square Feet - 1st Floor

1,340 Square Feet - 2nd Floor

2,680 Square Feet

• Warehouse Available: 2,560 Square Feet

• Retail/Warehouse: 2,520 Square Feet

• **Electric:** 1,000 amps/120-240 volts

• Ceiling Height: Warehouse - 15'; clear span column spacing

- **Zoning:** I-R (Industrial Restricted)
- **Loading:** Three (3) drive-in doors (10'x12', 10'x10', 6'x8')
- Lot Size: 1.01 Acres (provides storage expansion option)
- **Utilities:** Electric, gas, telephone and cable. Two new heat pump units with gas backup recently installed
- Parking: 30 free surface spaces
- **Solar Panel System:** Brand new system installed on roof in December 2017