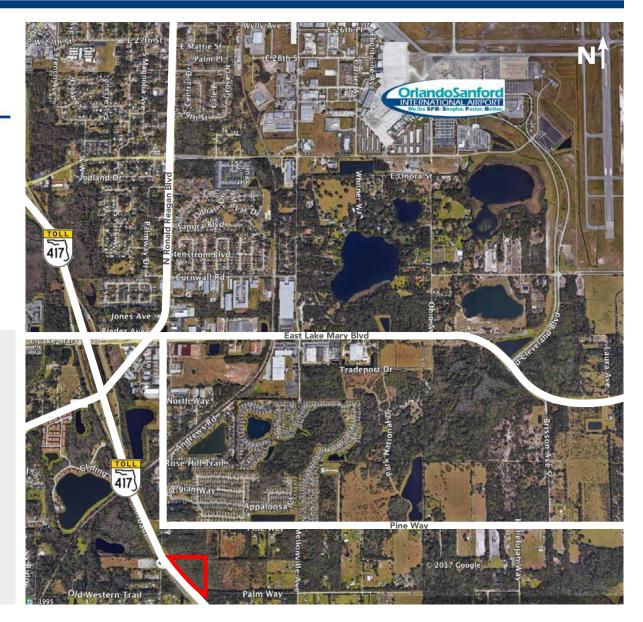

## PALM WAY, SANFORD FL 32773

## • Negotiable Price

- 5.49 AC
- Owner is willing to demise parcels
- Current density of 1 unit per acre
- Zoned AG1

5 miles

- Minutes from 417 and Lake Mary Blvd
- Less than 2 miles from Orlando Sanford International Airport