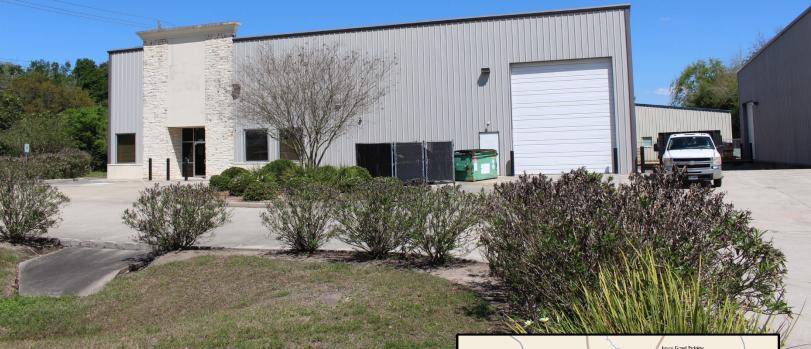

14251 Gulfstream Park Webster, TX 77598

FOR LEASE

- 8,000 sq. ft. building with 1,838 SF of office located on ± 26,110 sq. ft. of land
- · Fully insulated metal building with masonry front
- 100% climate controlled
- One (1) 14' x 16 door at dock well
- One (1) 16' x 18' grade level door
- Metal halide lighting
- 19' 22' clear height
- City of Houston utilities
- 8 parking spots, 1 handicap
- Asking Rate: \$0.94/sf/mo. NNN