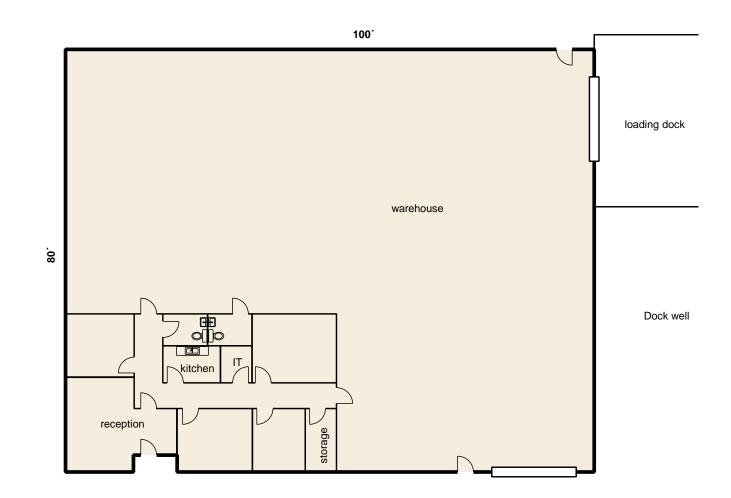

14251 Gulfstream Park Webster, TX 77598

FOR LEASE

- 8,000 sq. ft. building with 1,838 SF of office located on ± 26,110 sq. ft. of land
- · Fully insulated metal building with masonry front
- 100% climate controlled
- One (1) 14' x 16 door at dock well
- One (1) 16' x 18' grade level door
- Metal halide lighting
- 19' 22' clear height
- City of Houston utilities
- 8 parking spots, 1 handicap
- Asking Rate: \$0.94/sf/mo. NNN