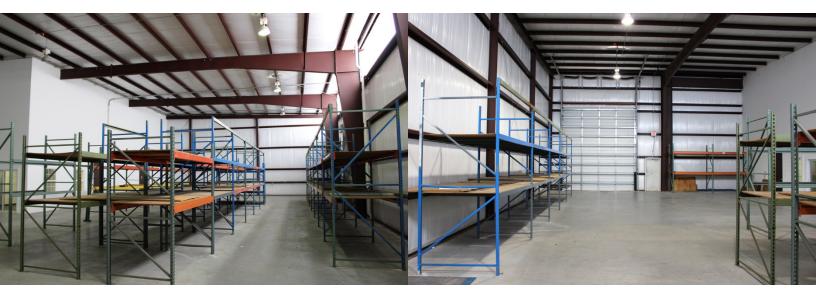

14251 Gulfstream Park Webster, TX 77598

FOR LEASE

- 8,000 sq. ft. building with 1,838 SF of office located on ± 26,110 sq. ft. of land
- · Fully insulated metal building with masonry front
- 100% climate controlled
- One (1) 14' x 16 door at dock well
- One (1) 16' x 18' grade level door
- Metal halide lighting
- 19' 22' clear height
- City of Houston utilities
- 8 parking spots, 1 handicap
- Asking Rate: \$0.94/sf/mo. NNN