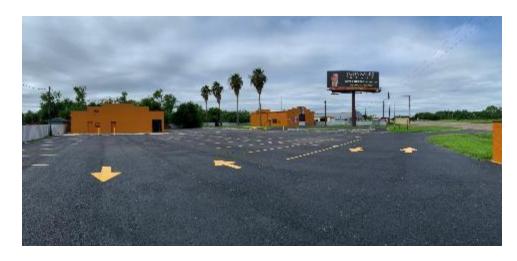

#### **PROPERTY OVERVIEW**

2 buildings for sale in Mission, TX. 1 former drive - thru store and the other building was a former bar/tavern. Site is easily accessible and has excellent visibility and frontage on 107 (University Drive).

#### PROPERTY HIGHLIGHTS

- Excellent Visibility on Highway 107 (University Drive)
- Drive Thru Store
- Bar/Tavern Location
- Redevelopment Opportunity
- Currently Income Producing