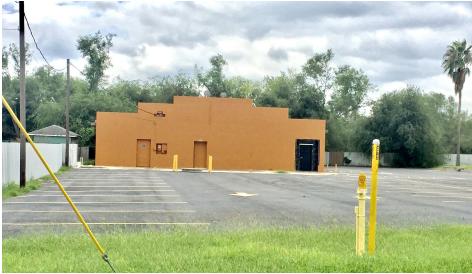

#### **PROPERTY OVERVIEW**

2 buildings for sale in Mission, TX. 1 former drive - thru store and the other building was a former bar/tavern. Site is easily accessible and has excellent visibility and frontage on 107 (University Drive).

#### PROPERTY HIGHLIGHTS

- Excellent Visibility on Highway 107 (University Drive)
- Drive Thru Store
- Bar/Tavern Location
- Redevelopment Opportunity
- Currently Income Producing