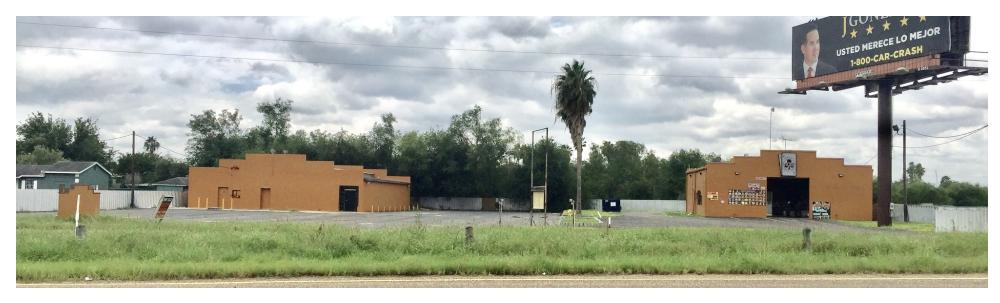

#### **PROPERTY OVERVIEW**

2 buildings for sale in Mission, TX. 1 former drive - thru store and the other building was a former bar/tavern. Site is easily accessible and has excellent visibility and frontage on 107 (University Drive).

#### PROPERTY HIGHLIGHTS

- Excellent Visibility on Highway 107 (University Drive)
- Drive Thru Store
- Bar/Tavern Location
- Redevelopment Opportunity
- Currently Income Producing