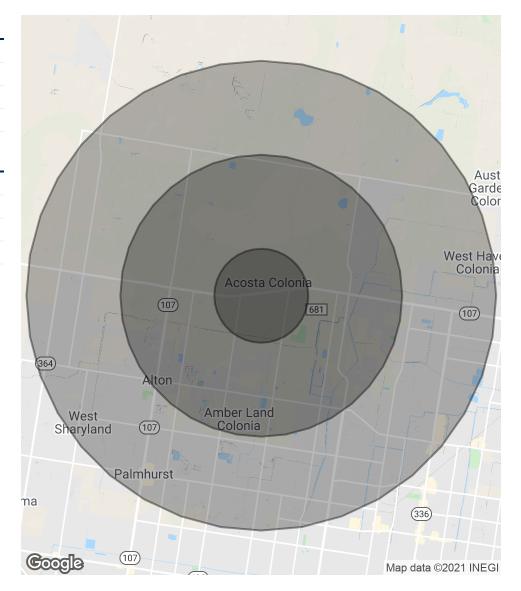

## 6925 HIGHWAY 107

Mission, TX 78572

| POPULATION                           | 1 MILE | 3 MILES | 5 MILES |
|--------------------------------------|--------|---------|---------|
| Total Population                     | 2,473  | 24,572  | 85,797  |
| Average age                          | 27.2   | 27.5    | 28.0    |
| Average age (Male)                   | 26.3   | 26.4    | 26.7    |
| Average age (Female)                 | 29.0   | 29.1    | 29.4    |
|                                      |        |         |         |
| HOUSEHOLDS & INCOME                  | 1 MILE | 3 MILES | 5 MILES |
|                                      |        | 3 WILLS | J WILLS |
| Total households                     | 609    | 6,335   | 23,268  |
| Total households # of persons per HH |        |         |         |
|                                      | 609    | 6,335   | 23,268  |

<sup>\*</sup> Demographic data derived from 2010 US Census