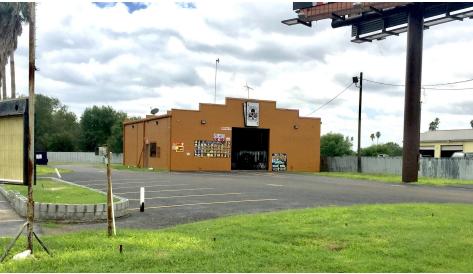

#### **PROPERTY OVERVIEW**

2 buildings for sale in Mission, TX. 1 former drive - thru store and the other building was a former bar/tavern. Site is easily accessible and has excellent visibility and frontage on 107 (University Drive).

#### PROPERTY HIGHLIGHTS

- Excellent Visibility on Highway 107 (University Drive)
- Drive Thru Store
- Bar/Tavern Location
- Redevelopment Opportunity
- Currently Income Producing