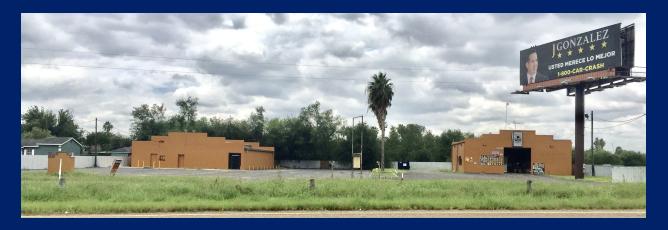

#### **PROPERTY OVERVIEW**

2 buildings for sale in Mission, TX. 1 former drive - thru store and the other building was a former bar/tavern. Site is easily accessible and has excellent visibility and frontage on 107 (University Drive).

#### PROPERTY HIGHLIGHTS

- Excellent Visibility on Highway 107 (University Drive)
- Drive Thru Store
- Bar/Tavern Location
- Redevelopment Opportunity
- Currently Income Producing