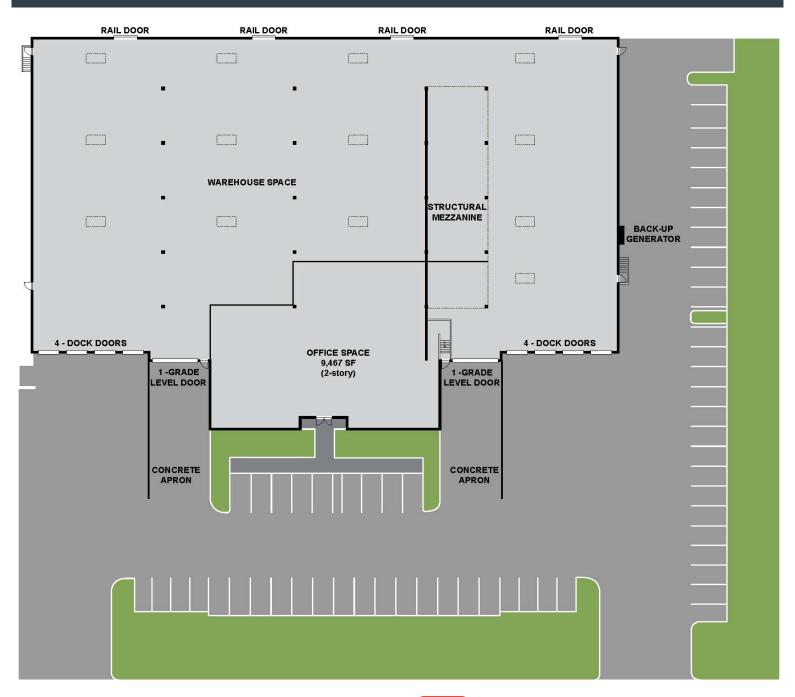

## 48,683 Square Feet Available

## **BUILDING HIGHLIGHTS**

- 48,683 SF available
- 9,467 SF of office on two floors
- 29' clear height
- 8 dock high doors, each with pit levelers
- 2 oversized ramped automated doors
- 57 parking stalls
- 2.37-acre site
- Excellent truck maneuvering
- Heavy power with backup generator
- Rail served, UPRR
- Excellent access to Sea-Tac Airport and all major freeways
- Available Now