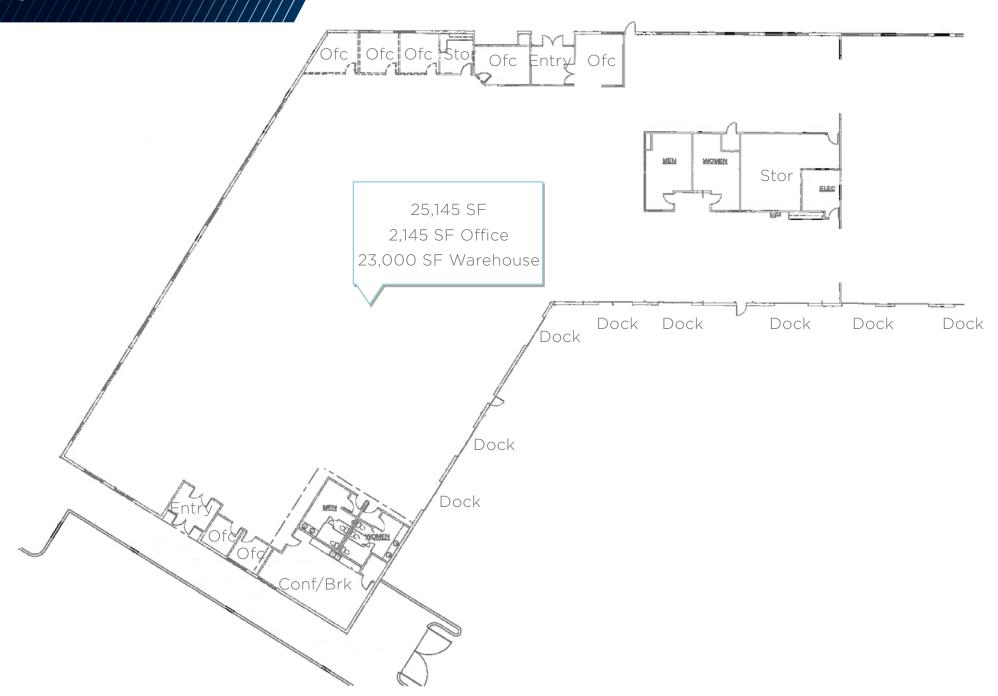

## **CURRENT AVAILABILITY**

## **UNIT 103**

| 25,145 SF<br>TOTAL SPACE<br>AVAILABLE     | <b>2,145 SF</b> EXISTING OFFICE SPACE  | 23,000 SF  EXISTING  WAREHOUSE  SPACE | <b>CLEAR</b> 12' TO 22' | AMENITIES  DROP CEILING CAN BE REMOVED TO CREATE 22' CLEAR THROUGHOUT  MULTIPLE LOADING                                                                  |
|-------------------------------------------|----------------------------------------|---------------------------------------|-------------------------|----------------------------------------------------------------------------------------------------------------------------------------------------------|
| ELECTRIC<br>800 AMP<br>480/277<br>3 PHASE | LOADING<br>8 - 10' X 10"<br>DOCK-HIGHS | PARKING<br>286<br>SPACES              | ZONING<br>OC/BP         | HIGH PARKING RATIO  AMPLE POWER  FULLY CONDITIONED  NEARBY AMENITIES TO INCLUDE: RESTAURANTS, SHOPPING, HIKING/ BIKING TRAILS, & GARDEN OF THE GODS PARK |