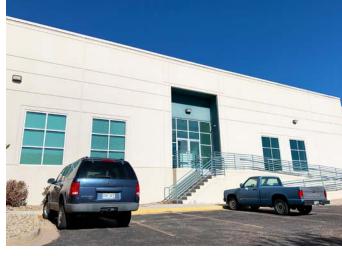

Colorado Springs Commercial FOR LEASE

25,145 SF AVAILABLE

OFFICE/WAREHOUSE

35,750 SF

TOTAL BUILDING SIZE

25,145 SF

AVAILABLE SPACE

7.4 ACRES

TOTAL SITE SIZE

**PARKING RATIO** 

8/1,000

**\$8.75 PSF/YR/NNN** 

LEASE RATE

\$3.97 PSF/YR

NNN RATE

## **UNIT 103**

| 25,145 SF<br>TOTAL SPACE<br>AVAILABLE     | <b>2,145 SF</b> EXISTING OFFICE SPACE  | 23,000 SF  EXISTING  WAREHOUSE  SPACE | <b>CLEAR</b> 12' TO 22' | AMENITIES  DROP CEILING CAN BE REMOVED TO CREATE 22' CLEAR THROUGHOUT  MULTIPLE LOADING                                                                  |
|-------------------------------------------|----------------------------------------|---------------------------------------|-------------------------|----------------------------------------------------------------------------------------------------------------------------------------------------------|
| ELECTRIC<br>800 AMP<br>480/277<br>3 PHASE | LOADING<br>8 - 10' X 10"<br>DOCK-HIGHS | PARKING<br>286<br>SPACES              | ZONING<br>OC/BP         | HIGH PARKING RATIO  AMPLE POWER  FULLY CONDITIONED  NEARBY AMENITIES TO INCLUDE: RESTAURANTS, SHOPPING, HIKING/ BIKING TRAILS, & GARDEN OF THE GODS PARK |