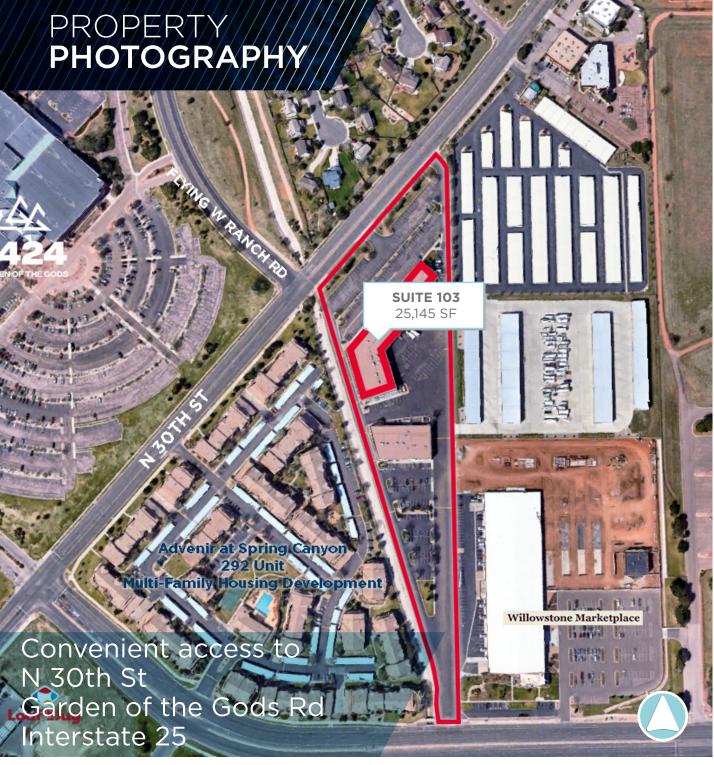

## **CURRENT AVAILABILITY**

## **UNIT 103**

| 25,145 SF<br>TOTAL SPACE<br>AVAILABLE     | <b>2,145 SF</b> EXISTING OFFICE SPACE  | 23,000 SF  EXISTING  WAREHOUSE  SPACE | <b>CLEAR</b> 12' TO 22' | AMENITIES  DROP CEILING CAN BE REMOVED TO CREATE 22' CLEAR THROUGHOUT  MULTIPLE LOADING                                                                  |
|-------------------------------------------|----------------------------------------|---------------------------------------|-------------------------|----------------------------------------------------------------------------------------------------------------------------------------------------------|
| ELECTRIC<br>800 AMP<br>480/277<br>3 PHASE | LOADING<br>8 - 10' X 10"<br>DOCK-HIGHS | PARKING<br>286<br>SPACES              | ZONING<br>OC/BP         | HIGH PARKING RATIO  AMPLE POWER  FULLY CONDITIONED  NEARBY AMENITIES TO INCLUDE: RESTAURANTS, SHOPPING, HIKING/ BIKING TRAILS, & GARDEN OF THE GODS PARK |