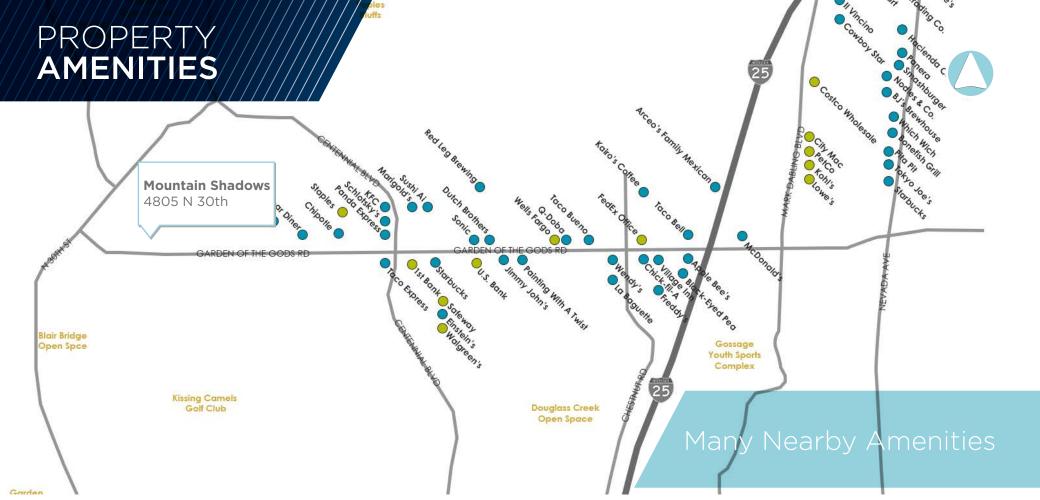

## **UNIT 103**

| 25,145 SF<br>TOTAL SPACE<br>AVAILABLE     | <b>2,145 SF</b> EXISTING OFFICE SPACE  | 23,000 SF  EXISTING  WAREHOUSE  SPACE | <b>CLEAR</b> 12' TO 22' | AMENITIES  DROP CEILING CAN BE REMOVED TO CREATE 22' CLEAR THROUGHOUT  MULTIPLE LOADING                                                                  |
|-------------------------------------------|----------------------------------------|---------------------------------------|-------------------------|----------------------------------------------------------------------------------------------------------------------------------------------------------|
| ELECTRIC<br>800 AMP<br>480/277<br>3 PHASE | LOADING<br>8 - 10' X 10"<br>DOCK-HIGHS | PARKING<br>286<br>SPACES              | ZONING<br>OC/BP         | HIGH PARKING RATIO  AMPLE POWER  FULLY CONDITIONED  NEARBY AMENITIES TO INCLUDE: RESTAURANTS, SHOPPING, HIKING/ BIKING TRAILS, & GARDEN OF THE GODS PARK |