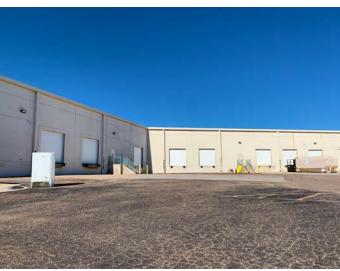

## **UNIT 103**

| 25,145 SF<br>TOTAL SPACE<br>AVAILABLE     | <b>2,145 SF</b> EXISTING OFFICE SPACE  | 23,000 SF  EXISTING  WAREHOUSE  SPACE | <b>CLEAR</b> 12' TO 22' | AMENITIES  DROP CEILING CAN BE REMOVED TO CREATE 22' CLEAR THROUGHOUT  MULTIPLE LOADING                                                                  |
|-------------------------------------------|----------------------------------------|---------------------------------------|-------------------------|----------------------------------------------------------------------------------------------------------------------------------------------------------|
| ELECTRIC<br>800 AMP<br>480/277<br>3 PHASE | LOADING<br>8 - 10' X 10"<br>DOCK-HIGHS | PARKING<br>286<br>SPACES              | ZONING<br>OC/BP         | HIGH PARKING RATIO  AMPLE POWER  FULLY CONDITIONED  NEARBY AMENITIES TO INCLUDE: RESTAURANTS, SHOPPING, HIKING/ BIKING TRAILS, & GARDEN OF THE GODS PARK |