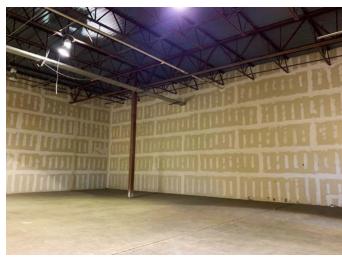

## **UNIT 103**

| 25,145 SF<br>TOTAL SPACE<br>AVAILABLE     | <b>2,145 SF</b> EXISTING OFFICE SPACE  | 23,000 SF  EXISTING  WAREHOUSE  SPACE | <b>CLEAR</b> 12' TO 22' | AMENITIES  DROP CEILING CAN BE REMOVED TO CREATE 22' CLEAR THROUGHOUT  MULTIPLE LOADING                                                                  |
|-------------------------------------------|----------------------------------------|---------------------------------------|-------------------------|----------------------------------------------------------------------------------------------------------------------------------------------------------|
| ELECTRIC<br>800 AMP<br>480/277<br>3 PHASE | LOADING<br>8 - 10' X 10"<br>DOCK-HIGHS | PARKING<br>286<br>SPACES              | ZONING<br>OC/BP         | HIGH PARKING RATIO  AMPLE POWER  FULLY CONDITIONED  NEARBY AMENITIES TO INCLUDE: RESTAURANTS, SHOPPING, HIKING/ BIKING TRAILS, & GARDEN OF THE GODS PARK |