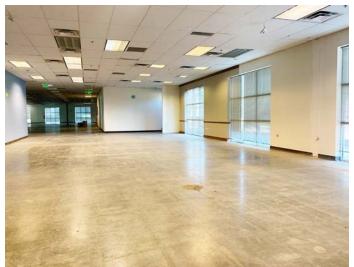

## **UNIT 103**

| 25,145 SF<br>TOTAL SPACE<br>AVAILABLE     | <b>2,145 SF</b> EXISTING OFFICE SPACE  | 23,000 SF  EXISTING  WAREHOUSE  SPACE | <b>CLEAR</b> 12' TO 22' | AMENITIES  DROP CEILING CAN BE REMOVED TO CREATE 22' CLEAR THROUGHOUT  MULTIPLE LOADING                                                                  |
|-------------------------------------------|----------------------------------------|---------------------------------------|-------------------------|----------------------------------------------------------------------------------------------------------------------------------------------------------|
| ELECTRIC<br>800 AMP<br>480/277<br>3 PHASE | LOADING<br>8 - 10' X 10"<br>DOCK-HIGHS | PARKING<br>286<br>SPACES              | ZONING<br>OC/BP         | HIGH PARKING RATIO  AMPLE POWER  FULLY CONDITIONED  NEARBY AMENITIES TO INCLUDE: RESTAURANTS, SHOPPING, HIKING/ BIKING TRAILS, & GARDEN OF THE GODS PARK |