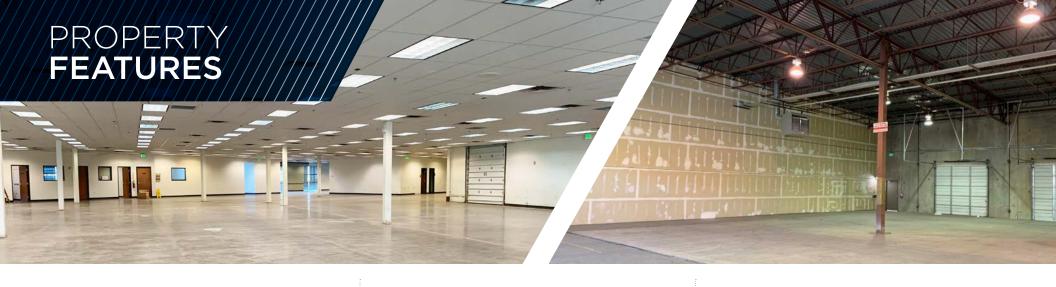

## **UNIT 103**

| 25,145 SF<br>TOTAL SPACE<br>AVAILABLE     | <b>2,145 SF</b> EXISTING OFFICE SPACE  | 23,000 SF  EXISTING  WAREHOUSE  SPACE | <b>CLEAR</b> 12' TO 22' | AMENITIES  DROP CEILING CAN BE REMOVED TO CREATE 22' CLEAR THROUGHOUT  MULTIPLE LOADING                                                                  |
|-------------------------------------------|----------------------------------------|---------------------------------------|-------------------------|----------------------------------------------------------------------------------------------------------------------------------------------------------|
| ELECTRIC<br>800 AMP<br>480/277<br>3 PHASE | LOADING<br>8 - 10' X 10"<br>DOCK-HIGHS | PARKING<br>286<br>SPACES              | ZONING<br>OC/BP         | HIGH PARKING RATIO  AMPLE POWER  FULLY CONDITIONED  NEARBY AMENITIES TO INCLUDE: RESTAURANTS, SHOPPING, HIKING/ BIKING TRAILS, & GARDEN OF THE GODS PARK |