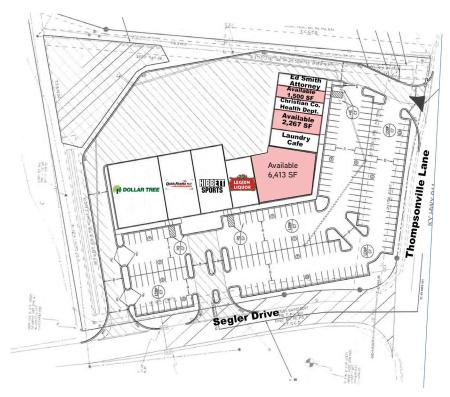

#### Site Plan

#### **Tenants**

| SUITE | TENANT                     | SF    |
|-------|----------------------------|-------|
| 1     | Dollar Tree                | 8,000 |
| 2     | Quick Fit 24/7             | 5,000 |
| 3     | Hibbett Sports             | 5,000 |
| 4     | Legion Liquor              | 3,000 |
| 5     | AVAILABLE                  | 6,413 |
| 6     | Laundry Cafe               | 2,025 |
| 7     | AVAILABLE                  | 2,267 |
| 8     | Christian Co. Health Dept. | 1,500 |
| 9     | AVAILABLE                  | 1,500 |
| 10    | Michael Thompson Attorney  | 1,500 |