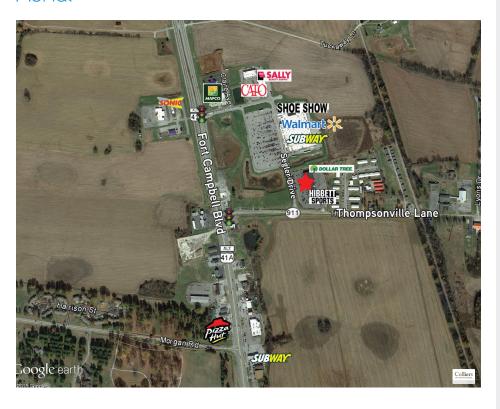

ures

- > 36,205 SF on 5.07 AC
- > 1,500 SF to 6,413 SF available
- > Walmart anchored strip center
- > National and local retail
- > Ample Parking
- > Located just north of the main entrance to Ft. Campbell Army base
- > Signalized intersection



The information contained herein has been given to us by the owner of the property or other sources we deem reliable. We have no reason to doubt its accuracy, but we do not guarantee it. All information should be verified prior to purchase or lease.

BRIAN FORRESTER, CCIM DIR: 615 850 2779 NASHVILLE, TN brian.forrester@colliers.com WOODY WIDENHOFER
DIR: 615 850 2795
NASHVILLE, TN
woody.widenhofer@colliers.com

COLLIERS INTERNATIONAL 615 3rd Avenue South, Suite 500 Nashville, TN 37210 615 850 2700 www.colliers.com

#### Site Plan



#### Aerial



#### **Tenants**

| SUITE | TENANT                     | SF    |
|-------|----------------------------|-------|
| 1     | Dollar Tree                | 8,000 |
| 2     | Quick Fit 24/7             | 5,000 |
| 3     | Hibbett Sports             | 5,000 |
| 4     | Legion Liquor              | 3,000 |
| 5     | AVAILABLE                  | 6,413 |
| 6     | Laundry Cafe               | 2,025 |
| 7     | AVAILABLE                  | 2,267 |
| 8     | Christian Co. Health Dept. | 1,500 |
| 9     | AVAILABLE                  | 1,500 |
| 10    | Michael Thompson Attorney  | 1,500 |

## Demographics

|                      | 1 MILE                                                                             | 3 MILE   | 5 MILE   |
|----------------------|------------------------------------------