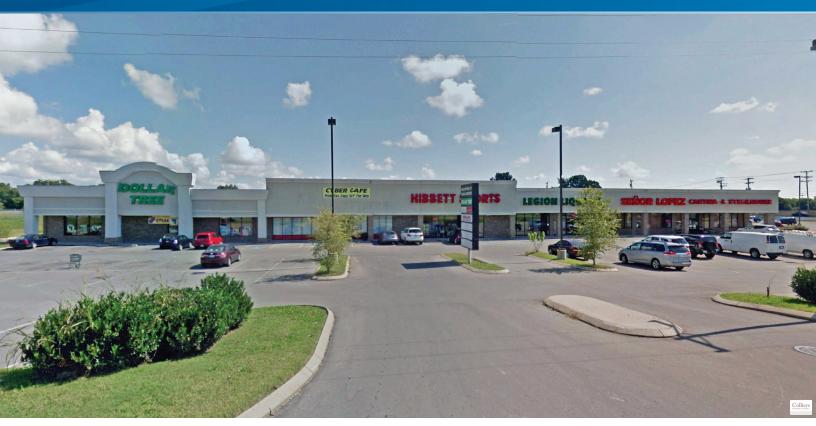

# Shoppes at Oak Grove

222 THOMPSONVILLE LANE, OAK GROVE, KY 42262

### Site Features

- > 36,205 SF on 5.07 AC
- > 1,500 SF to 6,413 SF available
- > Walmart anchored strip center
- > National and local retail
- > Ample Parking
- > Located just north of the main entrance to Ft. Campbell Army base
- > Signalized intersection