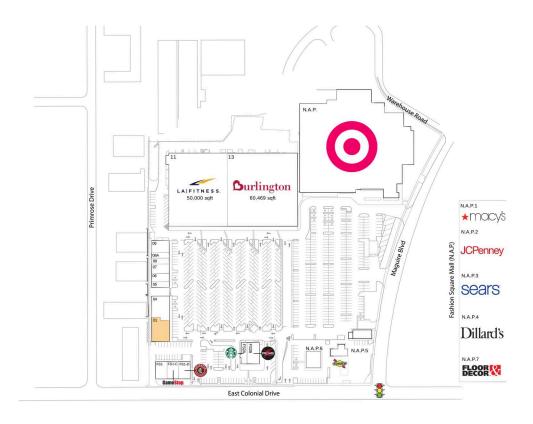

## **Available Space**

01 5,090 SF

## **Current Retailers**

| FS1     | Wingstop                              | 1,996 SF  |
|---------|---------------------------------------|-----------|
| FS1-C   | GameStop                              | 2,080 SF  |
| FS1-D   | Chipotle Mexican Grill                | 2,855 SF  |
| FS2A    | Starbucks                             | 1,460 SF  |
| FS2B    | Pei Wei Asian Diner                   | 3,139 SF  |
| N.A.P.  | Target                                | 0 SF      |
| N.A.P.1 | Macy's                                | 0 SF      |
| N.A.P.2 | JCPenney                              | 0 SF      |
| N.A.P.3 | Sears                                 | 0 SF      |
| N.A.P.4 | Dillard's                             | 0 SF      |
| N.A.P.5 | Sunoco Race Fuels                     | 0 SF      |
| N.A.P.6 | N.A.P.                                | 0 SF      |
| N.A.P.7 | Floor & Decor                         | 0 SF      |
| 04      | Armed Forces Recruiting               | 4,380 SF  |
| 05      | Glory Reflexology Foot And Facial Spa | 1,200 SF  |
| 06      | Lifetime Eyecare                      | 1,680 SF  |
| 07      | Lee Nails And Spa                     | 1,920 SF  |
| 80      | Kumon                                 | 1,200 SF  |
| A80     | U.S. Army National Guard              | 1,200 SF  |
| 09      | Armed Forces Recruiting               | 2,400 SF  |
| 11      | LA Fitness                            | 50,000 SF |
| 13      | Burlington Stores                     | 60,469 SF |