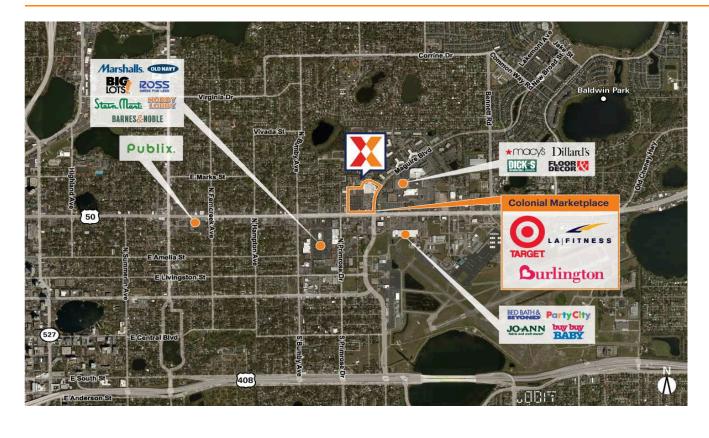

Anchored by Target, Burlington and LA Fitness, drawing an estimated 5,900 visits/day and 2.1M+ visits/year

Small retail space for lease at a prime location near downtown Orlando's major shopping center with 54,000+ VPD

Adjacent to Orlando Fashion Square, anchored by stores such as JCPenney, Macy's & Dillard's

Surrounded by a dense population of 121,000+ with an average household income of \$89,000+ within 3 miles, inclusive of the affluent Baldwin Park neighborhood.